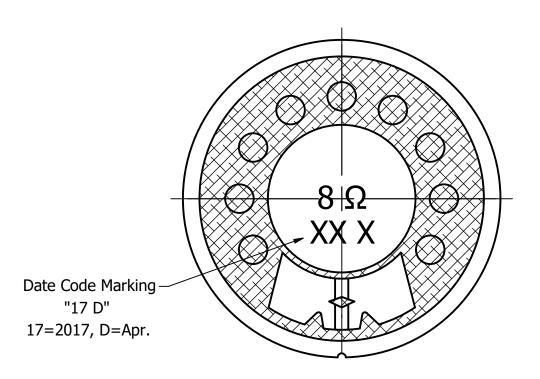

 $\blacksquare$ 

B

Bottom View

2

| REVISION HISTOR                            | Y                  |          |
|--------------------------------------------|--------------------|----------|
| DESCRIPTION                                | DATE               | APPROVED |
| Released from Engineering                  | 2/5/2014           | J.S.     |
| Update drawing template, correct SPL value | 4/7/2017           | C.E.     |
| NOTES                                      |                    |          |
| 1) All dimensions are in mm unless         | s otherwise noted  |          |
| 2) All tolerances are $\pm$ 0.3 mm unle    | ss otherwise noted |          |
| 3) All parts meet Ro                       | HS                 |          |
| 4) Subject to change or redrawn            | without notice     |          |
| , ,                                        |                    |          |
| 2                                          |                    | 1        |