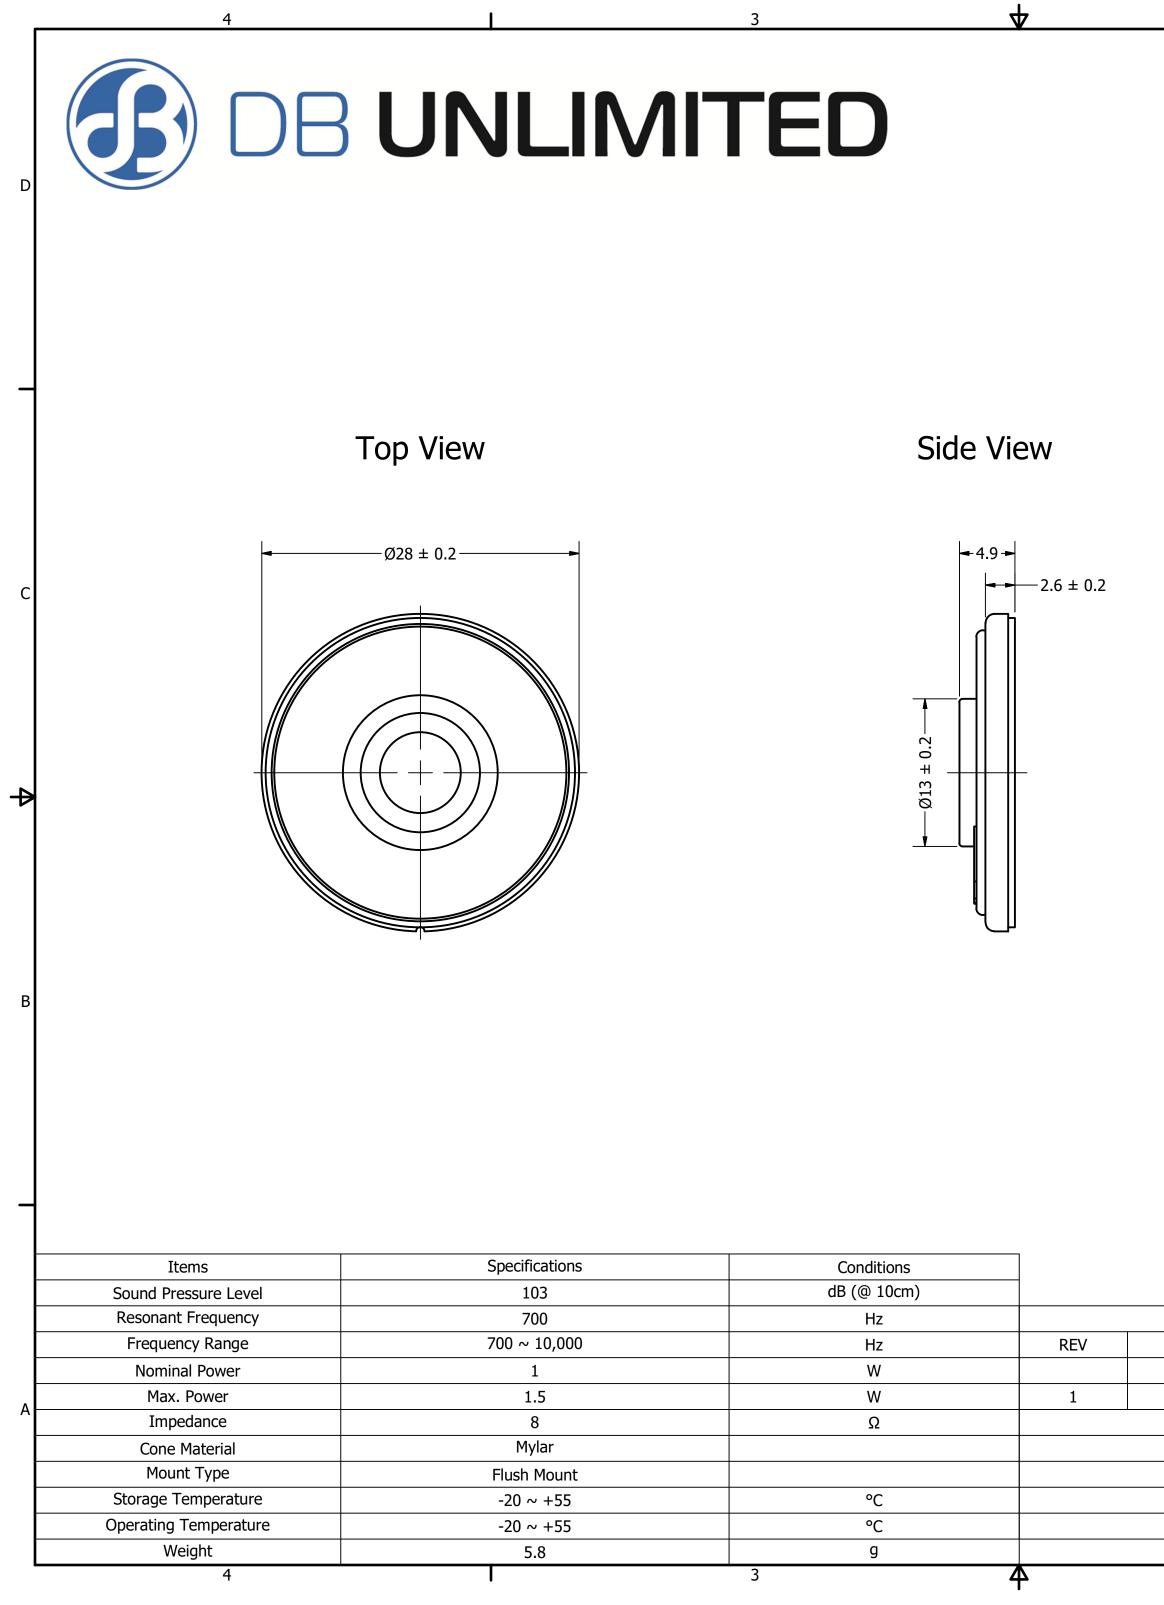

| DRAWN 4/7/2017   SM280708-1 СЈ 4/7/2017   CHECKED 4/7/2017   P.D. 4/7/2017   Dynamic Speaker АРРКОУЕД 4/7/2017   C.E. 4/7/2017                                                                                 |
|----------------------------------------------------------------------------------------------------------------------------------------------------------------------------------------------------------------|
| SM280/08-1 CHECKED 4/7/2017   P.D. APPROVED 4/7/2017                                                                                                                                                           |
| P.D. 4/7/2017   Dynamic Speaker APPROVED 4/7/2017                                                                                                                                                              |
| Dynamic Speaker APPROVED 4/7/2017                                                                                                                                                                              |
| Dynamic Speaker                                                                                                                                                                                                |
| C.L.                                                                                                                                                                                                           |
| ment contains data proprietary to DB Unlimited. Any use or reproduction, in any form, without prior written<br>n of DB Unlimited is prohibited. All terms and conditions can be found at www.dbunlimitedco.com |

 $\blacksquare$ 

B

Bottom View

2

| REVISION HISTOR                            | Y                  |          |
|--------------------------------------------|--------------------|----------|
| DESCRIPTION                                | DATE               | APPROVED |
| Released from Engineering                  | 2/5/2014           | J.S.     |
| Update drawing template, correct SPL value | 4/7/2017           | C.E.     |
| NOTES                                      |                    |          |
| 1) All dimensions are in mm unless         | s otherwise noted  |          |
| 2) All tolerances are $\pm$ 0.3 mm unle    | ss otherwise noted |          |
| 3) All parts meet Ro                       | HS                 |          |
| 4) Subject to change or redrawn            | without notice     |          |
| , ,                                        |                    |          |
| 2                                          |                    | 1        |