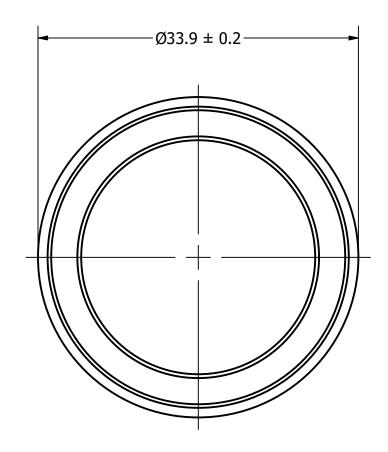

|              |           | 1        |           |
|--------------|-----------|----------|-----------|
| Part Number: |           | DRAWN    | 1/20/2010 |
| CNADO        | 0104-1    | CJ       | 1/29/2018 |
| SM330        |           | CHECKED  | 1/21/2019 |
|              |           | P.D.     | 1/31/2018 |
| Description: | Chapleon  | APPROVED | 1/21/2010 |
| Dynami       | c Speaker | C.E.     | 1/31/2018 |

This document contains data proprietary to DB Unlimited. Any use or reproduction, in any form, without prior written permission of DB Unlimited is prohibited. All terms and conditions can be found at www.dbunlimitedco.com

## Top View



-30 ~ +60

## Side View



## **Bottom View**



3) All parts meet RoHS

| Items                | Specifications | Conditions                                            |                  |                            |            |          |  |  |
|----------------------|----------------|-------------------------------------------------------|------------------|----------------------------|------------|----------|--|--|
| Sound Pressure Level | 99             | dB (@ 10cm), Avg.                                     | REVISION HISTORY |                            |            |          |  |  |
| Resonant Frequency   | 220 ± 100      | Hz                                                    | REV              | DESCRIPTION                | DATE       | APPROVED |  |  |
| Frequency Range