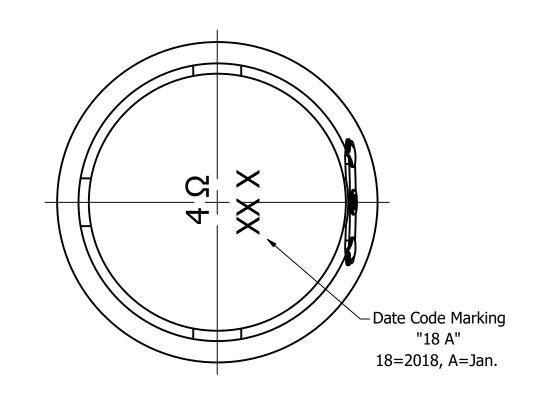

## **Bottom View**

3) All parts meet RoHS

| Items                | Specifications | Conditions                                            |                  |                            |            |          |  |  |
|----------------------|----------------|-------------------------------------------------------|------------------|----------------------------|------------|----------|--|--|
| Sound Pressure Level | 99             | dB (@ 10cm), Avg.                                     | REVISION HISTORY |                            |            |          |  |  |
| Resonant Frequency   | 220 ± 100      | Hz                                                    | REV              | DESCRIPTION                | DATE       | APPROVED |  |  |
| Frequency Range      | 150 ~ 20,000   | Hz                                                    |                  | Released from Engineering  | 1/31/2018  | C.E.     |  |  |
| Nominal Power        | 2.5            | W                                                     | 1                | Updated SPL                | 4/20/2018  | C.E.     |  |  |
| Max. Power           | 3              | W                                                     | 2                | Updated resonant frequency | 10/29/2018 | C.E.     |  |  |
| Impedance            | 4              | Ω                                                     | Ω NOTES          |                            |            |          |  |  |
| Cone Material        | Aluminum       | 1) All dimensions are in mm unless otherwise noted    |                  |                            |            |          |  |  |
| Mount Type           | Flush Mount    | 2) All tolerances are ± 0.5 mm unless otherwise noted |                  |                            |            |          |  |  |