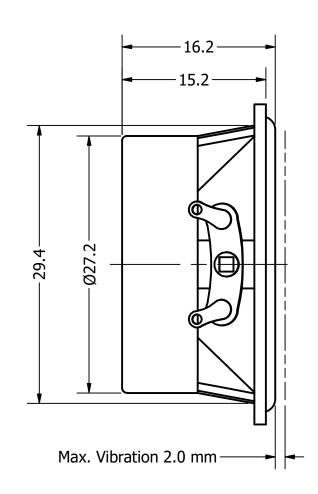

|              |           | 1        |           |
|--------------|-----------|----------|-----------|
| Part Number: |           | DRAWN    | 1/20/2010 |
| CNADO        | 0104-1    | CJ       | 1/29/2018 |
| SM330        |           | CHECKED  | 1/21/2019 |
|              |           | P.D.     | 1/31/2018 |
| Description: | Chapleon  | APPROVED | 1/21/2010 |
| Dynami       | c Speaker | C.E.     | 1/31/2018 |

This document contains data proprietary to DB Unlimited. Any use or reproduction, in any form, without prior written permission of DB Unlimited is prohibited. All terms and conditions can be found at www.dbunlimitedco.com

## Top View



-30 ~ +60

## Side View



## **Bottom View**



3) All parts meet RoHS

| Items                | Specifications | Conditions                                            |                  |                            |            |          |  |  |
|----------------------|----------------|-------------------------------------------------------|------------------|----------------------------|------------|----------|--|--|
| Sound Pressure Level | 99             | dB (@ 10cm), Avg.                                     | REVISION HISTORY |                            |            |          |  |  |
| Resonant Frequency   | 220 ± 100      | Hz                                                    | REV              | DESCRIPTION                | DATE       | APPROVED |  |  |
| Frequency Range      | 150 ~ 20,000   | Hz