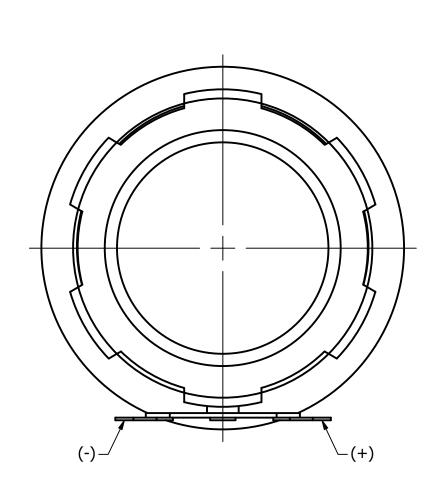

## **Bottom View**

| Items                 | Specifications | Conditions     |                                                       |                                                |           |          |  |  |
|-----------------------|----------------|----------------|-------------------------------------------------------|------------------------------------------------|-----------|----------|--|--|
| Sound Pressure Level  | 100            | dB (@ 1W/10cm) |                                                       |                                                |           |          |  |  |
| Resonant Frequency    | 180            | Hz             |                                                       |                                                |           |          |  |  |
| Frequency Range       | 150 ~ 20,000   | Hz             | REVISION HISTORY                                      |                                                |           |          |  |  |
| Nominal Power         | 5              | W              | REV                                                   | DESCRIPTION                                    | DATE      | APPROVED |  |  |
| Max. Power            | 6              | W              |                                                       | Released from Engineering                      | 7/22/2019 | C.E.     |  |  |
| Impedance             | 4              | Ω              | NOTES                                                 |                                                |           |          |  |  |
| Cone Material         | Mylar          |                | 1) All dimensions are in mm unless otherwise noted    |                                                |           |          |  |  |
| Mount Type            | Flush Mount    |                | 2) All tolerances are ± 0.5 mm unless otherwise noted |                                                |           |          |  |  |
| Storage Temperature   | -30 ~ +70      | °C             |                                                       | 3) All parts meet RoHS                         |           |          |  |  |
| Operating Temperature | -20 ~ +60      | °C             |                                                       | 4) Subject to change or redrawn without notice |           |          |  |  |
| Weight                | 21             | g              |                                                       |                                                |           |          |  |  |
|                       |                | · 1            | <u> </u>                                              | 2                                              |           | 4        |  |  |