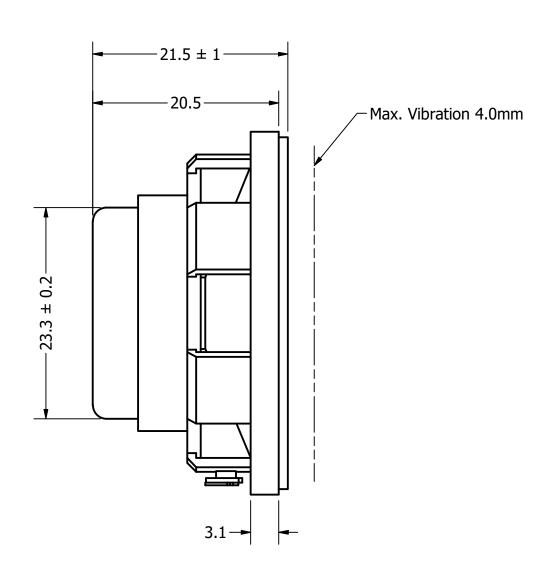

|              |           | 1        |           |
|--------------|-----------|----------|-----------|
| Part Number: |           | DRAWN    | 7/20/2010 |
| CMAO         | 0104-1    | CJ       | 7/20/2019 |
| SIM400       |           | CHECKED  | 7/22/2010 |
|              |           | C.H.     | 7/22/2019 |
| Description: | Charlor   | APPROVED | 7/22/2010 |
| Dynamic      | c Speaker | C.E.     | 7/22/2019 |

This document contains data proprietary to DB Unlimited. Any use or reproduction, in any form, without prior written permission of DB Unlimited is prohibited. All terms and conditions can be found at www.dbunlimitedco.com

## Top View



## Side View



## **Bottom View**



| Items                 | Specifications | Conditions     |                                                       |                                                |           |          |  |  |
|-----------------------|----------------|----------------|-------------------------------------------------------|------------------------------------------------|-----------|----------|--|--|
| Sound Pressure Level  | 100            | dB (@ 1W/10cm) |                                                       |                                                |           |          |  |  |
| Resonant Frequency    | 180            | Hz             |                                                       |                                                |           |          |  |  |