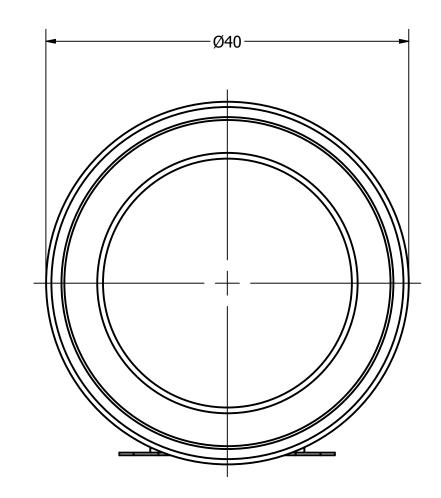

|              |           | 1        |           |
|--------------|-----------|----------|-----------|
| Part Number: |           | DRAWN    | 7/20/2010 |
| CMAO         | 0104-1    | CJ       | 7/20/2019 |
| SIM400       |           | CHECKED  | 7/22/2010 |
|              |           | C.H.     | 7/22/2019 |
| Description: | Charlor   | APPROVED | 7/22/2010 |
| Dynamic      | c Speaker | C.E.     | 7/22/2019 |

This document contains data proprietary to DB Unlimited. Any use or reproduction, in any form, without prior written permission of DB Unlimited is prohibited. All terms and conditions can be found at www.dbunlimitedco.com

## Top View



## Side View



## **Bottom View**



| Items                 | Specifications | Conditions     |                                                       |                                                |           |          |  |  |
|-----------------------|----------------|----------------|-------------------------------------------------------|------------------------------------------------|-----------|----------|--|--|
| Sound Pressure Level  | 100            | dB (@ 1W/10cm) |                                                       |                                                |           |          |  |  |
| Resonant Frequency    | 180            | Hz             |                                                       |                                                |           |