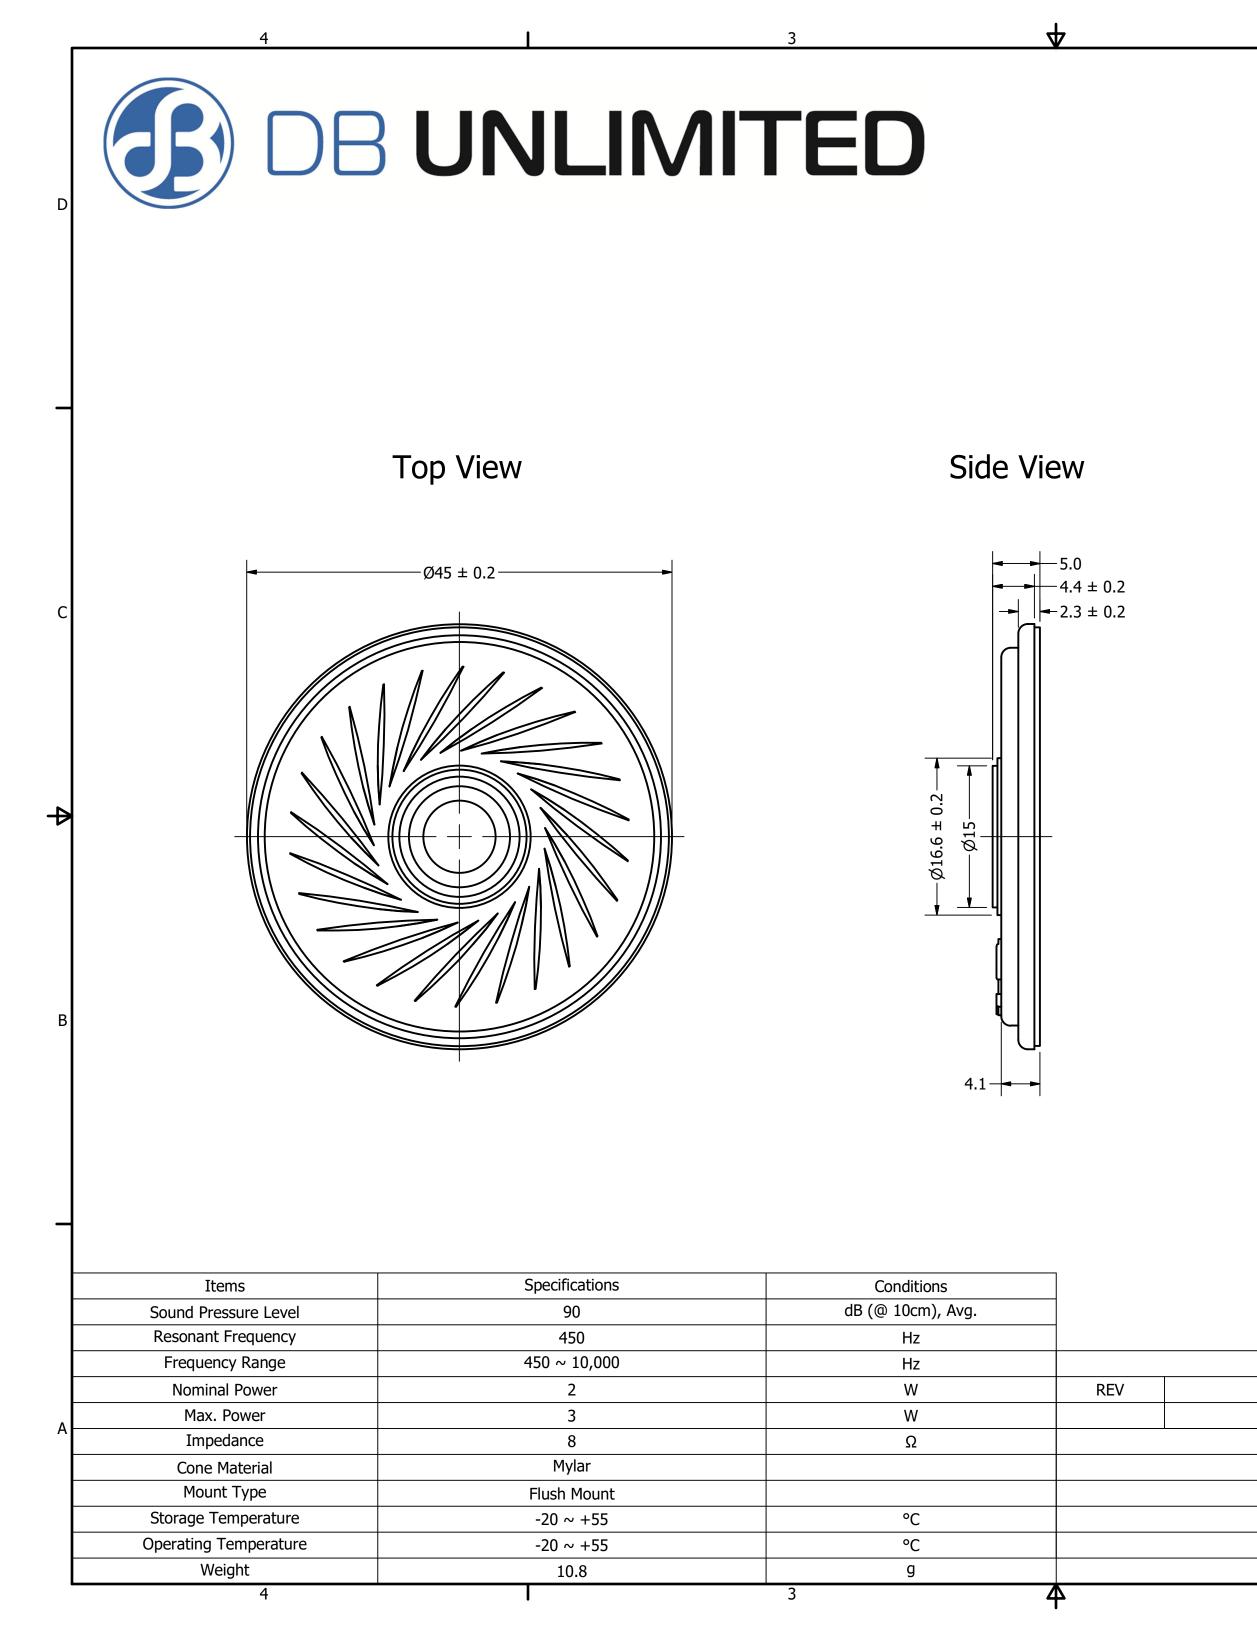

| 2                                                                                                                               |                                                                 | 1                                                |                                                        |        |
|---------------------------------------------------------------------------------------------------------------------------------|-----------------------------------------------------------------|--------------------------------------------------|--------------------------------------------------------|--------|
| Part Number:                                                                                                                    |                                                                 | DRAWN                                            |                                                        |        |
|                                                                                                                                 | )408-2                                                          | CJ                                               | 4/13/2018                                              |        |
|                                                                                                                                 |                                                                 | CHECKED                                          | 4/27/2018                                              |        |
| Description                                                                                                                     |                                                                 | C.H.                                             | 1/2//2010                                              |        |
| Description:<br>Dynamic                                                                                                         | Speaker                                                         | APPROVED<br>C.E.                                 | 4/27/2018                                              | D      |
| This document contains data propr<br>permission of DB Unlimited is proh                                                         | ietary to DB Unlimited. Any ι<br>ibited. All terms and conditio | use or reproduction, in<br>ns can be found at ww | any form, without prior written<br>w.dbunlimitedco.com |        |
| EXEND HISTOR                                                                                                                    |                                                                 |                                                  |                                                        | C<br>B |
|                                                                                                                                 |                                                                 |                                                  | APPROVED                                               |        |
| Released from Engineering                                                                                                       | 4/27/2018                                                       | 3                                                | C.E.                                                   | A      |
| NOTES                                                                                                                           |                                                                 |                                                  |                                                        | L)     |
| <ol> <li>All dimensions are in mm unless otherwise noted</li> <li>All tolerances are ± 0.3 mm unless otherwise noted</li> </ol> |                                                                 |                                                  |                                                        | -      |
|                                                                                                                                 |                                                                 |                                                  |                                                        | -      |
| 3) All parts meet RoHS                                                                                                          |                                                                 |                                                  |                                                        | 1      |

4) Subject to change or redrawn without notice

1

2