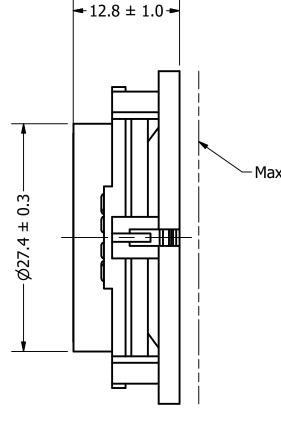

|              |           | 1        |            |  |
|--------------|-----------|----------|------------|--|
| Part Number: |           | DRAWN    | 10/21/2017 |  |
| CD400        | 204-2     | CJ       | 10/31/2017 |  |
| SP400        |           | CHECKED  | 12/8/2017  |  |
|              |           | P.D.     |            |  |
| Description: | c Speaker | APPROVED | 12/8/2017  |  |
| Dynamic      |           | C.E.     |            |  |

This document contains data proprietary to DB Unlimited. Any use or reproduction, in any form, without prior written permission of DB Unlimited is prohibited. All terms and conditions can be found at www.dbunlimitedco.com

## Top View



## Side View



## **Bottom View**



| Items                 | Specifications | Conditions        | **                                                    |                           |              |          |  |
|-----------------------|----------------|-------------------|-------------------------------------------------------|---------------------------|--------------|----------|--|
| Sound Pressure Level  | 96             | dB (@ 10cm), Avg. |                                                       |                           | · <b>·</b> · |          |  |
| Resonant Frequency    | 240            | Hz                |                                                       |                           |              |          |  |
| Frequency Range       | 240 ~ 20,000   | Hz                | REVISION