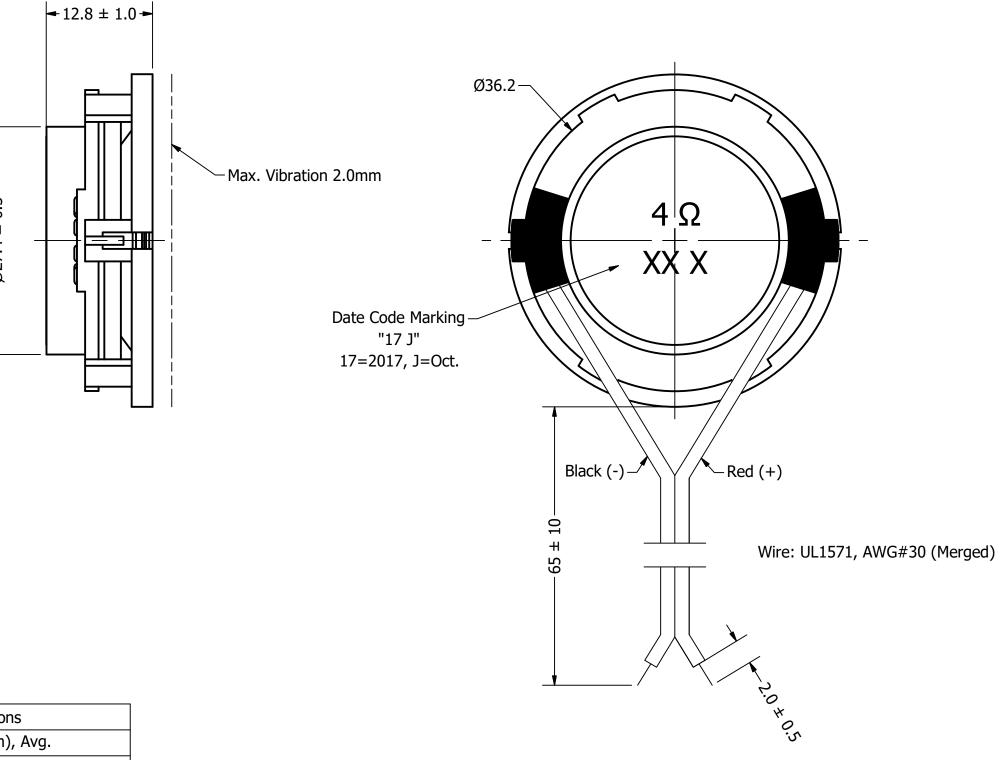

## **Bottom View**

| Items                 | Specifications | Conditions        | **                                                    |                           |              |          |  |
|-----------------------|----------------|-------------------|-------------------------------------------------------|---------------------------|--------------|----------|--|
| Sound Pressure Level  | 96             | dB (@ 10cm), Avg. |                                                       |                           | · <b>·</b> · |          |  |
| Resonant Frequency    | 240            | Hz                |                                                       |                           |              |          |  |
| Frequency Range       | 240 ~ 20,000   | Hz                | REVISION HISTORY                                      |                           |              |          |  |
| Nominal Power         | 3              | W                 | REV                                                   | DESCRIPTION               | DATE         | APPROVED |  |
| Max. Power            | 5              | W                 |                                                       | Released from Engineering | 12/8/2017    | C.E.     |  |
| Impedance             | 4              | Ω                 | NOTES                                                 |                           |              |          |  |
| Cone Material         | Foam + Paper   |                   | 1) All dimensions are in mm unless otherwise noted    |                           |              |          |  |
| Mount Type            | Flush Mount    |                   | 2) All tolerances are ± 0.5 mm unless otherwise noted |                           |              |          |  |
| Storage Temperature   | -30 ~ +70      | °C                | 3) All parts meet RoHS                                |                           |              |          |  |
| Operating Temperature | -20 ~ +60      | °C                | 4) Subject to change or redrawn without notice        |                           |              |          |  |
| Weight                | 25             | g                 |                                                       |                           |              |          |  |
| Δ                     |                | 3                 | À                                                     | 2                         | İ            | 1        |  |