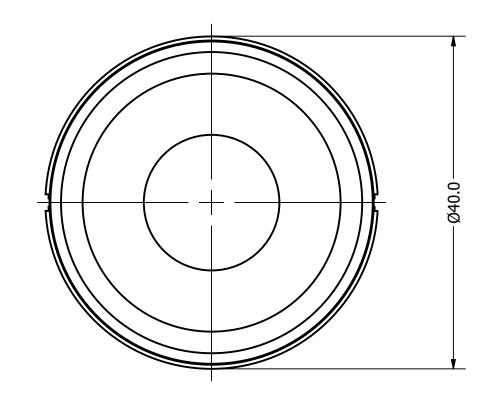

|              |           | 1        |            |  |
|--------------|-----------|----------|------------|--|
| Part Number: |           | DRAWN    | 10/21/2017 |  |
| CD400        | 204-2     | CJ       | 10/31/2017 |  |
| SP400        |           | CHECKED  | 12/8/2017  |  |
|              |           | P.D.     |            |  |
| Description: | c Speaker | APPROVED | 12/8/2017  |  |
| Dynamic      |           | C.E.     |            |  |

This document contains data proprietary to DB Unlimited. Any use or reproduction, in any form, without prior written permission of DB Unlimited is prohibited. All terms and conditions can be found at www.dbunlimitedco.com

## Top View



## Side View



## **Bottom View**



| Items                 | Specifications | Conditions        | **                                                    |                           |              |          |  |
|-----------------------|----------------|-------------------|-------------------------------------------------------|---------------------------|--------------|----------|--|
| Sound Pressure Level  | 96             | dB (@ 10cm), Avg. |                                                       |                           | · <b>·</b> · |          |  |
| Resonant Frequency    | 240            | Hz                |                                                       |                           |              |          |  |
| Frequency Range       | 240 ~ 20,000   | Hz