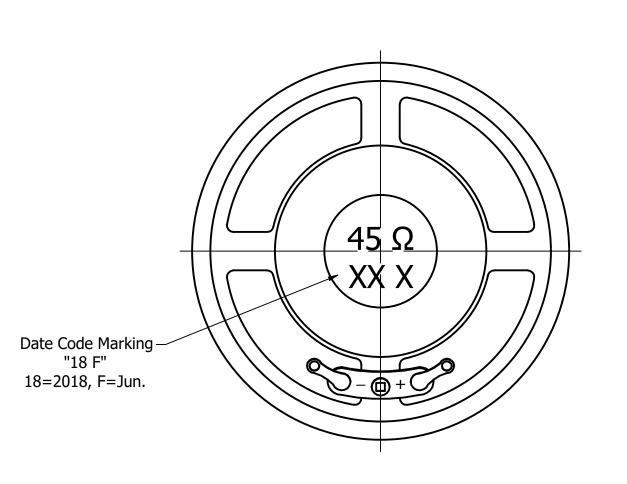

## Top View

## **Bottom View**

| Items                 | Specifications | Conditions  |     |                                                       |          |          |  |  |
|-----------------------|----------------|-------------|-----|-------------------------------------------------------|----------|----------|--|--|
| Sound Pressure Level  | 94             | dB (@ 10cm) |     |                                                       |          |          |  |  |
| Resonant Frequency    | 450            | Hz          |     |                                                       |          |          |  |  |
| Frequency Range       | 450 ~ 5,000    | Hz          |     | REVISION HISTORY                                      |          |          |  |  |
| Nominal Power         | 0.3            | W           | REV | DESCRIPTION                                           | DATE     | APPROVED |  |  |
| Max. Power            | 0.5            | W           |     | Released from Engineering                             | 6/1/2018 | C.E.     |  |  |
| Impedance             | 45             | Ω           |     | NOTES                                                 |          |          |  |  |
| Cone Material         | Paper          |             |     | 1) All dimensions are in mm unless otherwise noted    |          |          |  |  |
| Mount Type            | Flush Mount    |             |     | 2) All tolerances are ± 0.5 mm unless otherwise noted |          |          |  |  |
| Storage Temperature   | -30 ~ +70      | °C          |     | 3) All parts meet RoHS                                |          |          |  |  |
| Operating Temperature | -20 ~ +60      | °C          |     | 4) Subject to change or redrawn without notice        |          |          |  |  |
| Weight                | 21             | g           |     |                                                       |          |          |  |  |
|                       |                |             |     | 2                                                     |          |          |  |  |