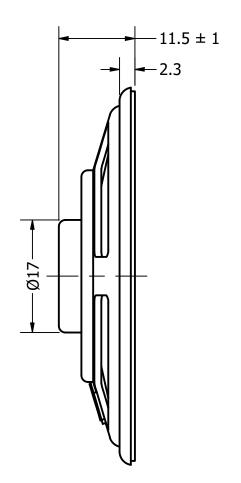

## Side View

## **Bottom View**

| Items                 | Specifications | Conditions  |     |                                                       |          |          |  |  |
|-----------------------|----------------|-------------|-----|-------------------------------------------------------|----------|----------|--|--|
| Sound Pressure Level  | 94             | dB (@ 10cm) |     |                                                       |          |          |  |  |
| Resonant Frequency    | 450            | Hz          |     |                                                       |          |          |  |  |
| Frequency Range       | 450 ~ 5,000    | Hz          |     | REVISION HISTORY                                      |          |          |  |  |
| Nominal Power         | 0.3            | W           | REV | DESCRIPTION                                           | DATE     | APPROVED |  |  |
| Max. Power            | 0.5            | W           |     | Released from Engineering                             | 6/1/2018 | C.E.     |  |  |
| Impedance             | 45             | Ω           |     | NOTES                                                 |          |          |  |  |
| Cone Material         | Paper          |             |     | 1) All dimensions are in mm unless otherwise noted    |          |          |  |  |
| Mount Type            | Flush Mount    |             |     | 2) All tolerances are ± 0.5 mm unless otherwise noted |          |          |  |  |
| Storage Temperature   | -30 ~ +70      | °C          |     | 3) All parts meet RoHS                                |          |          |  |  |
| Operating Temperature | -20 ~ +60      | °C          |     | 4) Subject to change or redrawn without notice        |          |          |  |  |
| Weight                | 21             | g           |     |                                                       |          |          |  |  |
|                       |                |             |     | 2                                                     |          |          |  |  |