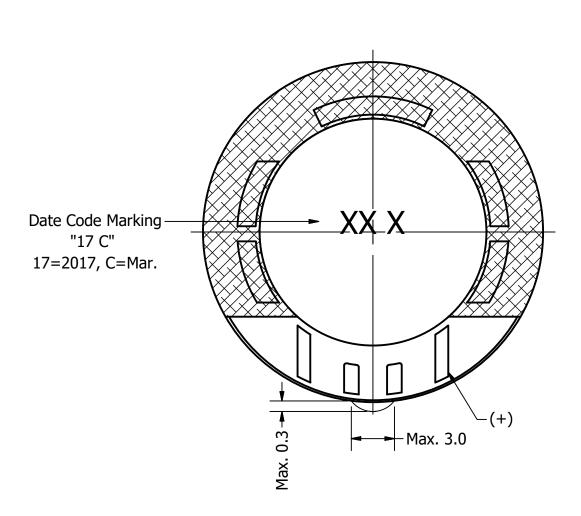

## **Bottom View**

2) All tolerances are  $\pm$  0.3 mm unless otherwise noted

3) All parts meet RoHS

| Items                | Specifications | Conditions                                         | REVISION HISTORY |                                            |            |          |  |
|----------------------|----------------|----------------------------------------------------|------------------|--------------------------------------------|------------|----------|--|
| Sound Pressure Level | 92             | dB (@ 10cm), Avg.                                  | REV              | DESCRIPTION                                | DATE       | APPROVED |  |
| Resonant Frequency   | 900            | Hz                                                 |                  | Released from Engineering                  | 10/6/2017  | C.E.     |  |
| Frequency Range      | 900 ~ 10,000   | Hz                                                 | 1                | Added polarity marking                     | 10/25/2017 | C.E.     |  |
| Nominal Power        | 1              | W                                                  | 2                | Update height, add detail to bottom view   | 3/21/2018  | C.E.     |  |
| Max. Power           | 1.2            | W                                                  | 3                | Update frequency range, resonant frequency | 4/10/2018  | C.E.     |  |
| Impedance            | 4              | Ω                                                  | 4                | Updated height tolerance                   | 4/20/2018  | C.E.     |  |
| Cone Material        | Mylar          | NOTES                                              |                  |                                            |            |          |  |
| Mount Type           | Flush Mount    | 1) All dimensions are in mm unless otherwise noted |                  |                                            |            |          |  |