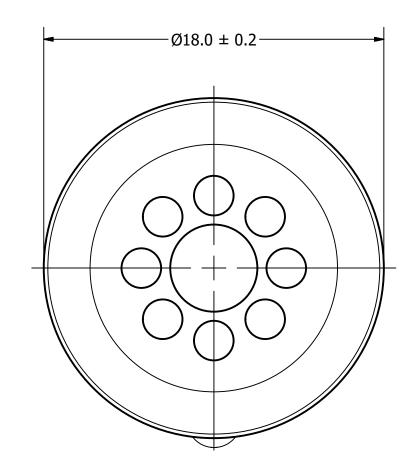

|               |               | 1        |           |
|---------------|---------------|----------|-----------|
| Part Number:  |               | DRAWN    | 2/10/2017 |
| CM/10         | 1004 1        | CI       | 3/10/2017 |
| 20019         | 1004-1        | CHECKED  | 10/6/2017 |
|               |               | P.D.     | 10/0/2017 |
| Description:  |               | APPROVED | 10/6/2017 |
| waterproof Dy | namic Speaker | C.E.     | 10/6/2017 |

This document contains data proprietary to DB Unlimited. Any use or reproduction, in any form, without prior written permission of DB Unlimited is prohibited. All terms and conditions can be found at www.dbunlimitedco.com

## Top View



IP67

-20 ~ +55

IP Rating

Storage Temperature

## Side View



## **Bottom View**



2) All tolerances are  $\pm$  0.3 mm unless otherwise noted

3) All parts meet RoHS

| Items                | Specifications | Conditions                                         | REVISION HISTORY |                                            |            |          |  |
|----------------------|----------------|----------------------------------------------------|------------------|--------------------------------------------|------------|----------|--|
| Sound Pressure Level | 92             | dB (@ 10cm), Avg.                                  | REV              | DESCRIPTION                                | DATE       | APPROVED |  |
| Resonant Frequency   | 900            | Hz