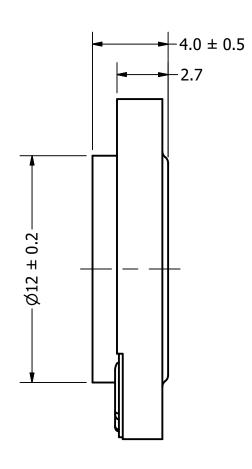

|               |               | 1        |           |
|---------------|---------------|----------|-----------|
| Part Number:  |               | DRAWN    | 2/10/2017 |
| CM/10         | 1004 1        | CI       | 3/10/2017 |
| 20019         | 1004-1        | CHECKED  | 10/6/2017 |
|               |               | P.D.     | 10/0/2017 |
| Description:  |               | APPROVED | 10/6/2017 |
| waterproof Dy | namic Speaker | C.E.     | 10/6/2017 |

This document contains data proprietary to DB Unlimited. Any use or reproduction, in any form, without prior written permission of DB Unlimited is prohibited. All terms and conditions can be found at www.dbunlimitedco.com

## Top View



IP67

-20 ~ +55

IP Rating

Storage Temperature

## Side View



## **Bottom View**



2) All tolerances are  $\pm$  0.3 mm unless otherwise noted

3) All parts meet RoHS

| Items                | Specifications | Conditions                                         | REVISION HISTORY |                                            |            |          |  |
|----------------------|----------------|----------------------------------------------------|------------------|--------------------------------------------|------------|----------|--|
| Sound Pressure Level | 92             | dB (@ 10cm), Avg.                                  | REV              | DESCRIPTION                                | DATE       | APPROVED |  |
| Resonant Frequency   | 900            | Hz                                                 |                  | Released from Engin