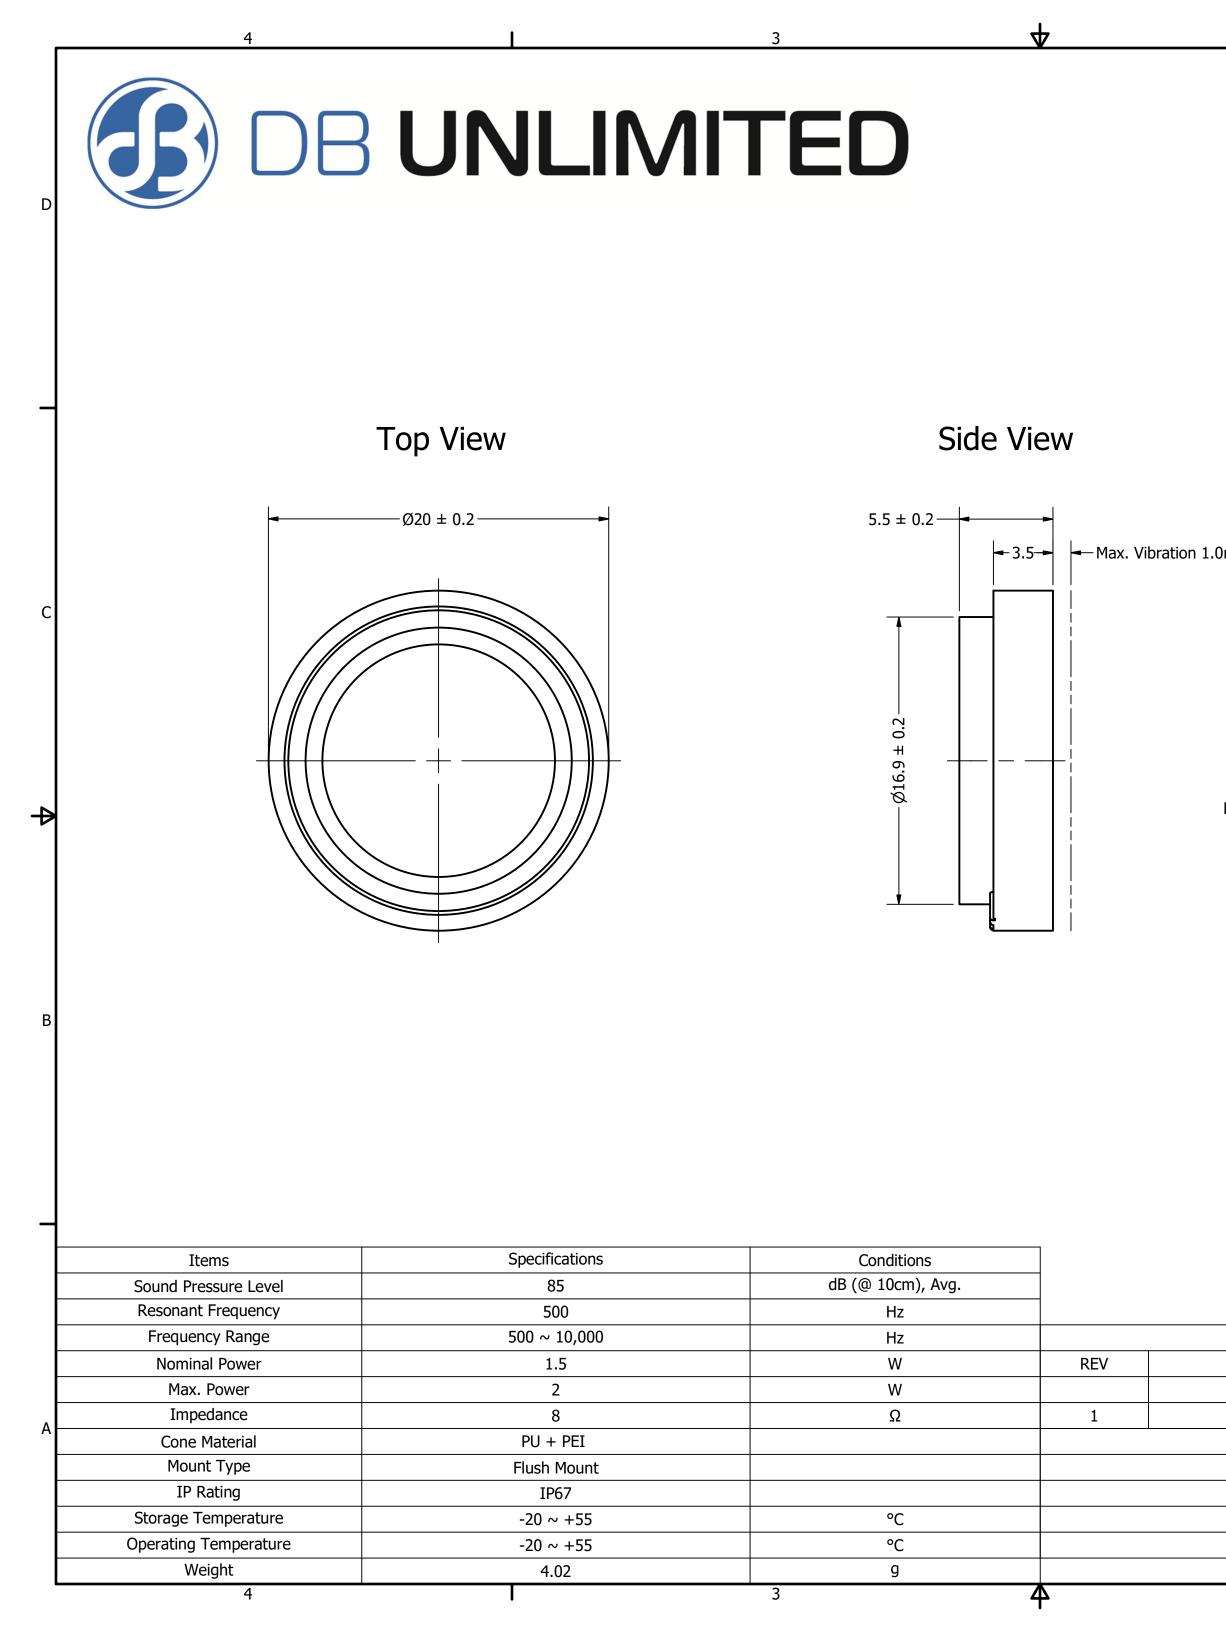

| Part Number:                                          |                                                                                                 | L                                                       |                                                    |
|-------------------------------------------------------|-------------------------------------------------------------------------------------------------|---------------------------------------------------------|----------------------------------------------------|
|                                                       |                                                                                                 | DRAWN                                                   | 3/10/2017                                          |
| SW                                                    | /200508-1                                                                                       | CJ<br>CHECKED                                           |                                                    |
|                                                       |                                                                                                 | P.D.                                                    | 10/2/2017                                          |
| Description:                                          | reaf Dynamia Craakar                                                                            | APPROVED                                                | 10/2/2017                                          |
|                                                       | roof Dynamic Speaker                                                                            | C.E.                                                    | [                                                  |
| This document conta<br>permission of DB Un            | ains data proprietary to DB Unlimited. Any on<br>limited is prohibited. All terms and condition | use or reproduction, in an<br>ons can be found at www.o | y form, without prior written<br>Jbunlimitedco.com |
| Date Code Marking<br>"17 C"<br>17=2017, C=Mar.<br>(-) | Sottom View                                                                                     |                                                         |                                                    |
|                                                       |                                                                                                 |                                                         |                                                    |
| DESCRIPTION<br>Released from Engineering              | DATE 10/2/2017                                                                                  | 7                                                       | APPROVED<br>C.E.                                   |
| Update markings                                       | 2/28/2018                                                                                       |                                                         | C.E.                                               |
|                                                       | NOTES                                                                                           | I                                                       | /                                                  |
|                                                       |                                                                                                 |                                                         |                                                    |
| 1) All dimensions are i                               | in mm unless otherwise noted                                                                    |                                                         |                                                    |
| 2) All tolerances are ±                               | in mm unless otherwise noted<br>0.3 mm unless otherwise noted<br>arts meet RoHS                 |                                                         |                                                    |