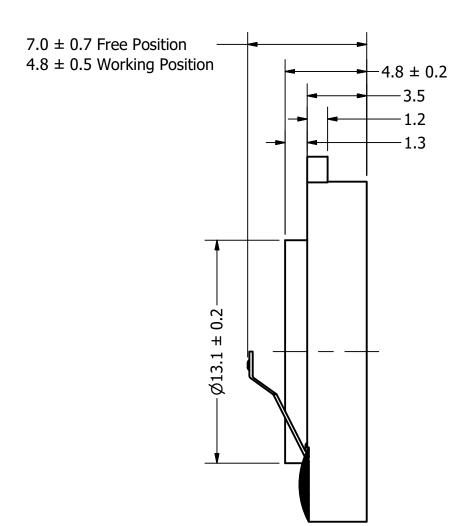

| 1         |           |
|---------------|--------------|---------------|-----------|-----------|
|               | Part Number: |               | DRAWN     | 2/10/2017 |
| SW200         | 2000 1       | CJ            | 3/10/2017 |           |
|               | 500200       | 7909-1        | CHECKED   | 10/2/2017 |
|               |              |               | P.D.      | 10/2/2017 |
|               | Description: |               | APPROVED  | 10/2/2017 |
| Waterproof Dy |              | namic Speaker | C.E.      | 10/2/2017 |

This document contains data proprietary to DB Unlimited. Any use or reproduction, in any form, without prior written permission of DB Unlimited is prohibited. All terms and conditions can be found at www.dbunlimitedco.com

## Top View



## Side View



## **Bottom View**



| Items                 | Specifications | Conditions        |     |                                                       |           |          |  |  |
|-----------------------|----------------|-------------------|-----|-------------------------------------------------------|-----------|----------|--|--|
| Sound Pressure Level  | 90             | dB (@ 10cm), Avg. |     | <b>3</b> - <b>-</b>                                   |           |          |  |  |
| Resonant Frequency    | 900            | Hz                |     |                                                       |           |          |  |  |
| Frequency Range       | 900 ~ 10,000   | Hz                |     |                                                       |           |          |  |  |
| Nomi