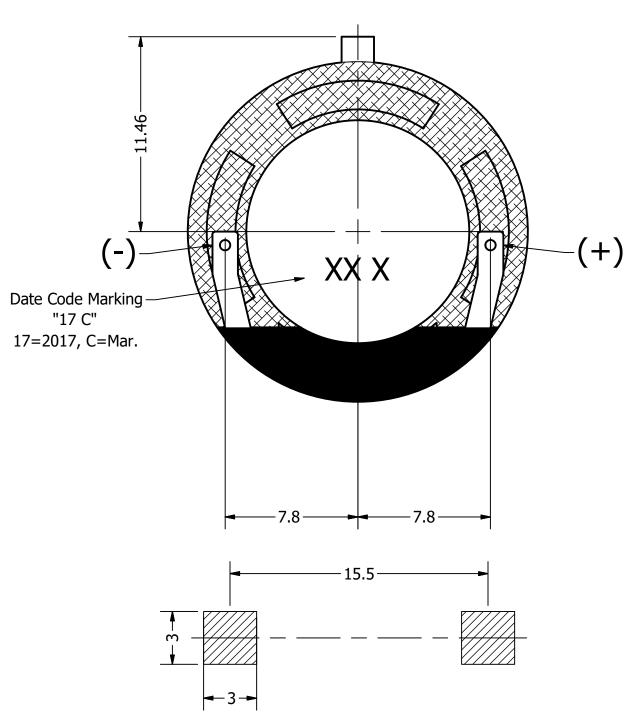

## **Bottom View**

| Items                 | Specifications | Conditions        |     |                                                       |           |          |  |  |
|-----------------------|----------------|-------------------|-----|-------------------------------------------------------|-----------|----------|--|--|
| Sound Pressure Level  | 90             | dB (@ 10cm), Avg. |     | <b>3</b> - <b>-</b>                                   |           |          |  |  |
| Resonant Frequency    | 900            | Hz                |     |                                                       |           |          |  |  |
| Frequency Range       | 900 ~ 10,000   | Hz                |     |                                                       |           |          |  |  |
| Nominal Power         | 1              | W                 |     | REVISION HISTORY                                      |           |          |  |  |
| Max. Power            | 1.5            | W                 | REV | DESCRIPTION                                           | DATE      | APPROVED |  |  |
| Impedance             | 8              | Ω                 |     | Released from Engineering                             | 10/2/2017 | C.E.     |  |  |
| Cone Material         | Mylar          |                   |     | NOTES                                                 |           |          |  |  |
| Mount Type            | Flush Mount    |                   |     | 1) All dimensions are in mm unless otherwise noted    |           |          |  |  |
| IP Rating             | IP67           |                   |     | 2) All tolerances are ± 0.3 mm unless otherwise noted |           |          |  |  |
| Storage Temperature   | -20 ~ +55      | °C                |     | 3) All parts meet RoHS                                |           |          |  |  |
| Operating Temperature | -20 ~ +55      | °C                |     | 4) Subject to change or redrawn without notice        |           |          |  |  |
| Weight                | 2.92           | g                 |     |                                                       |           |          |  |  |
|                       |                |                   |     | _                                                     |           |          |  |  |