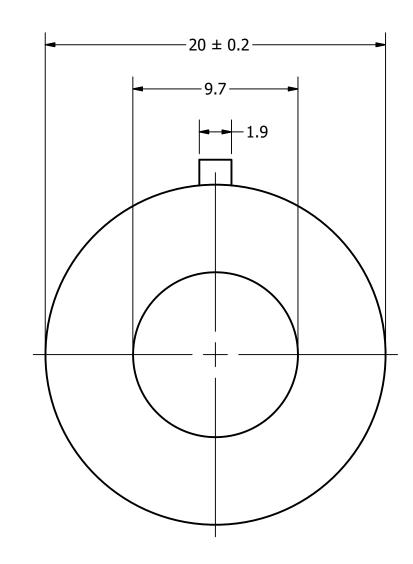

|               | 1         |           |
|---------------|--------------|---------------|-----------|-----------|
|               | Part Number: |               | DRAWN     | 2/10/2017 |
| SW200         | 2000 1       | CJ            | 3/10/2017 |           |
|               | 500200       | 7909-1        | CHECKED   | 10/2/2017 |
|               |              |               | P.D.      | 10/2/2017 |
|               | Description: |               | APPROVED  | 10/2/2017 |
| Waterproof Dy |              | namic Speaker | C.E.      | 10/2/2017 |

This document contains data proprietary to DB Unlimited. Any use or reproduction, in any form, without prior written permission of DB Unlimited is prohibited. All terms and conditions can be found at www.dbunlimitedco.com

## Top View



## Side View



## **Bottom View**



| Items                 | Specifications | Conditions        |     |                                                       |           |          |  |  |
|-----------------------|----------------|-------------------|-----|-------------------------------------------------------|-----------|----------|--|--|
| Sound Pressure Level  | 90             | dB (@ 10cm), Avg. |     | <b>3</b> - <b>-</b>                                   |           |          |  |  |
| Resonant Frequency    | 900            | Hz                |     |                                                       |           |          |  |  |
| Frequency Range       | 900 ~ 10,000   | Hz                |     |                                                       |           |