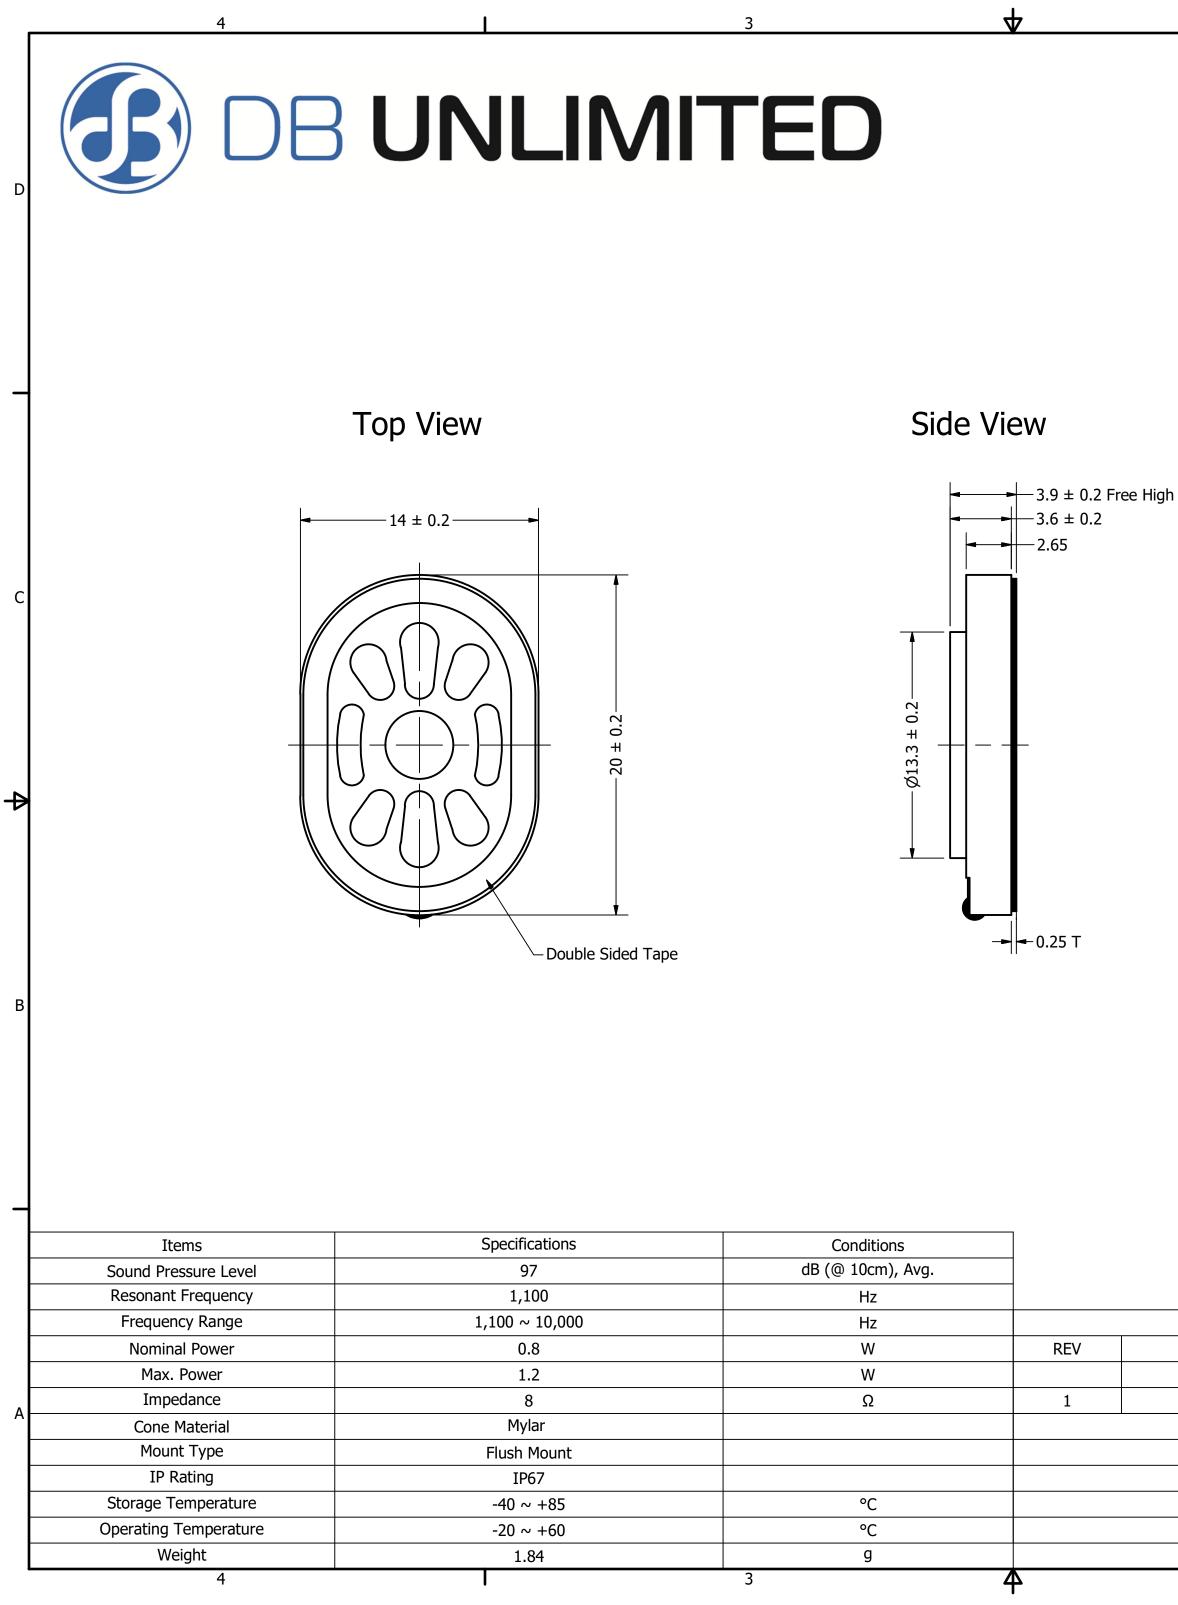

| 2                                                                                                                                                                                                                             | 1                              |                   | 1                |           | _      |
|-------------------------------------------------------------------------------------------------------------------------------------------------------------------------------------------------------------------------------|--------------------------------|-------------------|------------------|-----------|--------|
|                                                                                                                                                                                                                               | art Number:<br>SW201108-1      | 108_1             | drawn<br>CJ      | 3/10/2017 |        |
|                                                                                                                                                                                                                               | 500201                         | 500201100-1       | CHECKED<br>P.D.  | 10/6/2017 |        |
|                                                                                                                                                                                                                               | Description:<br>Waterproof Dyr | namic Speaker     | APPROVED<br>C.E. | 10/6/2017 | D      |
| This document contains data proprietary to DB Unlimited. Any use or reproduction, in any form, without prior written permission of DB Unlimited is prohibited. All terms and conditions can be found at www.dbunlimitedco.com |                                |                   |                  |           |        |
| Date Code Markir<br>"17 C"<br>17=2017, C=Ma                                                                                                                                                                                   | ng X<br>r.<br>MAX 3mm          | DRY<br>DATE       |                  | APPROVED  | C<br>B |
|                                                                                                                                                                                                                               |                                | DATE<br>10/6/2017 |                  | C.E.      | -      |
| Released from Engineering<br>Added polarity marking                                                                                                                                                                           |                                | 10/0/2017         | ,                | C.E.      |        |
| NOTES                                                                                                                                                                                                                         |                                |                   |                  |           | A      |
| 1) All dimensions are in mm unless otherwise noted                                                                                                                                                                            |                                |                   |                  |           |        |
| 2) All tolerances are ± 0.3 mm unless otherwise noted<br>3) All parts meet RoHS                                                                                                                                               |                                |                   |                  |           | -      |
|                                                                                                                                                                                                                               |                                |                   |                  |           | -      |
| 4) Subject to change or redrawn without notice                                                                                                                                                                                |                                |                   |                  |           | -      |