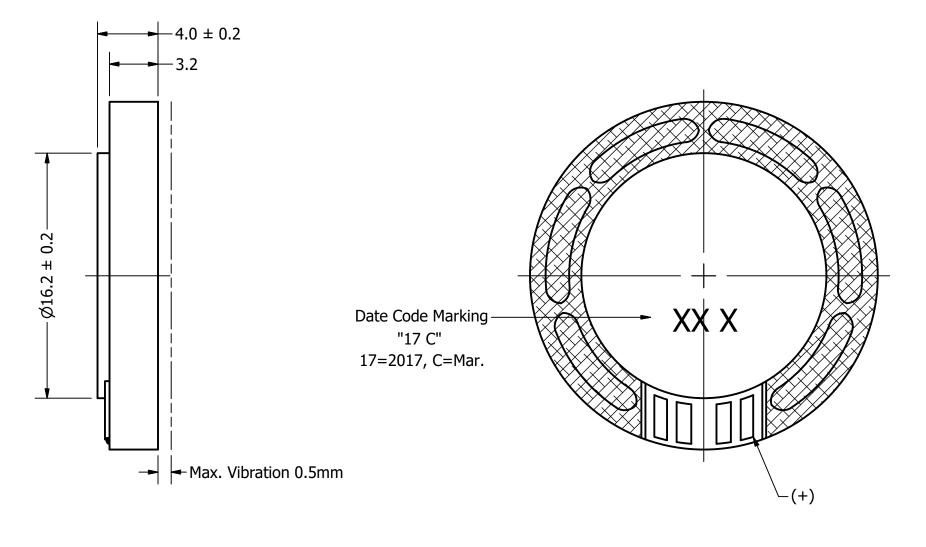

**Bottom View** 

3) All parts meet RoHS

## Side View

| Items                | Specifications | Conditions        |                                                       |                                            |            |          |  |  |
|----------------------|----------------|-------------------|-------------------------------------------------------|--------------------------------------------|------------|----------|--|--|
| Sound Pressure Level | 90             | dB (@ 10cm), Avg. | REVISION HISTORY                                      |                                            |            |          |  |  |
| Resonant Frequency   | 900            | Hz                | REV                                                   | DESCRIPTION                                | DATE       | APPROVED |  |  |
| Frequency Range      | 900 ~ 10,000   | Hz                |                                                       | Released from Engineering                  | 10/9/2017  | C.E.     |  |  |
| Nominal Power        | 1              | W                 | 1                                                     | Added polarity marking                     | 10/25/2017 | C.E.     |  |  |
| Max. Power           | 1.5            | W                 | 2                                                     | Update markings                            | 2/28/2018  | C.E.     |  |  |
| Impedance            | 4              | Ω                 | 3                                                     | Update resonant frequency, frequency range | 4/2/2018   | C.E.     |  |  |
| Cone Material        | Mylar          |                   | NOTES                                                 |                                            |            |          |  |  |
| Mount Type           | Flush Mount    |                   | 1) All dimensions are in mm unless otherwise noted    |                                            |            |          |  |  |
| IP Rating            | IP67           |                   | 2) All tolerances are ± 0.3 mm unless otherwise noted |                                            |            |          |  |  |
|                      |                |                   |                                                       |                                            |            |          |  |  |