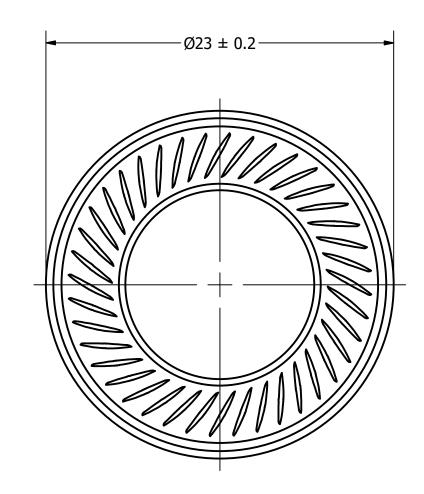

|               | 1        |           |  |
|------|---------------|---------------|----------|-----------|--|
| Part | Part Number:  |               | DRAWN    | 2/10/2017 |  |
|      | CMDO          | 7704 1        | CJ       | 3/10/2017 |  |
|      | 500230        | 0704-1        | CHECKED  | 10/9/2017 |  |
|      |               |               | P.D.     | 10/9/2017 |  |
| Des  | scription:    | namic Speaker | APPROVED | 10/0/2017 |  |
|      | waterproof Dy |               | C.E.     | 10/9/2017 |  |

This document contains data proprietary to DB Unlimited. Any use or reproduction, in any form, without prior written permission of DB Unlimited is prohibited. All terms and conditions can be found at www.dbunlimitedco.com

**Bottom View** 

3) All parts meet RoHS

## Top View



-20 ~ +70

Storage Temperature

## Side View



| Items                | Specifications | Conditions        |                                                       |                                            |            |          |  |  |
|----------------------|----------------|-------------------|-------------------------------------------------------|--------------------------------------------|------------|----------|--|--|
| Sound Pressure Level | 90             | dB (@ 10cm), Avg. | REVISION HISTORY                                      |                                            |            |          |  |  |
| Resonant Frequency   | 900            | Hz                | REV                                                   | DESCRIPTION                                | DATE