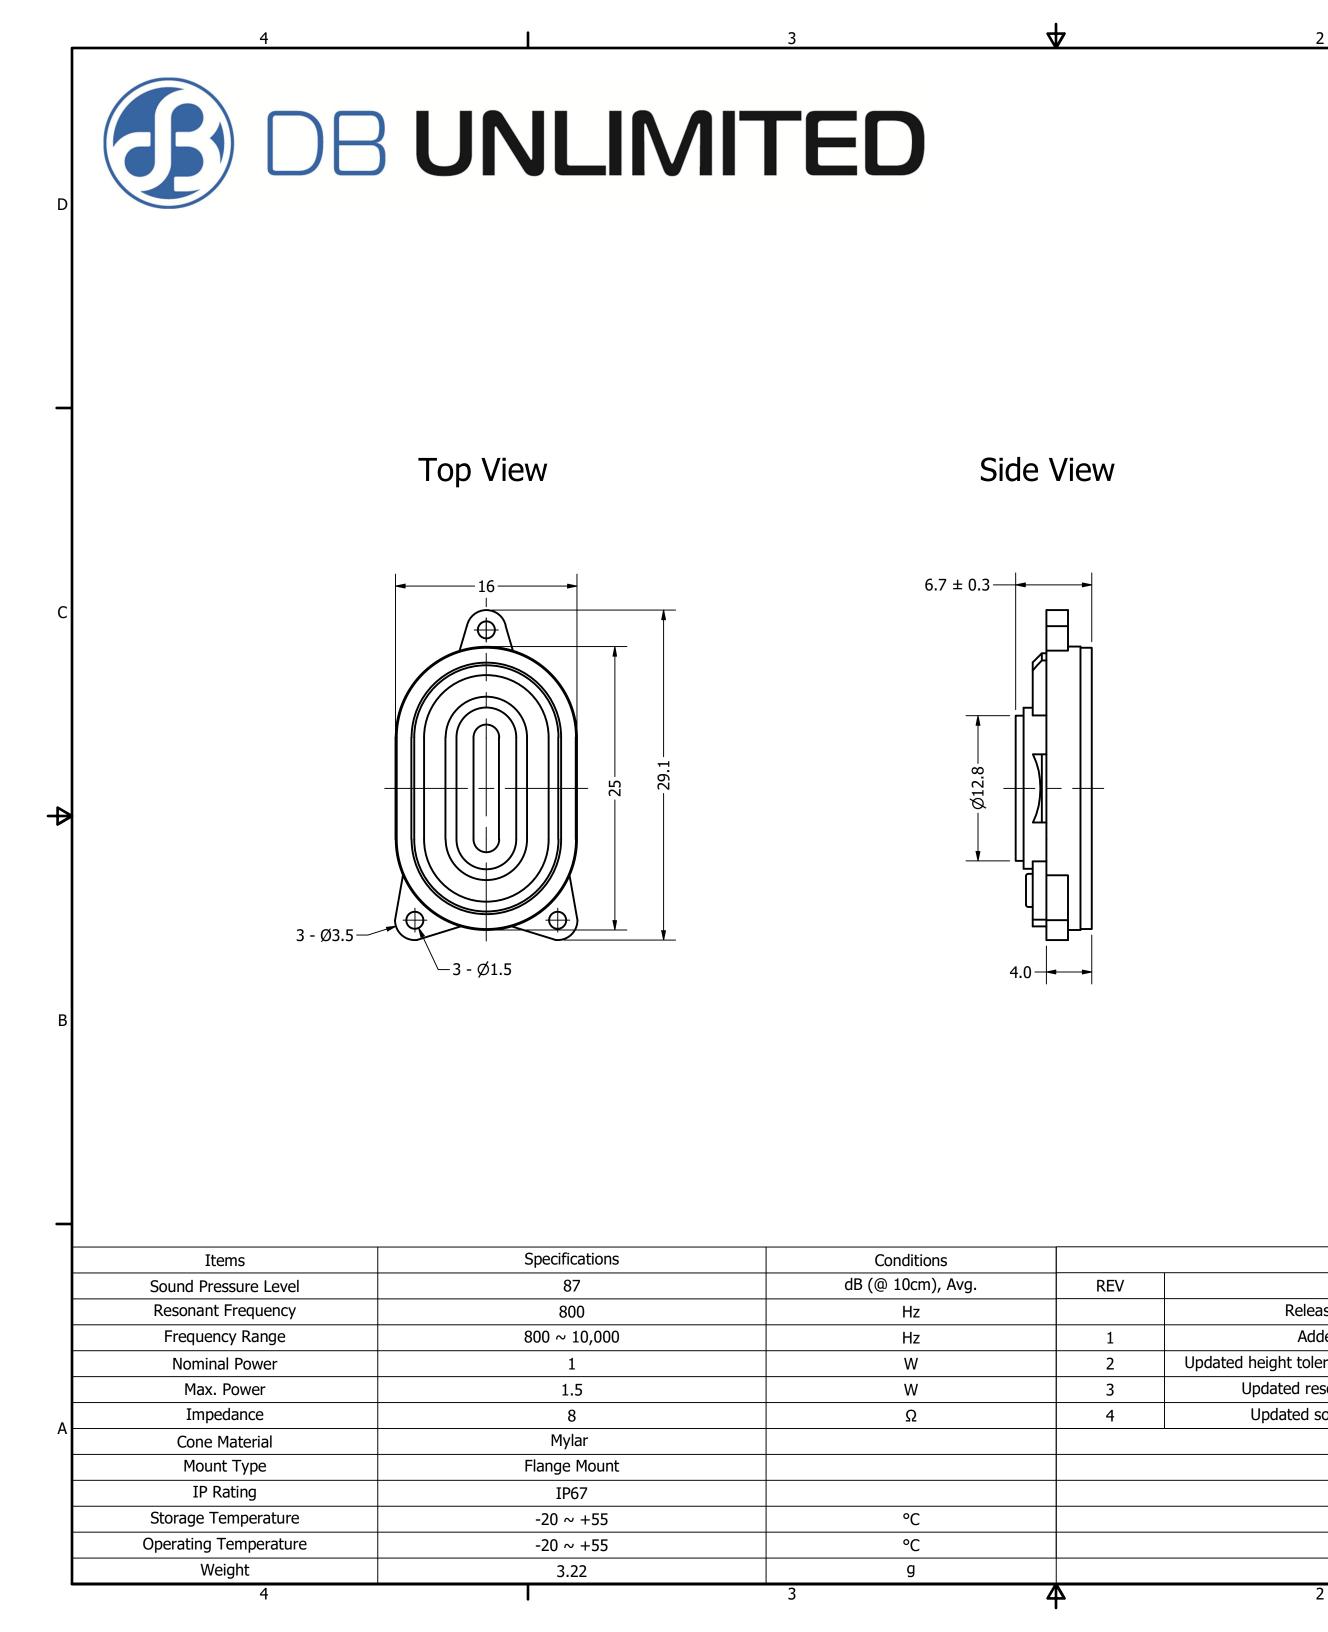

| 2                                                                                               |                                                                          |                                                                           | 1                                                    |                                  | _      |
|-------------------------------------------------------------------------------------------------|--------------------------------------------------------------------------|---------------------------------------------------------------------------|------------------------------------------------------|----------------------------------|--------|
|                                                                                                 | Part Number:                                                             | 508-1                                                                     | DRAWN<br>CJ                                          | 4/14/2017                        |        |
|                                                                                                 | SW250                                                                    |                                                                           | CHECKED                                              |                                  |        |
|                                                                                                 |                                                                          |                                                                           | P.D.                                                 | 10/2/2017                        |        |
|                                                                                                 | Description:<br>Waterproof Dyr                                           | amic Sneaker                                                              | APPROVED                                             | 10/2/2017                        |        |
|                                                                                                 |                                                                          | -                                                                         | C.E.                                                 |                                  | D      |
|                                                                                                 | This document contains data propr<br>permission of DB Unlimited is prohi | ietary to DB Unlimited. Any use or<br>ibited. All terms and conditions ca | n be found at www.dbunlimite                         | ithout prior written<br>edco.com |        |
|                                                                                                 | Botte                                                                    | om View                                                                   | Date Code Marking<br>"17 C"<br>17=2017, C=Mar.<br>-) |                                  | с<br>В |
| REVISION HISTORY                                                                                |                                                                          |                                                                           |                                                      |                                  |        |
| DESCRIPTION DATE APPROVED                                                                       |                                                                          |                                                                           |                                                      |                                  |        |
| Released from Engineering                                                                       |                                                                          | 10/2/2017                                                                 |                                                      | C.E.                             |        |
| Added polarity marking<br>ht tolerance, resonant freqency and range                             |                                                                          | 10/25/2017<br>4/26/2018                                                   |                                                      | C.E.                             |        |
| ted resonant frequency and range                                                                |                                                                          | 4/20/2018                                                                 |                                                      | с.е.<br>С.Е.                     |        |
| ated solder terminal to rectangle                                                               |                                                                          | 9/11/2019                                                                 |                                                      | C.E.                             |        |
| NOTES                                                                                           |                                                                          |                                                                           |                                                      |                                  | A      |
| 1) All dimensions are in mm unless otherwise noted                                              |                                                                          |                                                                           |                                                      |                                  |        |
| 2) All tolerances are ± 0.2 mm unless otherwise noted                                           |                                                                          |                                                                           |                                                      |                                  |        |
| <ul><li>3) All parts meet RoHS</li><li>4) Subject to change or redrawn without notice</li></ul> |                                                                          |                                                                           |                                                      |                                  |        |
|                                                                                                 |                                                                          |                                                                           |                                                      |                                  |        |
| 2 1                                                                                             |                                                                          |                                                                           |                                                      |                                  |        |