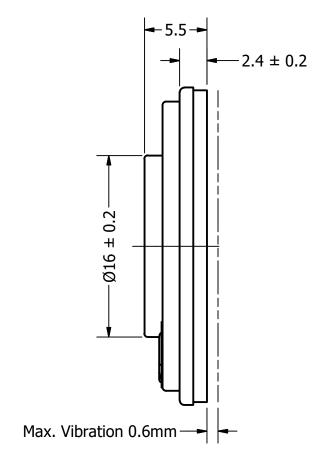

|              |               | 1        |           |
|--------------|---------------|----------|-----------|
| Part Number: |               | DRAWN    | 2/22/2017 |
| CM20         | 0708-1        | CI       | 3/23/2017 |
| 50028        |               | CHECKED  | 10/2/2017 |
|              |               | P.D.     | 10/2/2017 |
| Description: | namic Speaker | APPROVED | 10/2/2017 |
| waterproof D |               | C.E.     | 10/2/2017 |

This document contains data proprietary to DB Unlimited. Any use or reproduction, in any form, without prior written permission of DB Unlimited is prohibited. All terms and conditions can be found at www.dbunlimitedco.com

## Top View



-20 ~ +55

-20 ~ +55

Storage Temperature

Operating Temperature

## Side View



## **Bottom View**



3) All parts meet RoHS

4) Subject to change or redrawn without notice

| Items                | Specifications | Conditions        |                                                       |                           |            |          |  |  |  |
|----------------------|----------------|-------------------|-------------------------------------------------------|---------------------------|------------|----------|--|--|--|
| Sound Pressure Level | 92             | dB (@ 10cm), Avg. |                                                       |                           |            |          |  |  |  |
| Resonant Frequency   | 700            | Hz                | REVISION HISTORY                                      |                           |            |