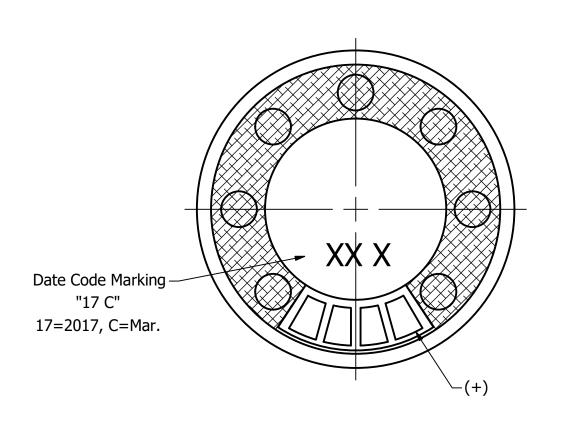

## **Bottom View**

3) All parts meet RoHS

4) Subject to change or redrawn without notice

| Items                | Specifications | Conditions        |                                                       |                           |            |          |  |  |  |
|----------------------|----------------|-------------------|-------------------------------------------------------|---------------------------|------------|----------|--|--|--|
| Sound Pressure Level | 92             | dB (@ 10cm), Avg. |                                                       |                           |            |          |  |  |  |
| Resonant Frequency   | 700            | Hz                | REVISION HISTORY                                      |                           |            |          |  |  |  |
| Frequency Range      | 700 ~ 10,000   | Hz                | REV                                                   | DESCRIPTION               | DATE       | APPROVED |  |  |  |
| Nominal Power        | 1.5            | W                 |                                                       | Released from Engineering | 10/2/2017  | C.E.     |  |  |  |
| Max. Power           | 2              | W                 | 1                                                     | Added polarity marking    | 10/25/2017 | C.E.     |  |  |  |
| Impedance            | 8              | Ω                 | 2                                                     | Update markings           | 2/28/2018  | C.E.     |  |  |  |
| Cone Material        | Mylar          |                   | NOTES                                                 |                           |            |          |  |  |  |
| Mount Type           | Flush Mount    |                   | 1) All dimensions are in mm unless otherwise noted    |                           |            |          |  |  |  |
| IP Rating            | IP67           |                   | 2) All tolerances are ± 0.3 mm unless otherwise noted |                           |            |          |  |  |  |