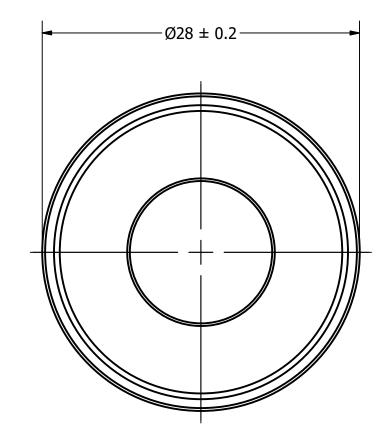

|              |               | 1        |           |
|--------------|---------------|----------|-----------|
| Part Number: |               | DRAWN    | 2/22/2017 |
| CM20         | 0708-1        | CI       | 3/23/2017 |
| 50028        |               | CHECKED  | 10/2/2017 |
|              |               | P.D.     | 10/2/2017 |
| Description: | namic Speaker | APPROVED | 10/2/2017 |
| waterproof D |               | C.E.     | 10/2/2017 |

This document contains data proprietary to DB Unlimited. Any use or reproduction, in any form, without prior written permission of DB Unlimited is prohibited. All terms and conditions can be found at www.dbunlimitedco.com

## Top View



-20 ~ +55

-20 ~ +55

Storage Temperature

Operating Temperature

## Side View



## **Bottom View**



3) All parts meet RoHS

4) Subject to change or redrawn without notice

| Items                | Specifications | Conditions        |                                                       |                           |            |          |  |  |  |
|----------------------|----------------|-------------------|-------------------------------------------------------|---------------------------|------------|----------|--|--|--|
| Sound Pressure Level | 92             | dB (@ 10cm), Avg. |                                                       |                           |            |          |  |  |  |
| Resonant Frequency   | 700            | Hz                | REVISION HISTORY