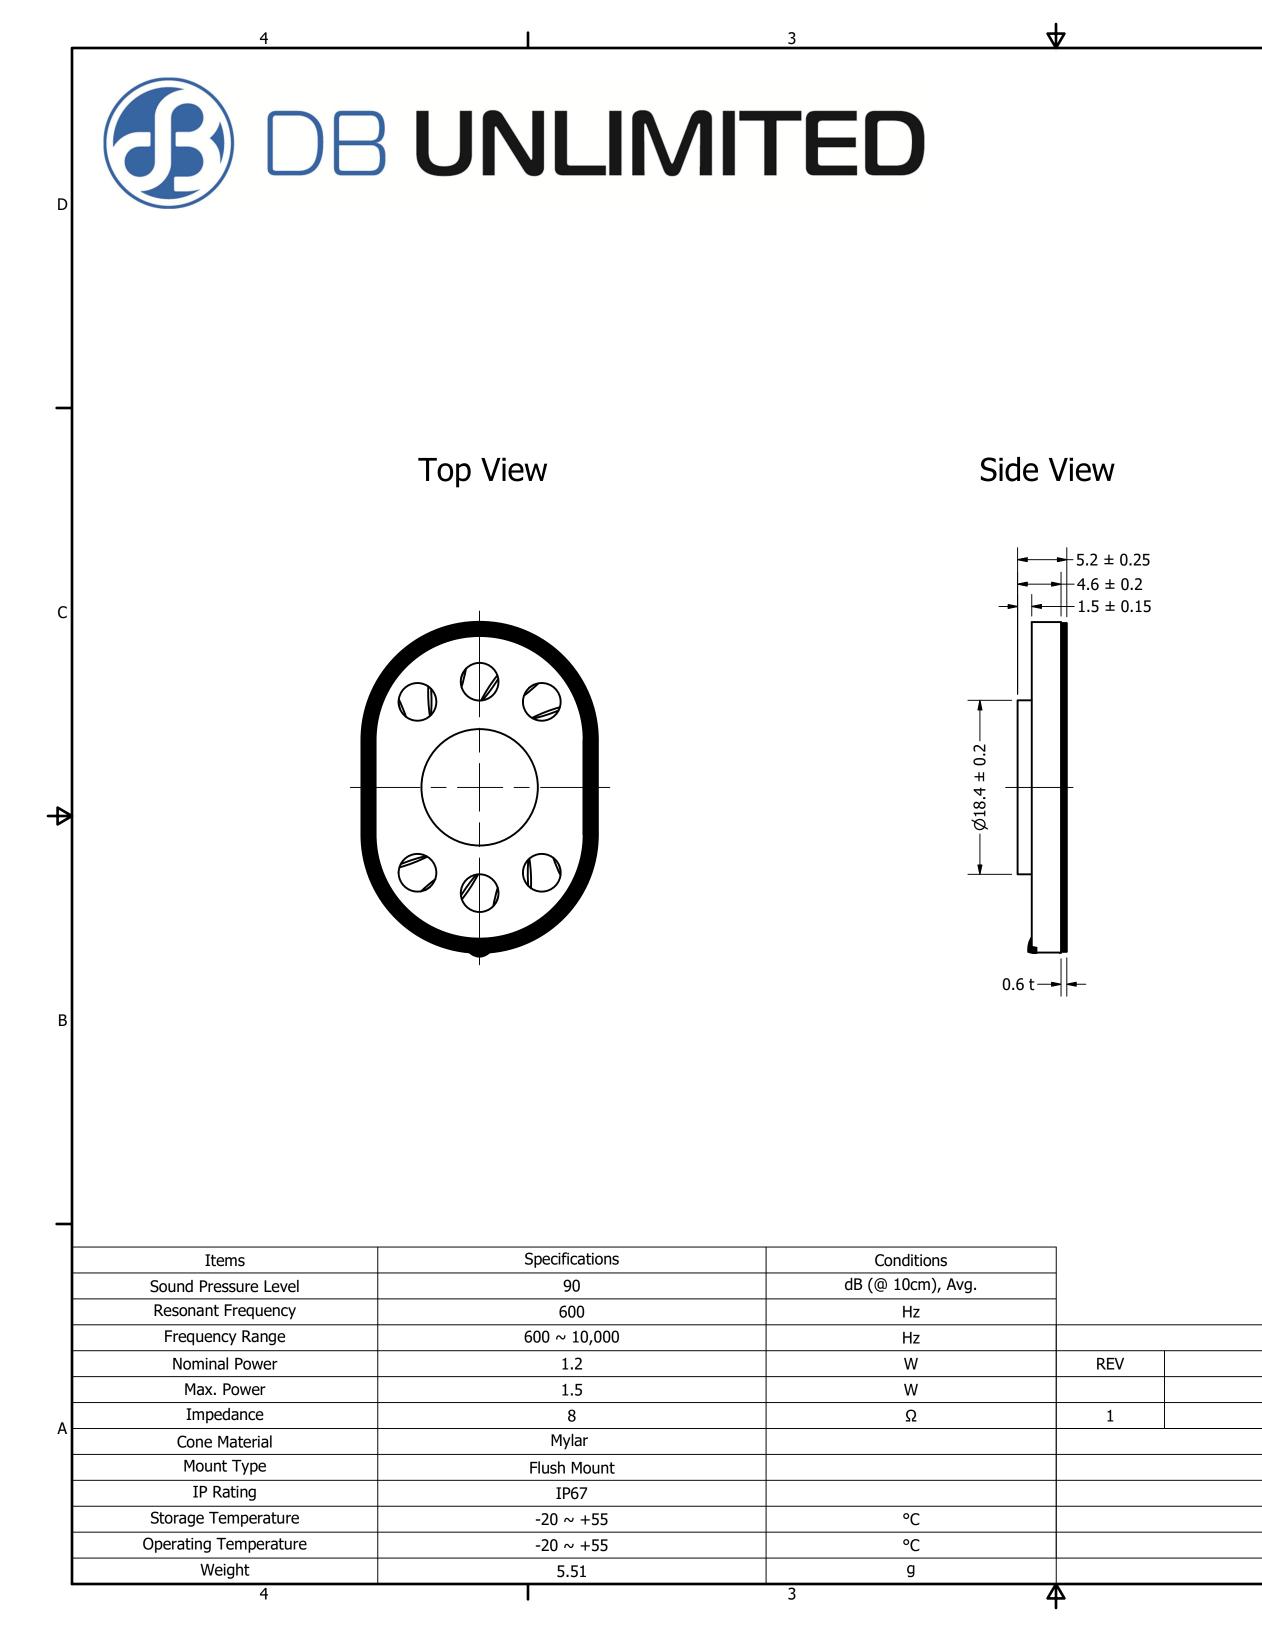

| 2                                                                                                                                                                                                                             |                                |            | 1                |                   |
|-------------------------------------------------------------------------------------------------------------------------------------------------------------------------------------------------------------------------------|--------------------------------|------------|------------------|-------------------|
|                                                                                                                                                                                                                               | Part Number:<br>SW350608-1     |            | DRAWN            | 4/14/2017         |
|                                                                                                                                                                                                                               |                                |            | CJ<br>CHECKED    |                   |
|                                                                                                                                                                                                                               |                                |            | P.D.             | 10/6/2017         |
| Description: APPRO   Waterproof Dynamic Speaker C.E.                                                                                                                                                                          |                                |            | APPROVED<br>C.E. | 10/6/2017<br>D    |
| This document contains data proprietary to DB Unlimited. Any use or reproduction, in any form, without prior written permission of DB Unlimited is prohibited. All terms and conditions can be found at www.dbunlimitedco.com |                                |            |                  | out prior written |
| Date Code Marking<br>"17 C"<br>17=2017, C=Mar.                                                                                                                                                                                | COTO<br>COTO<br>SEVISION HISTO | DATE       |                  | C<br>OVED         |
| Released from Er                                                                                                                                                                                                              |                                | 10/6/2017  | C.               |                   |
| Added polarity                                                                                                                                                                                                                | marking<br>NOTES               | 10/25/2017 | C.               | <u>Е.</u> А       |
| 1) All dimensions are in mm unless otherwise noted                                                                                                                                                                            |                                |            |                  |                   |
| 2) All tolerances are ± 0.4 mm unless otherwise noted                                                                                                                                                                         |                                |            |                  |                   |
| <ul><li>3) All parts meet RoHS</li><li>4) Subject to change or redrawn without notice</li></ul>                                                                                                                               |                                |            |                  |                   |
|                                                                                                                                                                                                                               |                                |            |                  |                   |