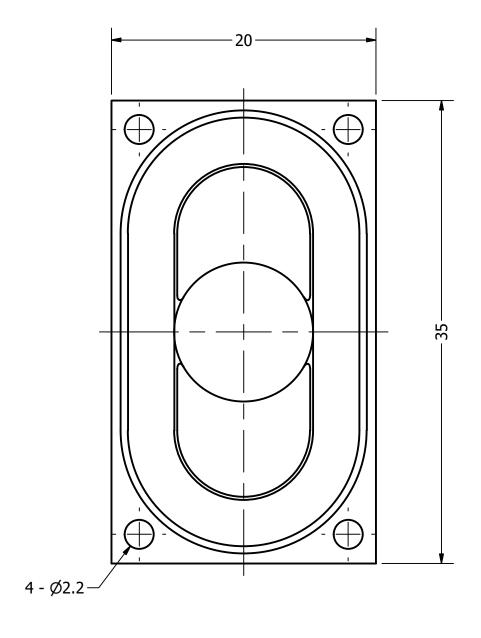

## Top View

IP Rating IP67 2) All tolerances are  $\pm$  0.2 mm unless otherwise noted Storage Temperature  $-40 \sim +80$  °C 3) All parts meet RoHS Operating Temperature  $-40 \sim +70$  °C 4) Subject to change or redrawn without notice