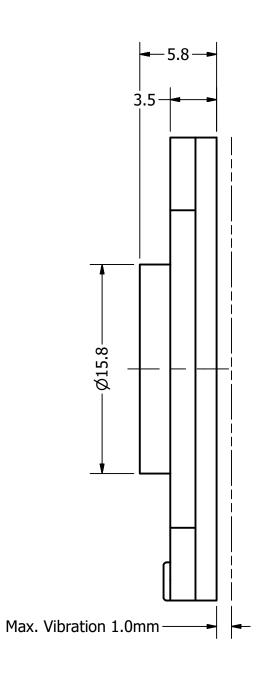

|               |               | 1        |           |  |
|---------------|---------------|----------|-----------|--|
| Part Number:  | 0804-1        | DRAWN    | 2/12/2017 |  |
| CMDE          |               | CJ       | 3/13/2017 |  |
| 500300        |               | CHECKED  | 10/5/2017 |  |
|               |               | P.D.     |           |  |
| Description:  |               | APPROVED | 10/5/2017 |  |
| waterproof D) | namic Speaker | C.E.     | 10/5/2017 |  |

This document contains data proprietary to DB Unlimited. Any use or reproduction, in any form, without prior written permission of DB Unlimited is prohibited. All terms and conditions can be found at www.dbunlimitedco.com

## Top View



## Side View



## **Bottom View**



| Items                | Specifications | Conditions        |                                                    |                           |            |          |  |
|----------------------|----------------|-------------------|----------------------------------------------------|---------------------------|------------|----------|--|
| Sound Pressure Level | 100            | dB (@ 10cm), Avg. |                                                    |                           |            |          |  |
| Resonant Frequency   | 850            | Hz                |                                                    | REVISION HISTORY          |            |          |  |
| Frequency Range      | 850 ~ 20,000   | Hz                | REV