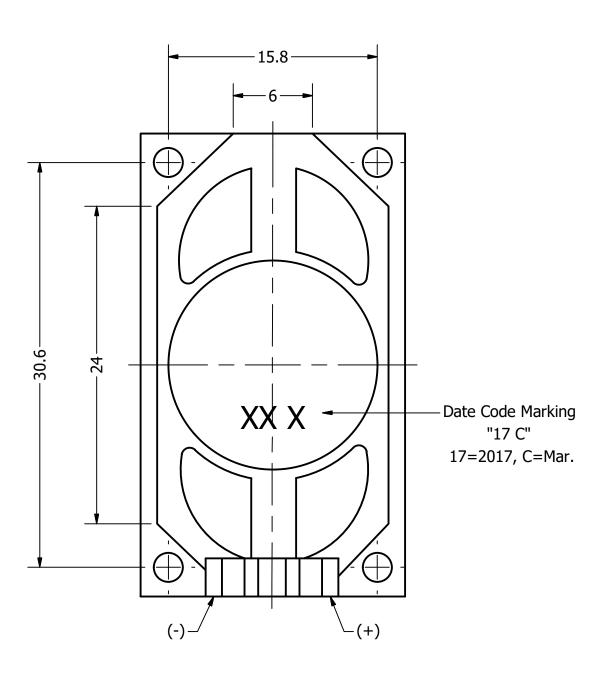

## **Bottom View**

| Items                | Specifications | Conditions        |                                                    |                           |            |          |  |
|----------------------|----------------|-------------------|----------------------------------------------------|---------------------------|------------|----------|--|
| Sound Pressure Level | 100            | dB (@ 10cm), Avg. |                                                    |                           |            |          |  |
| Resonant Frequency   | 850            | Hz                |                                                    | REVISION HISTORY          |            |          |  |
| Frequency Range      | 850 ~ 20,000   | Hz                | REV                                                | DESCRIPTION               | DATE       | APPROVED |  |
| Nominal Power        | 2              | W                 |                                                    | Released from Engineering | 10/5/2017  | C.E.     |  |
| Max. Power           | 2.5            | W                 | 1                                                  | Added polarity marking    | 10/25/2017 | C.E.     |  |
| Impedance            | 4              | Ω                 | 2                                                  | Update markings           | 2/28/2018  | C.E.     |  |
| Cone Material        | PEN            |                   | NOTES                                              |                           |            |          |  |
| Mount Type           | Frame Mount    |                   | 1) All dimensions are in mm unless otherwise noted |                           |            |          |  |