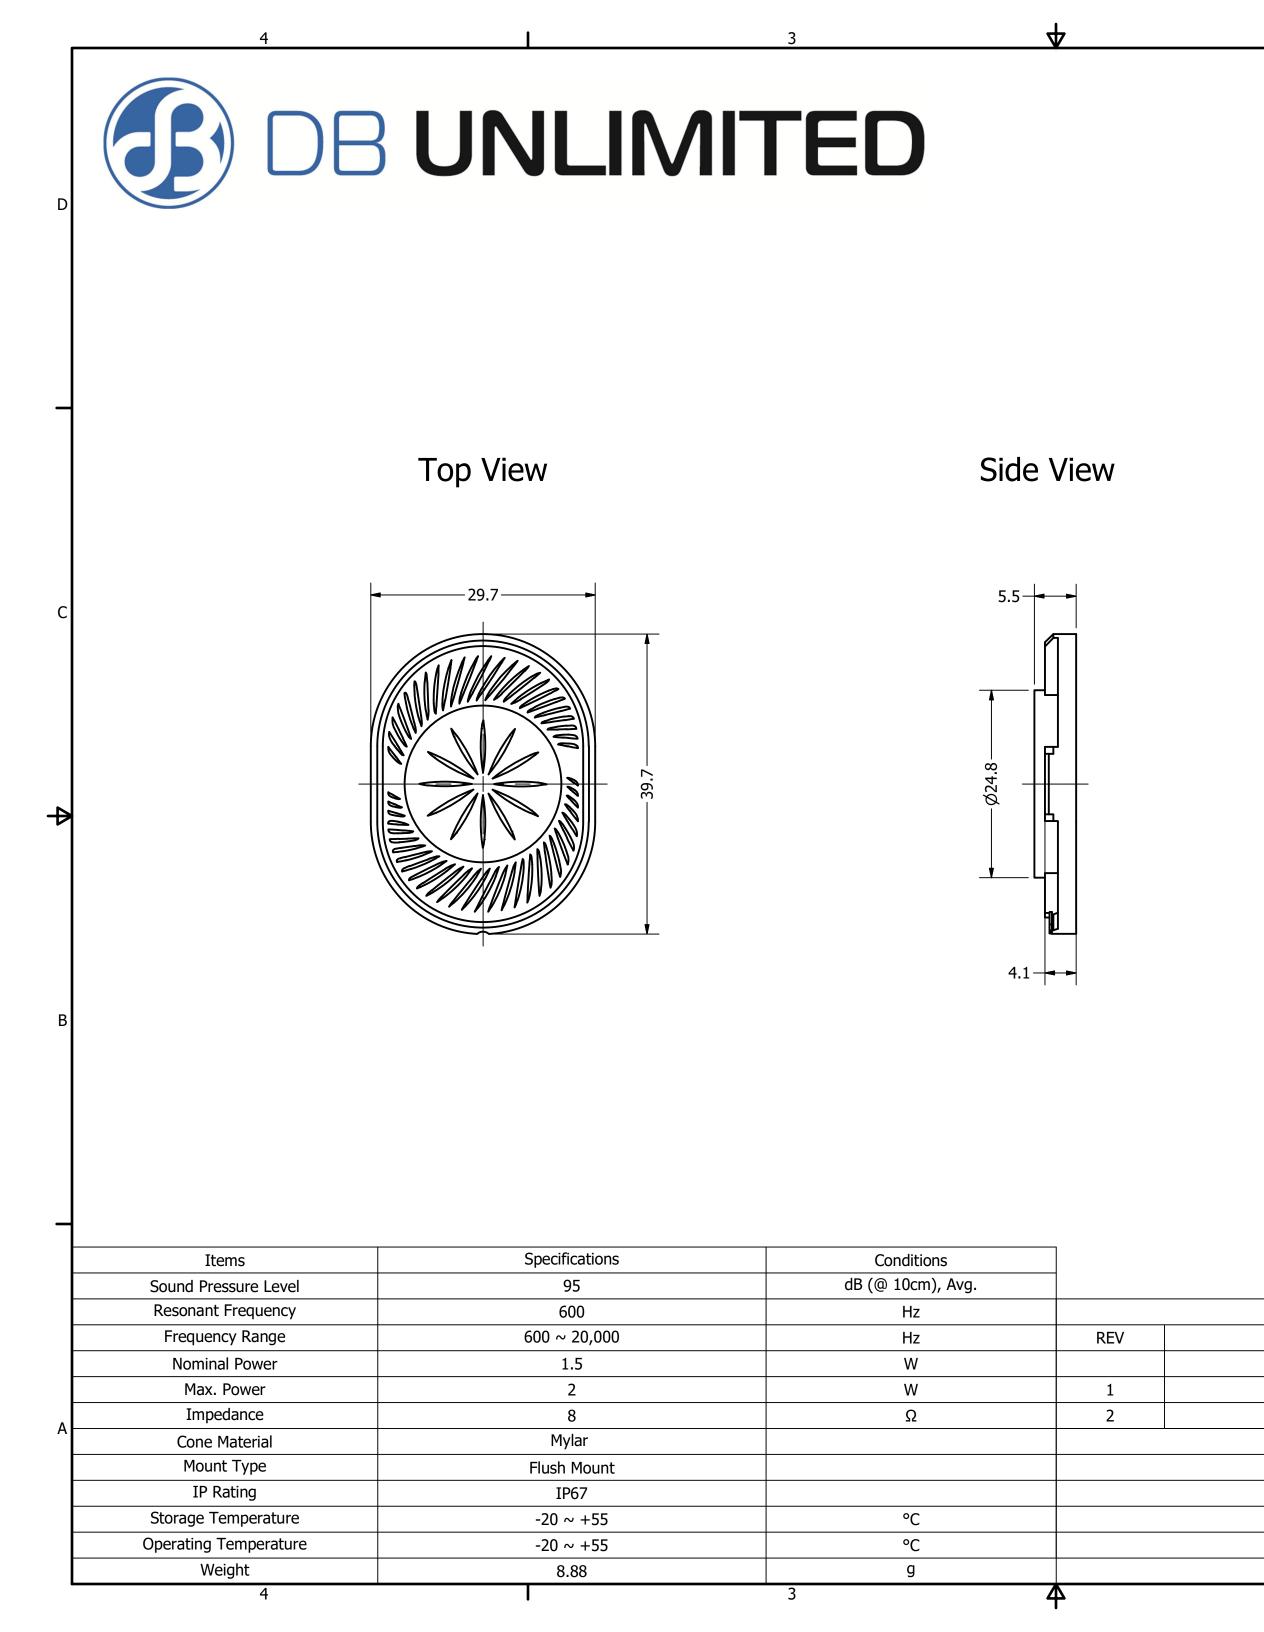

| 2                                                                                                                                                                                                                             | 1               |               | 1                |           |
|-------------------------------------------------------------------------------------------------------------------------------------------------------------------------------------------------------------------------------|-----------------|---------------|------------------|-----------|
|                                                                                                                                                                                                                               |                 |               | drawn<br>CJ      | 3/23/2017 |
|                                                                                                                                                                                                                               | SW390608-1      |               | CHECKED<br>P.D.  | 10/5/2017 |
| Description:<br>Waterproof Dyn                                                                                                                                                                                                |                 | namic Speaker | APPROVED<br>C.E. | 10/5/2017 |
| This document contains data proprietary to DB Unlimited. Any use or reproduction, in any form, without prior written permission of DB Unlimited is prohibited. All terms and conditions can be found at www.dbunlimitedco.com |                 |               |                  |           |
|                                                                                                                                                                                                                               |                 |               |                  |           |
|                                                                                                                                                                                                                               | Bott            | om View       |                  |           |
|                                                                                                                                                                                                                               |                 |               |                  | С         |
| Date Code Marking<br>"17 C"<br>17=2017, C=Mar. (+)                                                                                                                                                                            |                 |               |                  | •         |
|                                                                                                                                                                                                                               |                 |               |                  | В         |
| REVISION HISTORY                                                                                                                                                                                                              |                 |               |                  |           |
| DESCRIPT                                                                                                                                                                                                                      |                 | DATE          | APPR             | ROVED     |
| Released from E                                                                                                                                                                                                               | ngineering      | 10/5/2017     | C                | .E.       |
| Added polarity                                                                                                                                                                                                                | -               | 10/25/2017    |                  | .Е.       |
| Update mar                                                                                                                                                                                                                    | rkings<br>NOTES | 2/28/2018     | C                | .Е. А     |
| 1) All dimensions are in mm unless otherwise noted                                                                                                                                                                            |                 |               |                  |           |
| 2) All tolerances are ± 0.2 mm unless otherwise noted                                                                                                                                                                         |                 |               |                  |           |
| 3) All parts meet RoHS                                                                                                                                                                                                        |                 |               |                  |           |
| 4) Subject to change or redrawn without notice                                                                                                                                                                                |                 |               |                  |           |