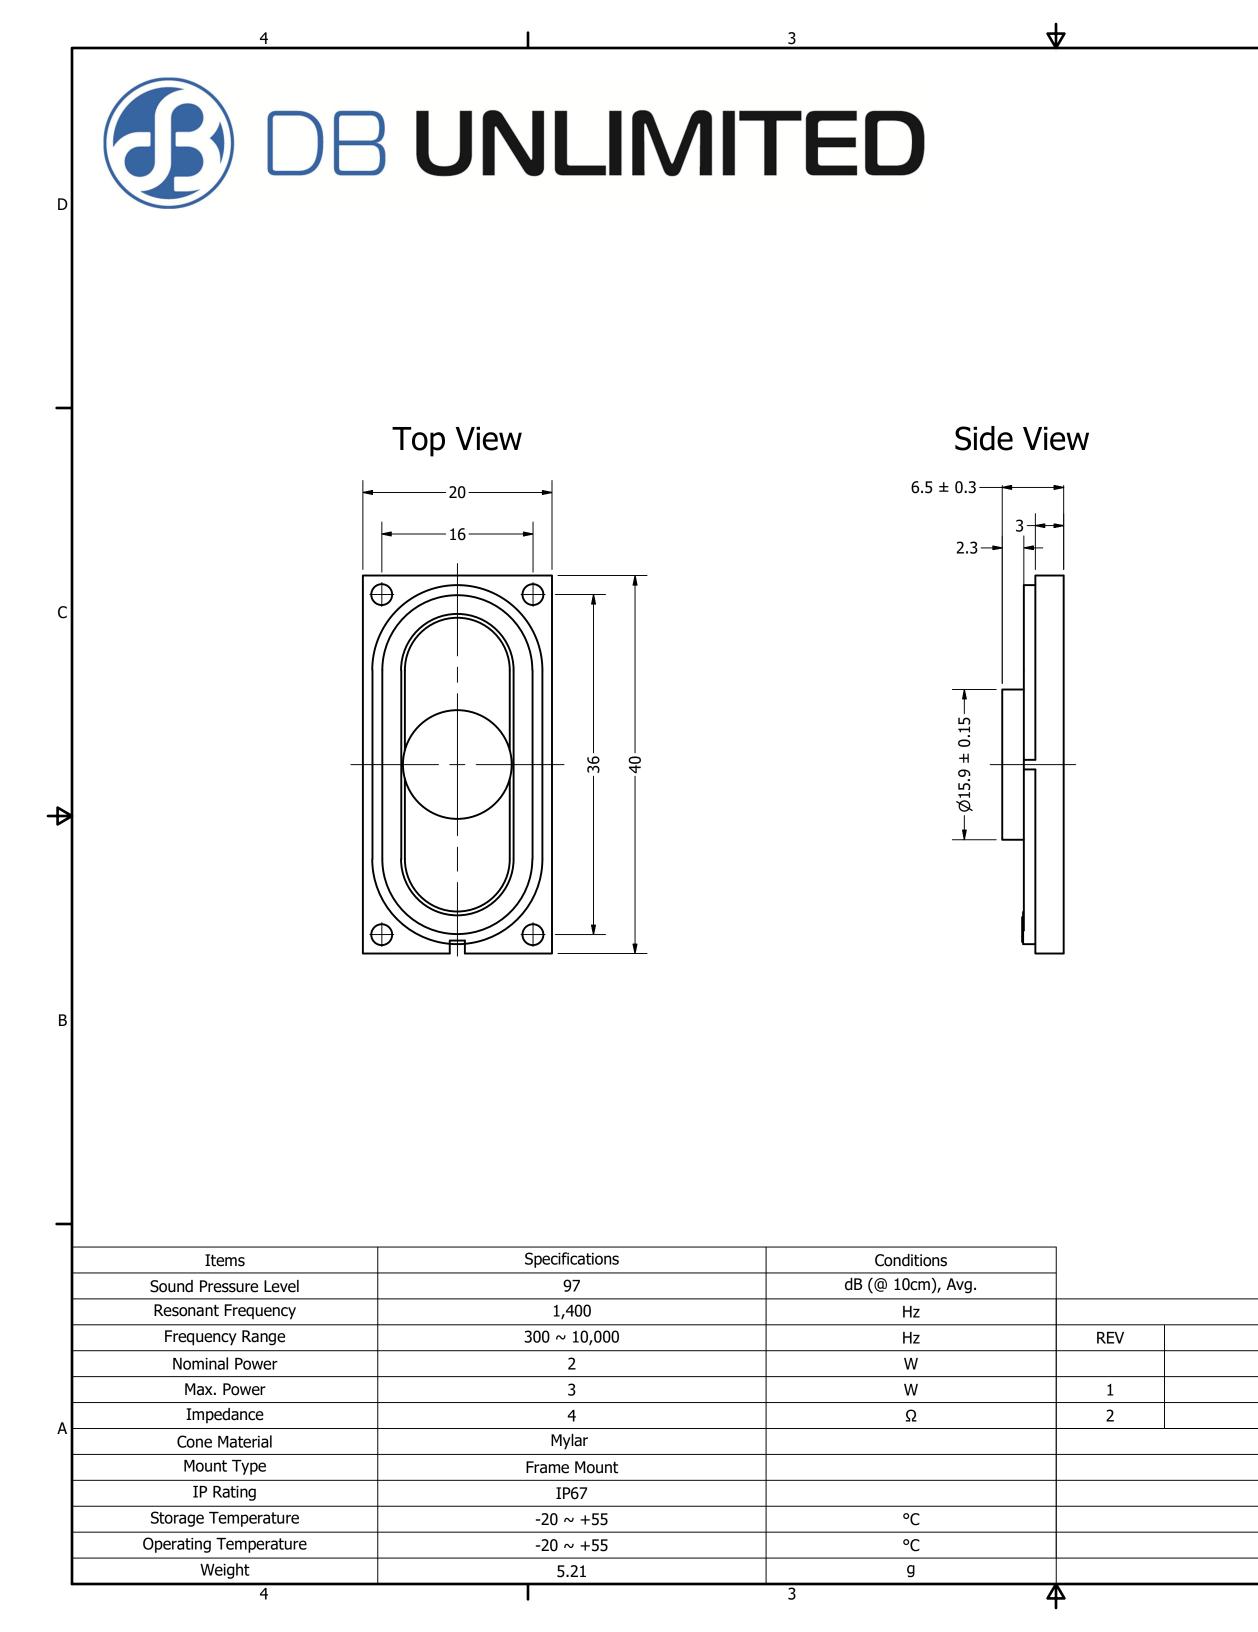

| 2                                                                                                                                                                                                                             | 1                                          |            | 1                |           |        |
|-------------------------------------------------------------------------------------------------------------------------------------------------------------------------------------------------------------------------------|--------------------------------------------|------------|------------------|-----------|--------|
|                                                                                                                                                                                                                               | Part Number:                               | 404 1      | drawn<br>CJ      | 3/13/2017 |        |
| SW401                                                                                                                                                                                                                         |                                            | .404-1     | CHECKED<br>P.D.  | 10/2/2017 |        |
|                                                                                                                                                                                                                               | Description:<br>Waterproof Dyr             | -          | APPROVED<br>C.E. | 10/2/2017 | D      |
| This document contains data proprietary to DB Unlimited. Any use or reproduction, in any form, without prior written permission of DB Unlimited is prohibited. All terms and conditions can be found at www.dbunlimitedco.com |                                            |            |                  |           |        |
| Date Code Marł<br>"17 C"<br>17=2017, C=M                                                                                                                                                                                      | King<br>lar.<br>4- Ø2.2-<br>REVISION HISTO | DATE       |                  | APPROVED  | C<br>B |
| Released from E                                                                                                                                                                                                               | ngineering                                 | 10/2/2017  |                  | C.E.      | ]      |
| Updated freque                                                                                                                                                                                                                |                                            | 12/27/2017 |                  | C.E.      |        |
| Update mar                                                                                                                                                                                                                    | NOTES                                      | 2/28/2018  |                  | C.E.      | - A    |
| -                                                                                                                                                                                                                             | l dimensions are in mm unle                |            |                  |           | 4      |
| 2) All tolerances are ± 0.2 mm unless otherwise noted                                                                                                                                                                         |                                            |            |                  |           | -      |
| <ul><li>3) All parts meet RoHS</li><li>4) Subject to change or redrawn without notice</li></ul>                                                                                                                               |                                            |            |                  |           | -      |
| 4) Subject to change or redrawn without notice                                                                                                                                                                                |                                            |            |                  |           | -      |