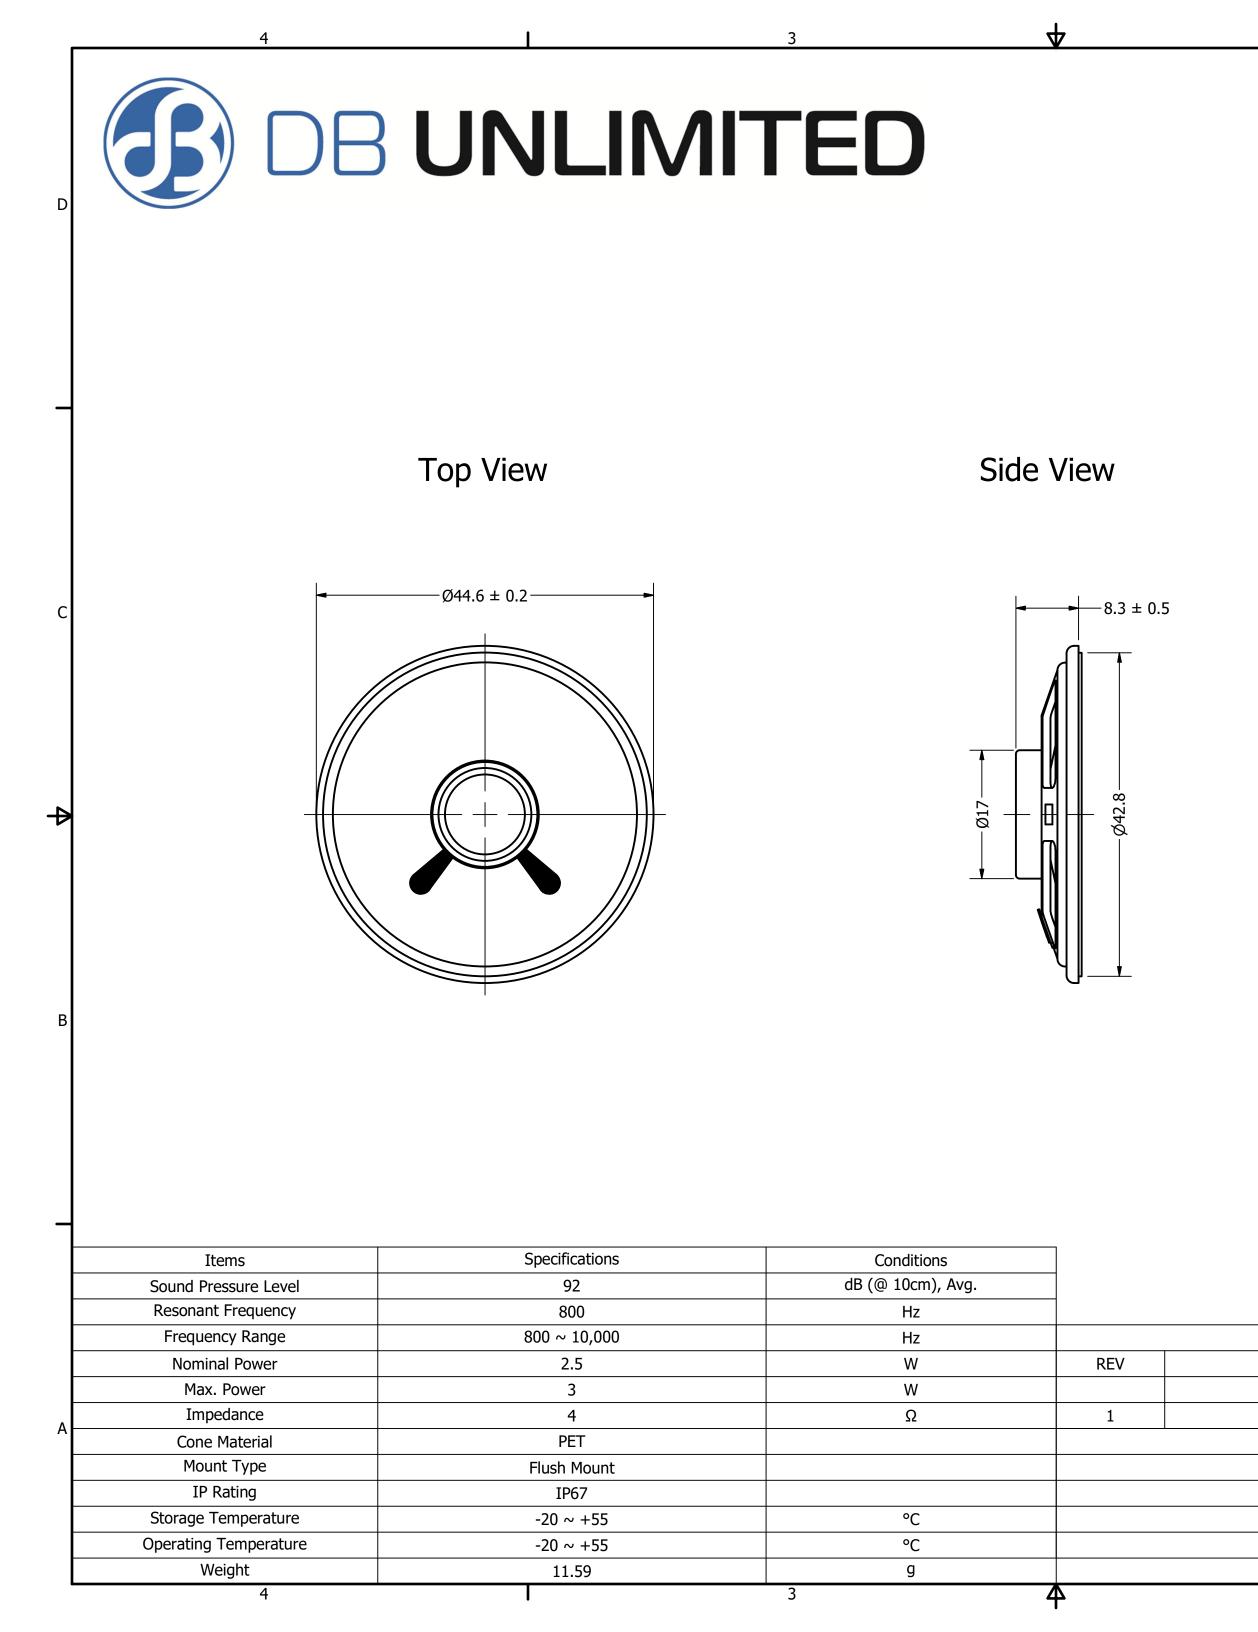

| 2                                            | 1                                                                      |                                                                | 1                          |                                                    |        |
|----------------------------------------------|------------------------------------------------------------------------|----------------------------------------------------------------|----------------------------|----------------------------------------------------|--------|
|                                              |                                                                        | 00/1 1                                                         | drawn<br>CJ                | 3/24/2017                                          |        |
|                                              | SW440                                                                  | 1004-1                                                         | CHECKED                    | 10/5/2017                                          |        |
|                                              | Description:                                                           |                                                                | P.D.<br>APPROVED           |                                                    | -      |
|                                              | Waterproof Dyr                                                         | namic Speaker                                                  | C.E.                       | 10/5/2017                                          | D      |
|                                              | This document contains data prop<br>permission of DB Unlimited is proh | rietary to DB Unlimited. Any i ibited. All terms and condition | use or reproduction, in an | y form, without prior written<br>dbunlimitedco.com |        |
| Date Code Marki<br>"17 C"<br>17=2017, C=Ma   | ing ar.                                                                |                                                                |                            |                                                    | с<br>В |
| DESCRIPT                                     |                                                                        | DATE                                                           | -                          | APPROVED                                           | 4      |
| Released from Engineering<br>Update markings |                                                                        | 10/5/201<br>2/28/201                                           |                            | C.E.<br>C.E.                                       | -      |
|                                              | NOTES                                                                  | 2/28/201                                                       | υ                          | U.E.                                               | A      |
| 1) Al                                        | Il dimensions are in mm unle                                           | ess otherwise noted                                            |                            |                                                    | 1      |
| 2) All                                       | tolerances are $\pm$ 0.3 mm ur                                         |                                                                |                            |                                                    | ]      |
|                                              | 3) All parts meet I                                                    |                                                                |                            |                                                    |        |
| 4)                                           | Subject to change or redrav                                            | wn without notice                                              |                            |                                                    | -      |