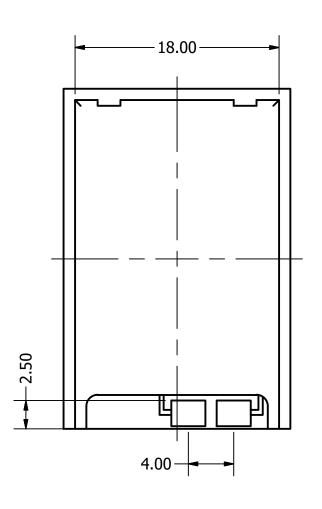

## **Bottom View**

| Items                | Specifications  | Conditions  |                                                       |                           |            |          |  |
|----------------------|-----------------|-------------|-------------------------------------------------------|---------------------------|------------|----------|--|
| Sound Pressure Level | 80              | dB (@ 10cm) | REVISION HISTORY                                      |                           |            |          |  |
| Resonant Frequency   | 800             | Hz          | REV                                                   | DESCRIPTION               | DATE       | APPROVED |  |
| Frequency Range      | 300 ~ 20,000    | Hz          |                                                       | Released from Engineering | 11/1/2013  | J.S.     |  |
| Nominal Power        | 5               | V           | 1                                                     | Updated to new template   | 11/21/2016 | J.S.     |  |
| Max. Power           | 16              | V           | NOTES                                                 |                           |            |          |  |
| Capacitance          | 1,200           | nF          | 1) All dimensions are in mm unless otherwise noted    |                           |            |          |  |
| Material             | Ctainless Ctaal |             | 2) All tolerances are + 0.5 mm unless otherwise noted |                           |            |          |  |