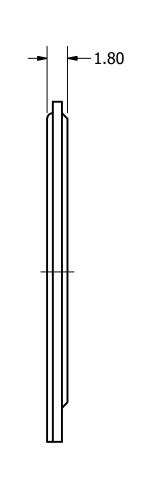

|              |           | 1        |            |
|--------------|-----------|----------|------------|
| Part Number: |           | DRAWN    | 11/21/2016 |
| C720         | 10012 1   | CJ       | 11/21/2016 |
| 5230         | 00812-1   | CHECKED  | 11/21/2016 |
|              |           | P.D.     | 11/21/2010 |
| Description: | Chaplean  | APPROVED | 11/21/2016 |
| Plezo        | o Speaker | J.S.     | 11/21/2010 |

This document contains data proprietary to DB Unlimited. Any use or reproduction, in any form, without prior written permission of DB Unlimited is prohibited. All terms and conditions can be found at www.dbunlimitedco.com

## Top View



## Side View



## **Bottom View**



| Items                | Specifications  | Conditions  |                                                       |                           |            |          |  |
|----------------------|-----------------|-------------|-------------------------------------------------------|---------------------------|------------|----------|--|
| Sound Pressure Level | 80              | dB (@ 10cm) | REVISION HISTORY                                      |                           |            |          |  |
| Resonant Frequency   | 800             | Hz          | REV                                                   | DESCRIPTION               | DATE       | APPROVED |  |
| Frequency Range      | 300 ~ 20,000    | Hz          |