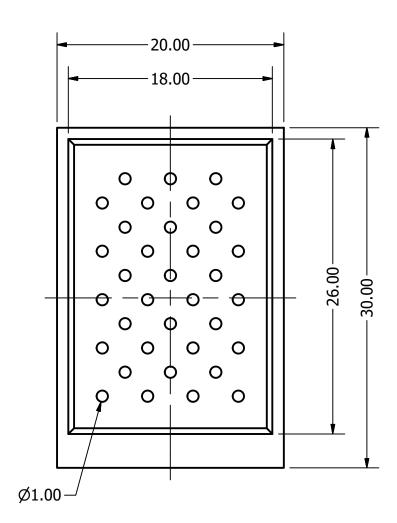

|              |           | 1        |            |
|--------------|-----------|----------|------------|
| Part Number: |           | DRAWN    | 11/21/2016 |
| C720         | 10012 1   | CJ       | 11/21/2016 |
| 5230         | 00812-1   | CHECKED  | 11/21/2016 |
|              |           | P.D.     | 11/21/2010 |
| Description: | Chaplean  | APPROVED | 11/21/2016 |
| Plezo        | o Speaker | J.S.     | 11/21/2010 |

This document contains data proprietary to DB Unlimited. Any use or reproduction, in any form, without prior written permission of DB Unlimited is prohibited. All terms and conditions can be found at www.dbunlimitedco.com

## Top View



## Side View



## **Bottom View**



| Items                | Specifications  | Conditions  |                                                       |                           |            |          |  |
|----------------------|-----------------|-------------|-------------------------------------------------------|---------------------------|------------|----------|--|
| Sound Pressure Level | 80              | dB (@ 10cm) | REVISION HISTORY                                      |                           |            |          |  |
| Resonant Frequency   | 800             | Hz          | REV                                                   | DESCRIPTION               | DATE       | APPROVED |  |
| Frequency Range      | 300 ~ 20,000    | Hz          |