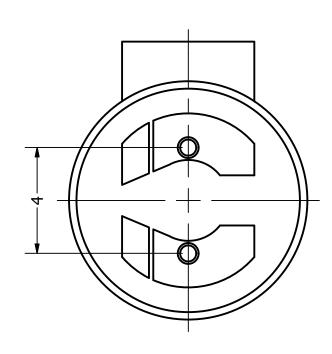

Top View

Side View

**Bottom View** 

| Items                 | Specifications | Conditions  |     |                                                       |            |          |  |  |
|-----------------------|----------------|-------------|-----|-------------------------------------------------------|------------|----------|--|--|
| Sound Pressure Level  | 85             | dB (@ 10cm) |     |                                                       |            |          |  |  |
| Resonant Frequency    | 2731           | Hz          |     | REVISION HISTORY                                      |            |          |  |  |
| Rated Voltage         | 3              | V           | REV | DESCRIPTION                                           | DATE       | APPROVED |  |  |
| Voltage Range         | 2 ~ 4          | V           |     | Released from Engineering                             | 10/21/2013 | J.S.     |  |  |
| Coil Resistance       | 15 ± 3         | Ω           | 4   | Add polarity, correct operating temp, update to new   | 6/15/2017  | C.E.     |  |  |
| Max. Rated Current    | 90             | mA          | 1   | template                                              |            |          |  |  |
| Storage Temperature   | -40 ~ +85      | °C          |     | NOTES                                                 |            |          |  |  |
| Operating Temperature | -40 ~ +85      | °C          |     | 1) All dimensions are in mm unless otherwise noted    |            |          |  |  |
| Connection Method     | PC Pins        |             |     | 2) All tolerances are ± 0.5 mm unless otherwise noted |            |          |  |  |
| Mount Type            | Thru Hole      |             |     | 3) All parts meet RoHS                                |            |          |  |  |
| Housing Material      | Noryl          |             |     | 4) Subject to change or redrawn without notice        |            |          |  |  |
| Weight                | 1              | g           |     |                                                       |            |          |  |  |