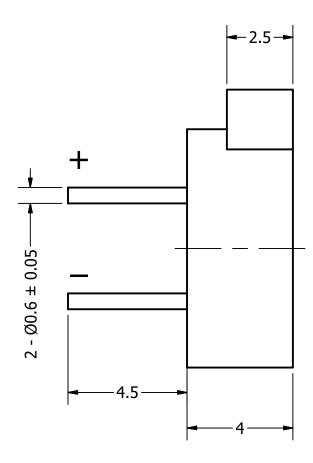

Top View

Side View

**Bottom View** 

| Items                 | Specifications | Conditions  |     |                                                       |            |          |  |  |
|-----------------------|----------------|-------------|-----|-------------------------------------------------------|------------|----------|--|--|
| Sound Pressure Level  | 85             | dB (@ 10cm) |     |                                                       |            |          |  |  |
| Resonant Frequency    | 2731           | Hz          |     | REVISION HISTORY                                      |            |          |  |  |
| Rated Voltage         | 3              | V           | REV | DESCRIPTION                                           | DATE       | APPROVED |  |  |
| Voltage Range         | 2 ~ 4          | V           |     | Released from Engineering                             | 10/21/2013 | J.S.     |  |  |
| Coil Resistance       | 15 ± 3         | Ω           | 4   | Add polarity, correct operating temp, update to new   | 6/15/2017  | C.E.     |  |  |
| Max. Rated Current    | 90             | mA          | 1   | template                                              |            |          |  |  |
| Storage Temperature   | -40 ~ +85      | °C          |     | NOTES                                                 |            |          |  |  |
| Operating Temperature | -40 ~ +85      | °C          |     | 1) All dimensions are in mm unless otherwise noted    |            |          |  |  |
| Connection Method     | PC Pins        |             |     | 2) All tolerances are ± 0.5 mm unless otherwise noted |            |          |  |  |
| Mount Type            | Thru Hole      |             |     | 3) All parts meet RoHS                                |            |          |  |  |
| Housing Material      | Noryl          |             |     | 4) Subject to change or redrawn without notice        |            |          |  |  |
| Weight                | 1              | g           |     |                                                       |            |          |  |  |