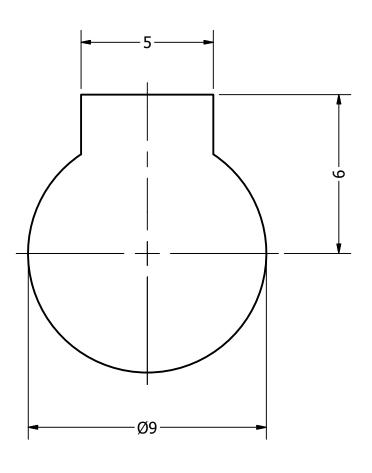

Top View

Side View

**Bottom View** 

| Items                 | Specifications | Conditions  |     |                                                       |            |          |  |  |
|-----------------------|----------------|-------------|-----|-------------------------------------------------------|------------|----------|--|--|
| Sound Pressure Level  | 85             | dB (@ 10cm) |     |                                                       |            |          |  |  |
| Resonant Frequency    | 2731           | Hz          |     | REVISION HISTORY                                      |            |          |  |  |
| Rated Voltage         | 3              | V           | REV | DESCRIPTION                                           | DATE       | APPROVED |  |  |
| Voltage Range         | 2 ~ 4          | V           |     | Released from Engineering                             | 10/21/2013 | J.S.     |  |  |
| Coil Resistance       | 15 ± 3         | Ω           | 4   | Add polarity, correct operating temp, update to new   | 6/15/2017  | C.E.     |  |  |
| Max. Rated Current    | 90             | mA          | 1   | template                                              |            |          |  |  |
| Storage Temperature   | -40 ~ +85      | °C          |     | NOTES                                                 |            |          |  |  |
| Operating Temperature | -40 ~ +85      | °C          |     | 1) All dimensions are in mm unless otherwise noted    |            |          |  |  |
| Connection Method     | PC Pins        |             |     | 2) All tolerances are ± 0.5 mm unless otherwise noted |            |          |  |  |
| Mount Type            | Thru Hole      |             |     | 3) All parts meet RoHS                                |            |          |  |  |
| Housing Material      | Noryl          |             |     | 4) Subject to change or redrawn without notice        |            |          |  |  |
| Weight                | 1              | g           |     |                                                       |            |          |  |  |