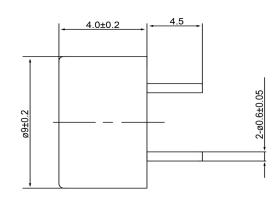

## **TOP VIEW**



## SIDE VIEW



## **BOTTOM VIEW**



| Specifications        |                    |       | Notes                       |                               | Revision History          |             |            |            |             |            |
|-----------------------|--------------------|-------|-----------------------------|-------------------------------|---------------------------|-------------|------------|------------|-------------|------------|
| Description           | Value              | Unit  | Notes                       |                               | Version                   | Description |            |            | Date        | Approved   |
| Technology            | Electro-Mechanical |       | 1) All dimensions are in mm | 1                             | Released from Engineeri