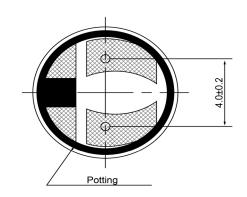

## **BOTTOM VIEW**

| Specifications        |                    |       | Notes                       |                               | Revision History          |             |            |            |             |            |
|-----------------------|--------------------|-------|-----------------------------|-------------------------------|---------------------------|-------------|------------|------------|-------------|------------|
| Description           | Value              | Unit  | Notes                       |                               | Version                   | Description |            |            | Date        | Approved   |
| Technology            | Electro-Mechanical |       | 1) All dimensions are in mm | 1                             | Released from Engineering |             |            | 10/21/2013 | J.S         |            |
| Resonant Frequency    | 2,731              | (Hz)  | 2) All parts meet RoHS      |                               |                           |             |            |            |             |            |
| Rated Voltage         | 5                  | (V)   |                             |                               |                           |             |            |            |             |            |
| SPL @ 10cm            | 85                 | (dBA) |                             |                               |                           |             |            |            |             |            |
| Coil Resistance       | 45                 | (ohm) |                             |                               |                           |             |            |            |             |            |
| Mount Type            | Thru Hole          |       |                             |                               |                           |             |            |            |             |            |
| Voltage Range         | 3~7                | (V)   |                             |                               |                           |             |            |            |             |            |
| Max Rated Current     | 60                 | (mA)  |                             |                               |                           |             |            |            |             |            |
| Housing Material      | РВТ                |       |                             |                               | Drawn by                  | Date        | Checked by | Date       | Approved by | Date       |
| Operating Temperature | -30 ~ +70          | °C    |                             |                               | A.B.                      | 10/21/2013  | C.E.       | 10/21/2013 | J.S         | 10/21/2013 |
| Storage Temperature   | -40 ~ +85          | °C    | ]                           | Electro-Mechanical Transducer |                           | TE092705-6  |            |            |             |            |
| Weight                | 1                  | (g)   | DB UNLIMITED                |                               |                           |             |            |            |             |            |