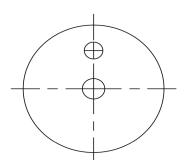

## **BOTTOM VIEW**

| Specifications        |                    |       | Notes                       |                               | Revision History          |             |            |            |             |            |
|-----------------------|--------------------|-------|-----------------------------|-------------------------------|---------------------------|-------------|------------|------------|-------------|------------|
| Description           | Value              | Unit  | Notes                       |                               | Version                   | Description |            |            | Date        | Approved   |
| Technology            | Electro-Mechanical |       | 1) All dimensions are in mm | 1                             | Released from Engineering |             |            | 10/21/2013 | J.S         |            |
| Resonant Frequency    | 2,731              | (Hz)  | 2) All parts meet RoHS      |                               |                           |             |            |            |             |            |
| Rated Voltage         | 5                  | (V)   |                             |                               |                           |             |            |            |             |            |
| SPL @ 10cm            | 85                 | (dBA) |                             |                               |                           |             |            |            |             |            |
| Coil Resistance       | 45                 | (ohm) |                             |                               |                           |             |            |            |             |            |
| Mount Type            | Thru Hole          |       |                             |                               |                           |             |            |            |             |            |
| Voltage Range         | 3~7                | (V)   |                             |                               |                           |             |            |            |             |            |
| Max Rated Current     | 60                 | (mA)  |                             |                               |                           |             |            |            |             |            |
| Housing Material      | РВТ                |       |                             |                               | Drawn by                  | Date        | Checked by | Date       | Approved by | Date       |
| Operating Temperature | -30 ~ +70          | °C    |                             |                               | A.B.                      | 10/21/2013  | C.E.       | 10/21/2013 | J.S         | 10/21/2013 |
| Storage Temperature   | -40 ~ +85          | °C    | ]                           | Electro-Mechanical Transducer |                           | TE092705-6  |            |            |             |            |
| Weight                | 1                  | (g)   | DB UNLIMITED                |                               |                           |             |            |            |             |            |