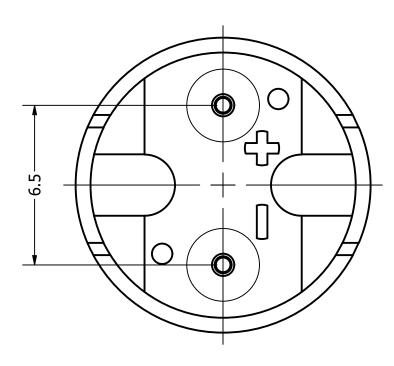

## Bottom View

2

| DECODIDITION                            | DATE               |          |
|-----------------------------------------|--------------------|----------|
| DESCRIPTION                             | DATE               | APPROVED |
| Released from Engineering               | 10/21/2013         | J.S.     |
| lated drawing to new template, temps    | 2/18/2019          | C.E.     |
| NOTES                                   |                    |          |
| 1) All dimensions are in mm unles       | s otherwise noted  |          |
| 2) All tolerances are $\pm$ 0.5 mm unle | ss otherwise noted |          |
| 3) All parts meet Ro                    | HS                 |          |
| 4) Subject to change or redrawr         | n without notice   |          |
|                                         |                    |          |