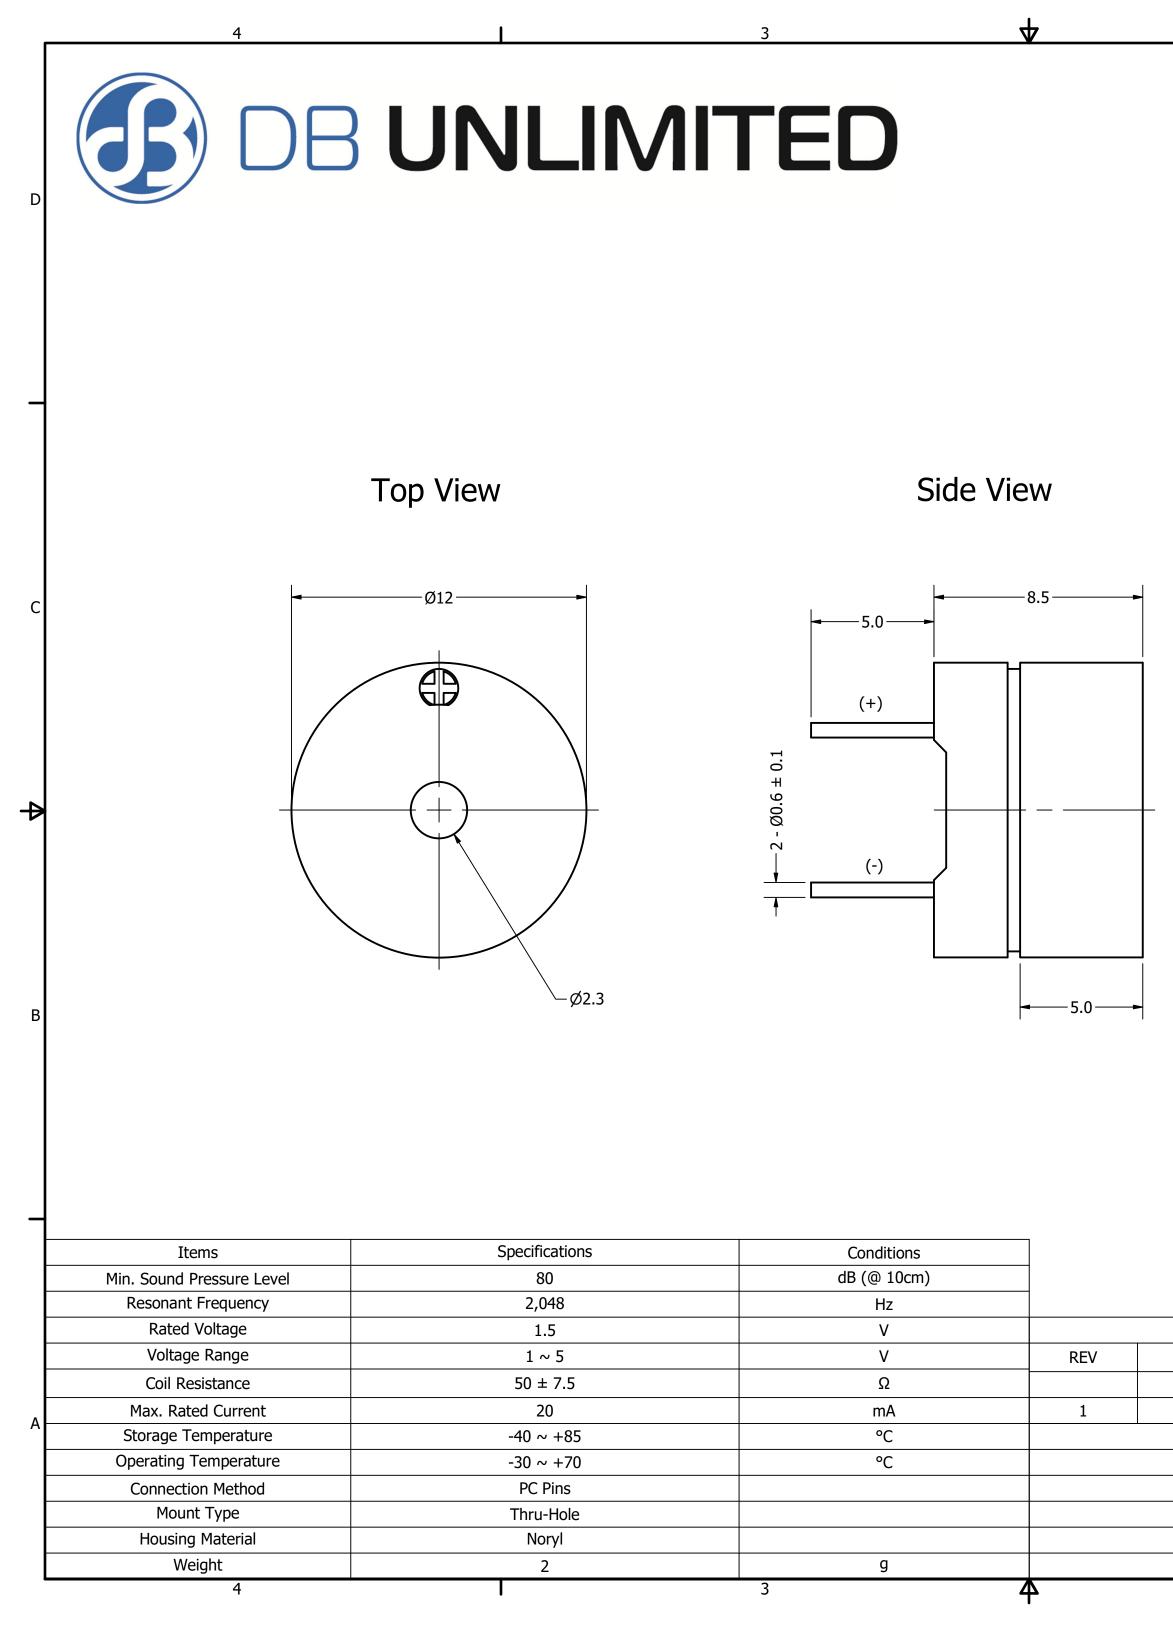

|                |                                                                             | <u> </u> |           |
|----------------|-----------------------------------------------------------------------------|----------|-----------|
| Part Number:   |                                                                             | DRAWN    |           |
| TE122001-4     |                                                                             | CJ       | 2/15/2019 |
|                | 2001-4                                                                      | CHECKED  | 2/10/2010 |
|                |                                                                             | C.H.     | 2/18/2019 |
| Description:   | nical Transducer                                                            | APPROVED | 2/18/2019 |
| Electro-Mechai |                                                                             | C.E.     |           |
|                | prietary to DB Unlimited. Any use o<br>hibited. All terms and conditions ca |          |           |

## Bottom View

2

| DECODIDITION                            | DATE               |          |
|-----------------------------------------|--------------------|----------|
| DESCRIPTION                             | DATE               | APPROVED |
| Released from Engineering               | 10/21/2013         | J.S.     |
| lated drawing to new template, temps    | 2/18/2019          | C.E.     |
| NOTES                                   |                    |          |
| 1) All dimensions are in mm unles       | s otherwise noted  |          |
| 2) All tolerances are $\pm$ 0.5 mm unle | ss otherwise noted |          |
| 3) All parts meet Ro                    | HS                 |          |
| 4) Subject to change or redrawr         | n without notice   |          |
|                                         |                    |          |