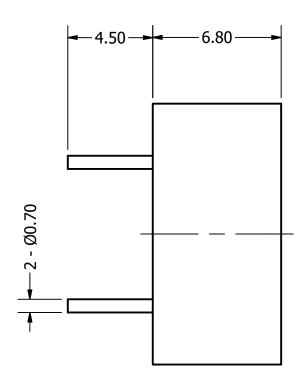

|            |                  | 1        |           |
|------------|------------------|----------|-----------|
| Part Numl  | ber:             | DRAWN    | 10/7/2016 |
|            | TD12400F 1       | CJ       | 10/7/2016 |
|            | TP134005-1       | CHECKED  | 10/7/2016 |
|            |                  | P.D.     | 10/7/2010 |
| Descriptio | Piezo Transducer | APPROVED | 10/7/2016 |
|            | Plezo Transducei | J.S.     | 10/7/2016 |

This document contains data proprietary to DB Unlimited. Any use or reproduction, in any form, without prior written permission of DB Unlimited is prohibited. All terms and conditions can be found at www.dbunlimitedco.com

## Top View



Noryl

Housing Material

Weight

## Side View



## **Bottom View**



4) Subject to change or redrawn without notice

| Items                 | Specifications | Conditions  |     |                                                       |            |          |  |  |
|-----------------------|----------------|-------------|-----|-------------------------------------------------------|------------|----------|--|--|
| Sound Pressure Level  | 80             | dB (@ 10cm) |     |                                                       |            |          |  |  |
| Resonant Frequency    | 4,000          | Hz          |     |                                                       |            |          |  |  |
| Rated Voltage         | 5              | V           |     | REVISION HISTORY                                      |            |