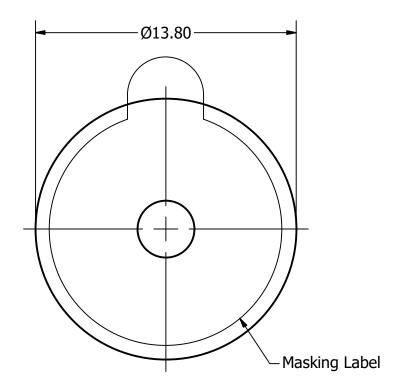

|            |                  | 1        |           |
|------------|------------------|----------|-----------|
| Part Numl  | ber:             | DRAWN    | 10/7/2016 |
|            | TD12400F 1       | CJ       | 10/7/2016 |
|            | TP134005-1       | CHECKED  | 10/7/2016 |
|            |                  | P.D.     | 10/7/2010 |
| Descriptio | Piezo Transducer | APPROVED | 10/7/2016 |
|            | Plezo Transducei | J.S.     | 10/7/2016 |

This document contains data proprietary to DB Unlimited. Any use or reproduction, in any form, without prior written permission of DB Unlimited is prohibited. All terms and conditions can be found at www.dbunlimitedco.com

## Top View



Noryl

Housing Material

Weight

## Side View



## **Bottom View**



4) Subject to change or redrawn without notice

| Items                 | Specifications | Conditions  |     |                                                       |            |          |  |  |
|-----------------------|----------------|-------------|-----|-------------------------------------------------------|------------|----------|--|--|
| Sound Pressure Level  | 80             | dB (@ 10cm) |     |                                                       |            |          |  |  |
| Resonant Frequency    | 4,000          | Hz          |     |                                                       |            |          |  |  |
| Rated Voltage         | 5              | V           |     | REVISION HISTORY