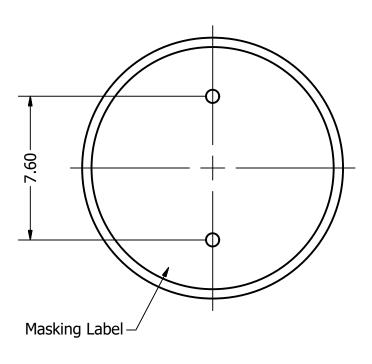

## **Bottom View**

4) Subject to change or redrawn without notice

| Items                 | Specifications | Conditions  |     |                                                       |            |          |  |  |
|-----------------------|----------------|-------------|-----|-------------------------------------------------------|------------|----------|--|--|
| Sound Pressure Level  | 80             | dB (@ 10cm) |     |                                                       |            |          |  |  |
| Resonant Frequency    | 4,000          | Hz          |     |                                                       |            |          |  |  |
| Rated Voltage         | 5              | V           |     | REVISION HISTORY                                      |            |          |  |  |
| Voltage Range         | 1 ~ 20         | V           | REV | DESCRIPTION                                           | DATE       | APPROVED |  |  |
| Capacitance           | 13,000         | pF          |     | Released from Engineering                             | 10/21/2013 | J.S.     |  |  |
| Max. Rated Current    | 1              | mA          | 1   | Updated to new template                               | 10/7/2016  | J.S.     |  |  |
| Storage Temperature   | -30 ~ +80      | °C          |     | NOTES                                                 |            |          |  |  |
| Operating Temperature | -20 ~ +70      | °C          |     | 1) All dimensions are in mm unless otherwise noted    |            |          |  |  |
| Connection Method     | PC Pins        |             |     | 2) All tolerances are ± 0.5 mm unless otherwise noted |            |          |  |  |
| Mount Type            | Thru Hole      |             |     | 3) All parts meet RoHS                                |            |          |  |  |