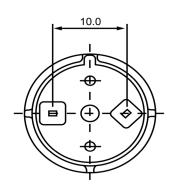

## **BOTTOM VIEW**

| Specifications        |           |       | Notes                       |                  | Revision History          |             |            |            |             |            |
|-----------------------|-----------|-------|-----------------------------|------------------|---------------------------|-------------|------------|------------|-------------|------------|
| Description           | Value     | Unit  | Notes                       |                  | Version                   | Description |            |            | Date        | Approved   |
| Technology            | Piezo     |       | 1) All dimensions are in mm | 1                | Released from Engineering |             |            | 10/21/2013 | J.S         |            |
| Resonant Frequency    | 4,000     | (Hz)  | 2) All parts meet RoHS      |                  |                           |             |            |            |             |            |
| Rated Voltage         | 3         | (V)   |                             |                  |                           |             |            |            |             |            |
| SPL @ 10cm            | 85        | (dBA) |                             |                  |                           |             |            |            |             |            |
| Capacitance           | 12,000    | (pF)  |                             |                  |                           |             |            |            |             |            |
| Mount Type            | Thru-hole |       |                             |                  |                           |             |            |            |             |            |
| Voltage Range         | 1~30      | (V)   |                             |                  |                           |             |            |            |             |            |
| Max Rated Current     | 5         | (mA)  |                             | -                |                           |             |            |            |             |            |
| Housing Material      | PBT       |       |                             |                  | Drawn by                  | Date        | Checked by | Date       | Approved by | Date       |
| Operating Temperature | -20 ~ +60 | °C    |                             |                  | A.B.                      | 10/21/2013  | C.E.       | 10/21/2013 | J.S         | 10/21/2013 |
| Storage Temperature   | -20 ~ +60 | °C    |                             | Piezo Transducer |                           | TP174003-1  |            |            |             |            |
| Weight                | 2         | (g)   |                             |                  |                           |             |            |            |             |            |