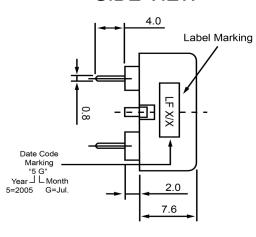

## **TOP VIEW**



## SIDE VIEW



## **BOTTOM VIEW**



| Specifications        |           |       | Notes                       |                  | Revision History          |             |            |            |             |            |
|-----------------------|-----------|-------|-----------------------------|------------------|---------------------------|-------------|------------|------------|-------------|------------|
| Description           | Value     | Unit  | Notes                       |                  | Version                   | Description |            |            | Date        | Approved   |
| Technology            | Piezo     |       | 1) All dimensions are in mm | 1                | Released from Engineering |             |            | 10/21/2013 | J.S         |            |
| Resonant Frequ