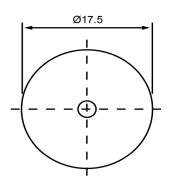

## **TOP VIEW**



## SIDE VIEW



## **BOTTOM VIEW**



| Specifications        |           |       | Notes                       |                  | Revision History          |             |            |            |             |            |
|-----------------------|-----------|-------|-----------------------------|------------------|---------------------------|-------------|------------|------------|-------------|------------|
| Description           | Value     | Unit  | Notes                       |                  | Version                   | Description |            |            | Date        | Approved   |
| Technology            | Piezo     |       | 1) All dimensions are in mm | 1                | Released from Engineering |             |            | 10/21/2013 | J.S         |            |