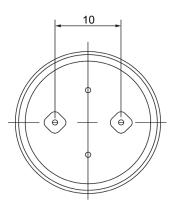

## **BOTTOM VIEW**

|                       |           |       | -                           |                        |          |                             |             |            |             |            |
|-----------------------|-----------|-------|-----------------------------|------------------------|----------|-----------------------------|-------------|------------|-------------|------------|
| Specifications        |           |       | Notes                       | Revision History       |          |                             |             |            |             |            |
| Description           | Value     | Unit  | Notes                       |                        | Version  |                             | Description |            |             | Approved   |
| Technology            | Piezo     |       | 1) All dimensions are in mm | unless otherwise noted | 1        | 1 Released from Engineering |             |            | 10/21/2013  | J.S        |
| Resonant Frequency    | 2,000     | (Hz)  | 2) All parts meet RoHS      |                        |          |                             |             |            |             |            |
| Rated Voltage         | 3         | (V)   |                             |                        |          |                             |             |            |             |            |
| SPL @ 10cm            | 70        | (dBA) |                             |                        |          |                             |             |            |             |            |
| Capacitance           | 30,000    | (pF)  |                             |                        |          |                             |             |            |             |            |
| Mount Type            | Thru Hole |       |                             |                        |          |                             |             |            |             |            |
| Voltage Range         | 1~30      | (V)   |                             |                        |          |                             |             |            |             |            |
| Max Rated Current     | 3         | (mA)  |                             |                        |          |                             |             |            |             |            |
| Housing Material      | PBT       |       |                             |                        | Drawn by | Date                        | Checked by  | Date       | Approved by | Date       |
| Operating Temperature | -30 ~ +70 | °C    |                             |                        | A.B.     | 10/21/2013                  | C.E.        | 10/21/2013 | J.S         | 10/21/2013 |
| Storage Temperature   | -40 ~ +80 | °C    | Diozo Transduse             |                        |          | TP222003-1                  |             |            |             |            |
| Weight                | 3.2       | (g)   |                             | Piezo Transducer       |          | 17222003-1                  |             |            |             |            |