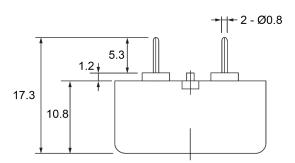

## SIDE VIEW



## **TOP VIEW**



## **BOTTOM VIEW**



|                       |           |       | -                           |                        |          |                             |             |            |             |            |
|-----------------------|-----------|-------|-----------------------------|------------------------|----------|-----------------------------|-------------|------------|-------------|------------|
| Specifications        |           |       | Notes                       | Revision History       |          |                             |             |            |             |            |
| Description           | Value     | Unit  | Notes                       |                        | Version  |                             | Description |            |