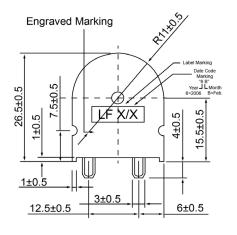

## **TOP VIEW**



## SIDE VIEW



## **BOTTOM VIEW**



|                       | Specifications |       | - Notes                                            |                  | Revision History |                           |            |            |             |            |
|-----------------------|----------------|-------|----------------------------------------------------|------------------|------------------|---------------------------|------------|------------|-------------|------------|
| Description           | Value          | Unit  |                                                    |                  | Version          | Description               |            |            | Date        | Approved   |
| Technology            | Piezo          |       | 1) All dimensions are in mm unless other