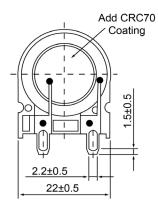

## **BOTTOM VIEW**

|                       | Specifications |       | - Notes                                            |                  | Revision History |                           |            |            |             |            |
|-----------------------|----------------|-------|----------------------------------------------------|------------------|------------------|---------------------------|------------|------------|-------------|------------|
| Description           | Value          | Unit  |                                                    |                  | Version          | Description               |            |            | Date        | Approved   |
| Technology            | Piezo          |       | 1) All dimensions are in mm unless otherwise noted |                  | 1                | Released from Engineering |            |            | 10/21/2013  | J.S        |
| Resonant Frequency    | 2,000          | (Hz)  | 2) All parts meet RoHS                             |                  |                  |                           |            |            |             |            |
| Rated Voltage         | 9              | (V)   |                                                    |                  |                  |                           |            |            |             |            |
| SPL @ 10cm            | 85             | (dBA) |                                                    |                  |                  |                           |            |            |             |            |
| Capacitance           | 20,000         | (pF)  |                                                    |                  |                  |                           |            |            |             |            |
| Mount Type            | Thru-hole      |       |                                                    |                  |                  |                           |            |            |             |            |
| Voltage Range         | 1~30           | (V)   |                                                    |                  |                  |                           |            |            |             |            |
| Max Rated Current     | 3              | (mA)  |                                                    |                  |                  |                           |            |            |             |            |
| Housing Material      | PBT            |       |                                                    |                  | Drawn by         | Date                      | Checked by | Date       | Approved by | Date       |
| Operating Temperature | -20 ~ +80      | °C    |                                                    |                  | A.B.             | 10/21/2013                | C.E.       | 10/21/2013 | J.S         | 10/21/2013 |
| Storage Temperature   | -30 ~ +80      | °C    |                                                    | Piezo Transducer | TP222009-1       |                           |            |            |             |            |
| Weight                | 3              | (g)   |                                                    | Piezo Transducei |                  | 17222003-1                |            |            |             |            |