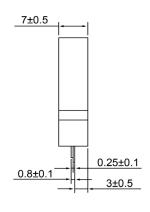

## **TOP VIEW**



## SIDE VIEW



## **BOTTOM VIEW**



|                       | Specifications |       | - Notes                                            |                  | Revision History |                           |            |            |             |            |
|-----------------------|----------------|-------|----------------------------------------------------|------------------|------------------|---------------------------|------------|------------|-------------|------------|
| Description           | Value          | Unit  |                                                    |                  | Version          | Description               |            |            | Date        | Approved   |
| Technology            | Piezo          |       | 1) All dimensions are in mm unless otherwise noted |