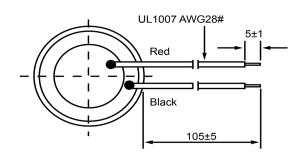

## **TOP VIEW**

## SIDE VIEW

## **BOTTOM VIEW**

| S                     | pecifications |       | Notes                                              |                  | Revision History |                           |            |            |             |            |
|-----------------------|---------------|-------|----------------------------------------------------|------------------|------------------|---------------------------|------------|------------|-------------|------------|
| Description           | Value         | Unit  |                                                    |                  | Version          | Description               |            |            | Date        | Approved   |
| Technology            | Piezo         |       | 1) All dimensions are in mm unless otherwise noted |                  | 1                | Released from Engineering |            |            | 10/21/2013  | J.S        |
| Resonant Frequency    | 4,200         | (Hz)  | 2) All parts meet RoHS                             |                  |                  |                           |            |            |             |            |
| Rated Voltage         | 9             | (V)   |                                                    |                  |                  |                           |            |            |             |            |
| SPL @ 10cm            | 85            | (dBA) |                                                    |                  |                  |                           |            |            |             |            |
| Capacitance           | 35,000        | (pF)  |                                                    |                  |                  |                           |            |            |             |            |
| Mount Type            | Flush         |       |                                                    |                  |                  |                           |            |            |             |            |
| Voltage Range         | 1~40          | (V)   |                                                    |                  |                  |                           |            |            |             |            |
| Max Rated Current     | 7             | (mA)  |                                                    |                  |                  |                           |            |            |             |            |
| Housing Material      | Aluminum      |       |                                                    |                  | Drawn by         | Date                      | Checked by | Date       | Approved by | Date       |
| Operating Temperature | -20 ~ +80     | °C    |                                                    |                  | A.B.             | 10/21/2013                | C.E.       | 10/21/2013 | J.S         | 10/21/2013 |
| Storage Temperature   | -30 ~ +80     | °C    |                                                    | Piezo Transducer |                  | TP274209-1                |            |            |             |            |
| Weight                | 2             | (g)   |                                                    | Fiezo Halisuucei | 172/4203-1       |                           |            |            |             |            |