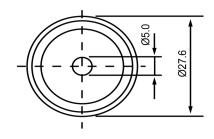

## **TOP VIEW**

## **BOTTOM VIEW**

| S                     | pecifications |       | Notes                                              |                  | Revision History |                           |            |            |             |            |
|-----------------------|---------------|-------|----------------------------------------------------|------------------|------------------|---------------------------|------------|------------|-------------|------------|
| Description           | Value         | Unit  |                                                    |                  | Version          | Description               |            |            | Date        | Approved   |
| Technology            | Piezo         |       | 1) All dimensions are in mm unless otherwise noted |                  | 1                | Released from Engineering |            |            | 10/21/2013  | J.S        |
| Resonant Frequency    | 4,200         | (Hz)  | 2) All parts meet RoHS                             |                  |                  |                           |            |            |             |            |
| Rated Voltage         | 9             | (V)   |                                                    |                  |                  |                           |            |            |             |            |
| SPL @ 10cm            | 85            | (dBA) |                                                    |                  |                  |                           |            |            |             |            |
| Capacitance           | 35,000        | (pF)  |                                                    |                  |                  |                           |            |            |             |            |
| Mount Type            | Flush         |       |                                                    |                  |                  |                           |            |            |             |            |
| Voltage Range         | 1~40          | (V)   |                                                    |                  |                  |                           |            |            |             |            |
| Max Rated Current     | 7             | (mA)  |                                                    |                  |                  |                           |            |            |             |            |
| Housing Material      | Aluminum      |       |                                                    |                  | Drawn by         | Date                      | Checked by | Date       | Approved by | Date       |
| Operating Temperature | -20 ~ +80     | °C    |                                                    |                  | A.B.             | 10/21/2013                | C.E.       | 10/21/2013 | J.S         | 10/21/2013 |
| Storage Temperature   | -30 ~ +80     | °C    |                                                    | Piezo Transducer |                  | TP274209-1                |            |            |             |            |
| Weight                | 2             | (g)   |                                                    | Fiezo Halisuucei | 172/4203-1       |                           |            |            |             |            |