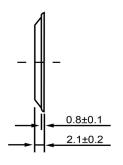

## **TOP VIEW**



## SIDE VIEW



## **BOTTOM VIEW**



| S                     | pecifications |       | Notes                                              |                  | Revision History |                           |            |            |             |            |
|-----------------------|---------------|-------|----------------------------------------------------|------------------|------------------|---------------------------|------------|------------|-------------|------------|
| Description           | Value         | Unit  |                                                    |                  | Version          | Description               |            |            | Date        | Approved   |
| Technology            | Piezo         |       | 1) All dimensions are in mm unless otherwise noted |