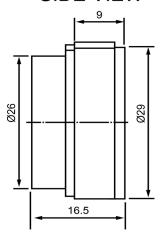

## **TOP VIEW**



## SIDE VIEW



## **BOTTOM VIEW**



| Specifications        |             |       | Notes                                              |                  | Revision History |                           |            |            |             |            |
|-----------------------|-------------|-------|----------------------------------------------------|------------------|------------------|---------------------------|------------|------------|-------------|------------|
| Description           | Value       | Unit  | Notes                                              |                  | Version          | Description               |            |            | Date        | Approved   |
| Technology            | Piezo       |       | 1) All dimensions are in mm unless otherwise noted |