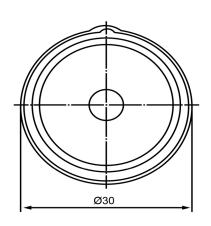

## **TOP VIEW**



## SIDE VIEW



## **BOTTOM VIEW**



| Specifications        |             |       | Notes                                              |                  | Revision History |                           |            |            |             |            |
|-----------------------|-------------|-------|----------------------------------------------------|------------------|------------------|---------------------------|------------|------------|-------------|------------|
| Description           | Value       | Unit  | Notes                                              |                  | Version          | Description               |            |            | Date        | Approved   |
| Technology            | Piezo       |       | 1) All dimensions are in mm unless otherwise noted |