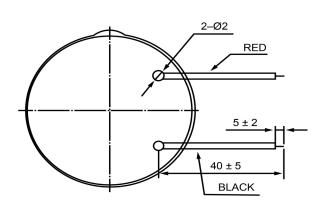

## **BOTTOM VIEW**

| Specifications        |             |       | Notes                                              |                  | Revision History |                           |            |            |             |            |
|-----------------------|-------------|-------|----------------------------------------------------|------------------|------------------|---------------------------|------------|------------|-------------|------------|
| Description           | Value       | Unit  | Notes                                              |                  | Version          | Description               |            |            | Date        | Approved   |
| Technology            | Piezo       |       | 1) All dimensions are in mm unless otherwise noted |                  | 1                | Released from Engineering |            |            | 10/21/2013  | J.S        |
| Resonant Frequency    | 3,400       | (Hz)  | 2) All parts meet RoHS                             |                  |                  |                           |            |            |             |            |
| Rated Voltage         | 9           | (V)   | 7                                                  |                  |                  |                           |            |            |             |            |
| SPL @ 10cm            | 90          | (dBA) | ]                                                  |                  |                  |                           |            |            |             |            |
| Capacitance           | 25,000      | (pF)  |                                                    |                  |                  |                           |            |            |             |            |
| Mount Type            | Flush Mount |       |                                                    |                  |                  |                           |            |            |             |            |
| Voltage Range         | 3 ~ 28      | (V)   |                                                    |                  |                  |                           |            |            |             |            |
| Max Rated Current     | 5           | (mA)  |                                                    |                  |                  |                           |            |            |             |            |
| Housing Material      | ABS         |       |                                                    |                  | Drawn by         | Date                      | Checked by | Date       | Approved by | Date       |
| Operating Temperature | -20 ~ +60   | °C    |                                                    |                  | A.B.             | 10/21/2013                | C.E.       | 10/21/2013 | J.S         | 10/21/2013 |
| Storage Temperature   | -30 ~ +70   | °C    |                                                    | Piezo Transducer |                  | TP303409-1                |            |            |             |            |
| Weight                | 8           | (g)   |                                                    | riezo Transducer |                  |                           |            |            |             |            |