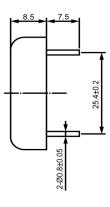

## SIDE VIEW

| ;                     | Specifications |       | Notes                            |                    | Revision History |             |              |            |             |            |
|-----------------------|----------------|-------|----------------------------------|--------------------|------------------|-------------|--------------|------------|-------------|------------|
| Description           | Value          | Unit  |                                  |                    | Version          | Description |              | Date       | Approved    |            |
| Technology            | Piezo          |       | 1) All dimensions are in mm unle | ss otherwise noted | 1                | Release     | ed from Engi | neering    | 10/21/2013  | J.S        |
| Resonant Frequency    | 1,100          | (Hz)  | 2) All parts meet RoHS           |                    |                  |             |              |            |             |            |
| Rated Voltage         | 5              | (V)   |                                  |                    |                  |             |              |            |             |            |
| SPL @ 10cm            | 70             | (dBA) |                                  |                    |                  |             |              |            |             |            |
| Capacitance           | 48,000         | (pF)  |                                  |                    |                  |             |              |            |             |            |
| Mount Type            | Thru Hole      |       |                                  |                    |                  |             |              |            |             |            |
| Voltage Range         | 1~30           | (V)   |                                  |                    |                  |             |              |            |             |            |
| Max Rated Current     | 2              | (mA)  |                                  |                    |                  |             |              |            |             |            |
| Housing Material      | ABS            |       |                                  |                    | Drawn by         | Date        | Checked by   | Date       | Approved by | Date       |
| Operating Temperature | -20 ~ +60      | °C    |                                  |                    | A.B.             | 10/21/2013  | C.E.         | 10/21/2013 | J.S         | 10/21/2013 |
| Storage Temperature   | -30 ~ +70      | °C    |                                  | Piezo Transducer   |                  | TP341105-1  |              |            |             |            |
| Weight                |                | (g)   | DB UNLIMITED                     | riezo i alisuucei  |                  | 16241102-1  |              |            |             |            |