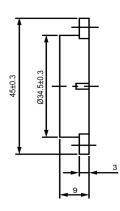

## SIDE VIEW

| Specifications        |              |       | Notes                       |                        | Revision History |                           |            |            |             |            |
|-----------------------|--------------|-------|-----------------------------|------------------------|------------------|---------------------------|------------|------------|-------------|------------|
| Description           | Value        | Unit  | Notes                       |                        | Version          | Description               |            |            | Date        | Approved   |
| Technology            | Piezo        |       | 1) All dimensions are in mm | unless otherwise noted | 1                | Released from Engineering |            |            | 10/21/2013  | J.S        |
| Resonant Frequency    | 1,100        | (Hz)  | 2) All parts meet RoHS      |                        |                  |                           |            |            |             |            |
| Rated Voltage         | 10           | (V)   |                             |                        |                  |                           |            |            |             |            |
| SPL @ 10cm            | 85           | (dBA) |                             |                        |                  |                           |            |            |             |            |
| Capacitance           | 50,000       | (pF)  |                             |                        |                  |                           |            |            |             |            |
| Mount Type            | Flange Mount |       |                             |                        |                  |                           |            |            |             |            |
| Voltage Range         | 1~30         | (V)   |                             |                        |                  |                           |            |            |             |            |
| Max Rated Current     | 9            | (mA)  |                             |                        |                  |                           |            |            |             |            |
| Housing Material      | ABS          |       |                             |                        | Drawn by         | Date                      | Checked by | Date       | Approved by | Date       |
| Operating Temperature | -20 ~ +60    | °C    |                             |                        | A.B.             | 10/21/2013                | C.E.       | 10/21/2013 | J.S         | 10/21/2013 |
| Storage Temperature   | -30 ~ +70    | °C    |                             | Piezo Transducer       |                  | TP341110-1                |            |            |             |            |
| Weight                | 5            | (g)   |                             |                        |                  |                           |            |            |             |            |