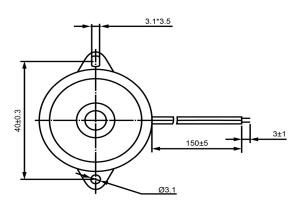

## **TOP VIEW**

## SIDE VIEW

| Specifications        |              |       | Notes                       |                        | Revision History |                           |            |            |             |            |
|-----------------------|--------------|-------|-----------------------------|------------------------|------------------|---------------------------|------------|------------|-------------|------------|
| Description           | Value        | Unit  | Notes                       |                        | Version          | Description               |            |            | Date        | Approved   |
| Technology            | Piezo        |       | 1) All dimensions are in mm | unless otherwise noted | 1                | Released from Engineering |            |            | 10/21/2013  | J.S        |
| Resonant Frequency    | 1,100        | (Hz)  | 2) All parts meet RoHS      |                        |                  |                           |            |            |             |            |
| Rated Voltage         | 10           | (V)   |                             |                        |                  |                           |            |            |             |            |
| SPL @ 10cm            | 85           | (dBA) |                             |                        |                  |                           |            |            |             |            |
| Capacitance           | 50,000       | (pF)  |                             |                        |                  |                           |            |            |             |            |
| Mount Type            | Flange Mount |       |                             |                        |                  |                           |            |            |             |            |
| Voltage Range         | 1~30         | (V)   |                             |                        |                  |                           |            |            |             |            |
| Max Rated Current     | 9            | (mA)  |                             |                        |                  |                           |            |            |             |            |
| Housing Material      | ABS          |       |                             |                        | Drawn by         | Date                      | Checked by | Date       | Approved by | Date       |
| Operating Temperature | -20 ~ +60    | °C    |                             |                        | A.B.             | 10/21/2013                | C.E.       | 10/21/2013 | J.S         | 10/21/2013 |
| Storage Temperature   | -30 ~ +70    | °C    |                             | Piezo Transducer       |                  | TP341110-1                |            |            |             |            |
| Weight                | 5            | (g)   |                             |                        |                  |                           |            |            |             |            |