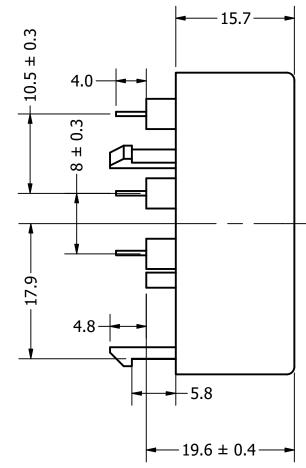

|              |           |           | 1        |             |
|--------------|-----------|-----------|----------|-------------|
| Part Number: | Number:   |           | DRAWN    | F /22 /2010 |
| _            | -0202     | 1400 1    | CI       | 5/23/2019   |
| 1739.        |           | 3409-1    | CHECKED  | 5/28/2019   |
|              |           |           | C.H.     | 3/20/2019   |
| Description: | Diozo Tus | anadu aan | APPROVED | E/29/2010   |
|              | Piezo Tra | insuucer  | C.E.     | 5/28/2019   |

This document contains data proprietary to DB Unlimited. Any use or reproduction, in any form, without prior written permission of DB Unlimited is prohibited. All terms and conditions can be found at www.dbunlimitedco.com

## Top View



14.5

Weight

## Side View



## **Bottom View**



4) Subject to change or redrawn without notice

| Items                     | Specifications | Conditions             |                                                       |                                                         |            |          |  |  |
|---------------------------|----------------|------------------------|-------------------------------------------------------|---------------------------------------------------------|------------|----------|--|--|
| Min. Sound Pressure Level | 104            | dB (@ 10cm)            |                                                       |                                                         |            |          |  |  |
| Resonant Frequency        | 3,400          | Hz                     | REVISION