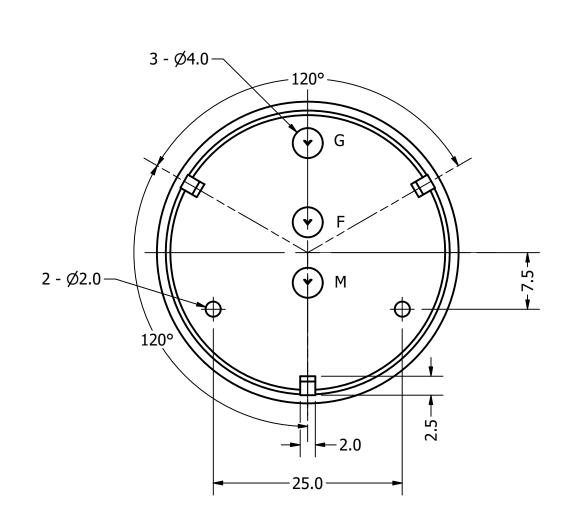

## **Bottom View**

4) Subject to change or redrawn without notice

| Items                     | Specifications | Conditions             |                                                       |                                                         |            |          |  |  |
|---------------------------|----------------|------------------------|-------------------------------------------------------|---------------------------------------------------------|------------|----------|--|--|
| Min. Sound Pressure Level | 104            | dB (@ 10cm)            |                                                       |                                                         |            |          |  |  |
| Resonant Frequency        | 3,400          | Hz                     | REVISION HISTORY                                      |                                                         |            |          |  |  |
| Rated Voltage             | 9              | V                      | REV                                                   | DESCRIPTION                                             | DATE       | APPROVED |  |  |
| Voltage Range             | 3 ~ 15         | V                      |                                                       | Released from Engineering                               | 10/21/2013 | J.S.     |  |  |
| Max. Rated Current        | 9              | mA                     | 1                                                     | Updated to new template, temps, current, voltage range, | 5/28/2019  | C.E.     |  |  |
| Storage Temperature       | -40 ~ +90      | °C                     |                                                       | dimensions, housing material                            |            |          |  |  |
| Operating Temperature     | -40 ~ +85      | °C                     | NOTES                                                 |                                                         |            |          |  |  |
| Connection Method         | PC Pins        |                        | 1) All dimensions are in mm unless otherwise noted    |                                                         |            |          |  |  |
| Mount Type                | Thru Hole      |                        | 2) All tolerances are ± 0.5 mm unless otherwise noted |                                                         |            |          |  |  |
| Housing Material          | PBT            | 3) All parts meet RoHS |                                                       |                                                         |            |          |  |  |