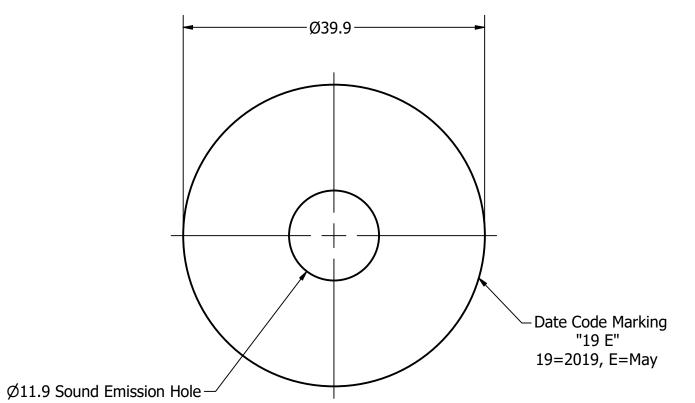

|              |           |           | 1        |             |
|--------------|-----------|-----------|----------|-------------|
| Part Number: | Number:   |           | DRAWN    | F /22 /2010 |
| _            | -0202     | 1400 1    | CI       | 5/23/2019   |
| 1739.        |           | 3409-1    | CHECKED  | 5/28/2019   |
|              |           |           | C.H.     | 3/20/2019   |
| Description: | Diozo Tus | anadu aan | APPROVED | E/29/2010   |
|              | Piezo Tra | insuucer  | C.E.     | 5/28/2019   |

This document contains data proprietary to DB Unlimited. Any use or reproduction, in any form, without prior written permission of DB Unlimited is prohibited. All terms and conditions can be found at www.dbunlimitedco.com

## Top View



14.5

Weight

## Side View



## **Bottom View**



4) Subject to change or redrawn without notice

| Items                     | Specifications | Conditions             |                                                       |                                                         |            |          |  |  |
|---------------------------|----------------|------------------------|-------------------------------------------------------|---------------------------------------------------------|------------|----------|--|--|
| Min. Sound Pressure Level | 104            | dB (@ 10cm)            |                                                       |                                                         |            |          |  |  |
| Resonant Frequency        | 3,400          | Hz