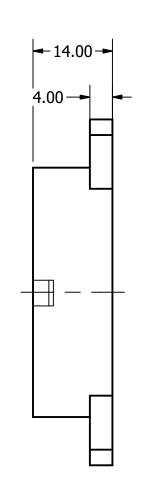

Side View

| Items                 | Specifications | Conditions  |       |                                                       |            |          |  |  |
|-----------------------|----------------|-------------|-------|-------------------------------------------------------|------------|----------|--|--|
| Sound Pressure Level  | 85             | dB (@ 10cm) |       |                                                       |            |          |  |  |
| Resonant Frequency    | 1,000          | Hz          |       | REVISION HISTORY                                      |            |          |  |  |
| Rated Voltage         | 9              | V           | REV   | DESCRIPTION                                           | DATE       | APPROVED |  |  |
| Voltage Range         | 1 ~ 30         | V           |       | Released from Engineering                             | 10/21/2013 | J.S.     |  |  |
| Capacitance           | 68,000         | pF (@120Hz) | 1     | Updated to new template                               | 10/12/2015 | J.S.     |  |  |
| Max. Rated Current    | 3              | mA          | 2     | Corrected dimensions                                  | 10/24/2015 | J.S.     |  |  |
| Storage Temperature   | -30 ~ +70      | °C          | NOTES |                                                       |            |          |  |  |
| Operating Temperature | -20 ~ +60      | °C          |       | 1) All dimensions are in mm unless otherwise noted    |            |          |  |  |
| Connection Method     | Lead Wires     |             |       | 2) All tolerances are ± 0.5 mm unless otherwise noted |            |          |  |  |
| Mount Type            | Flange Mount   |             |       | 3) All parts meet RoHS                                |            |          |  |  |
| Housing Material      | ABS            |             |       | 4) Subject to change or redrawn without notice        |            |          |  |  |
| Weight                | 10             | g           |       |                                                       |            |          |  |  |