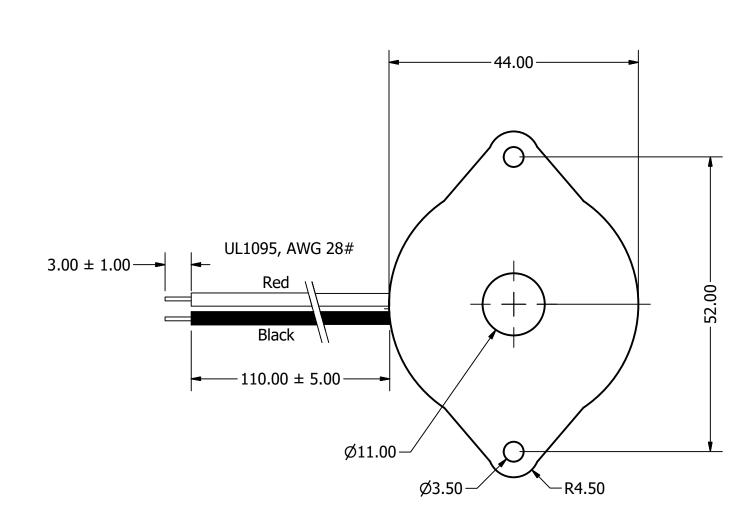

Side View

| Items                 | Specifications | Conditions  |       |                                                       |            |          |  |  |
|-----------------------|----------------|-------------|-------|-------------------------------------------------------|------------|----------|--|--|
| Sound Pressure Level  | 85             | dB (@ 10cm) |       |                                                       |            |          |  |  |
| Resonant Frequency    | 1,000          | Hz          |       | REVISION HISTORY                                      |            |          |  |  |
| Rated Voltage         | 9              | V           | REV   | DESCRIPTION                                           | DATE       | APPROVED |  |  |
| Voltage Range         | 1 ~ 30         | V           |       | Released from Engineering                             | 10/21/2013 | J.S.     |  |  |
| Capacitance           | 68,000         | pF (@120Hz) | 1     | Updated to new template                               | 10/12/2015 | J.S.     |  |  |
| Max. Rated Current    | 3              | mA          | 2     | Corrected dimensions                                  | 10/24/2015 | J.S.     |  |  |
| Storage Temperature   | -30 ~ +70      | °C          | NOTES |                                                       |            |          |  |  |
| Operating Temperature | -20 ~ +60      | °C          |       | 1) All dimensions are in mm unless otherwise noted    |            |          |  |  |
| Connection Method     | Lead Wires     |             |       | 2) All tolerances are ± 0.5 mm unless otherwise noted |            |          |  |  |
| Mount Type            | Flange Mount   |             |       | 3) All parts meet RoHS                                |            |          |  |  |
| Housing Material      | ABS            |             |       | 4) Subject to change or redrawn without notice        |            |          |  |  |
| Weight                | 10             | g           |       |                                                       |            |          |  |  |