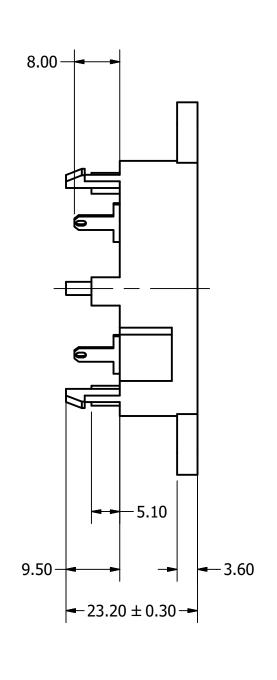

|                    |          | <u> </u> |            |  |
|--------------------|----------|----------|------------|--|
| Part Number:       |          | DRAWN    | 7/17/2015  |  |
| TP453212-1         |          | CJ       | 7/17/2015  |  |
| 12 <del>4</del> 53 | 3212-1   | CHECKED  | 12/11/2015 |  |
|                    |          | P.D      |            |  |
| Description:       | ansducer | APPROVED | 12/11/2015 |  |
| FIEZU III          |          | J.S      | 12,11,2013 |  |

This document contains data proprietary to DB Unlimited. Any use or reproduction, in any form, without prior written permission of DB Unlimited is prohibited. All terms and conditions can be found at www.dbunlimitedco.com

## Side View

## Top View

## **Bottom View**



PA66

11

Housing Material

Weight





4) Subject to change or redrawn without notice

| Items                 | Specifications | Conditions          |                                                                               |                               |            |          |  |
|-----------------------|----------------|---------------------|-------------------------------------------------------------------------------|-------------------------------|------------|----------|--|
| Sound Pressure Level  | 110            | dB (@ 10cm)         |                                                                               |                               |            |          |  |
| Resonant Frequency    | 3,200          | Hz                  | REVISION HISTORY