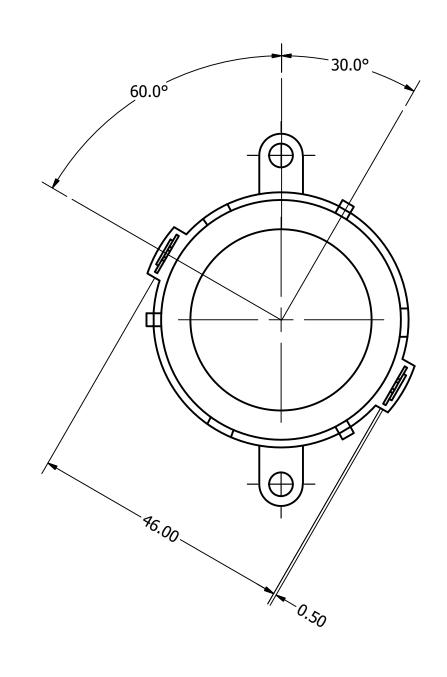

## **Bottom View**

PA66

11

Housing Material

Weight

4) Subject to change or redrawn without notice

| Items                 | Specifications | Conditions          |                                                                               |                               |            |          |  |
|-----------------------|----------------|---------------------|-------------------------------------------------------------------------------|-------------------------------|------------|----------|--|
| Sound Pressure Level  | 110            | dB (@ 10cm)         |                                                                               |                               |            |          |  |
| Resonant Frequency    | 3,200          | Hz                  | REVISION HISTORY                                                              |                               |            |          |  |
| Rated Voltage         | 12             | V                   | REV                                                                           | DESCRIPTION                   | DATE       | APPROVED |  |
| Voltage Range         | 1 ~ 40         | V                   |                                                                               | Released from Engineering     | 10/21/2013 | J.S.     |  |
| Capacitance           | 25,000         | pF (±30% at 120 Hz) | 1                                                                             | Update Operating/Storage Temp | 3/3/2015   | C.E.     |  |
| Max. Rated Current    | 7              | mA                  | 2                                                                             | Updated to new template       | 12/11/2015 | J.S.     |  |
| Storage Temperature   | -50 ~ +105     | °C                  | NOTES  1) All dimensions are in mm unless otherwise noted                     |                               |            |          |  |
| Operating Temperature | -50 ~ +105     | °C                  |                                                                               |                               |            |          |  |
| Connection Method     | Plate          |                     | 2) All tolerances are ± 0.5 mm unless otherwise noted  3) All parts meet RoHS |                               |            |          |  |
| Mount Type            | Thru-hole      |                     |                                                                               |                               |            |          |  |