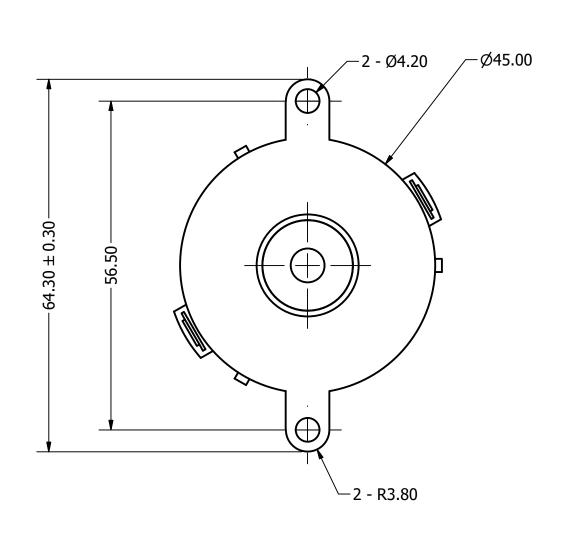

|                    |          | <u> </u> |            |  |
|--------------------|----------|----------|------------|--|
| Part Number:       |          | DRAWN    | 7/17/2015  |  |
| TP453212-1         |          | CJ       | 7/17/2015  |  |
| 12 <del>4</del> 53 | 3212-1   | CHECKED  | 12/11/2015 |  |
|                    |          | P.D      |            |  |
| Description:       | ansducer | APPROVED | 12/11/2015 |  |
| FIEZU III          |          | J.S      | 12,11,2013 |  |

This document contains data proprietary to DB Unlimited. Any use or reproduction, in any form, without prior written permission of DB Unlimited is prohibited. All terms and conditions can be found at www.dbunlimitedco.com

## Side View

## Top View

## **Bottom View**



PA66

11

Housing Material

Weight





4) Subject to change or redrawn without notice

| Items                 | Specifications | Conditions          |                                                                               |                               |            |          |  |
|-----------------------|----------------|---------------------|-------------------------------------------------------------------------------|-------------------------------|------------|----------|--|
| Sound Pressure Level  | 110            | dB (@ 10cm)         |                                                                               |                               |            |          |  |
| Resonant Frequency    | 3,200          | Hz                  | REVISION HISTORY