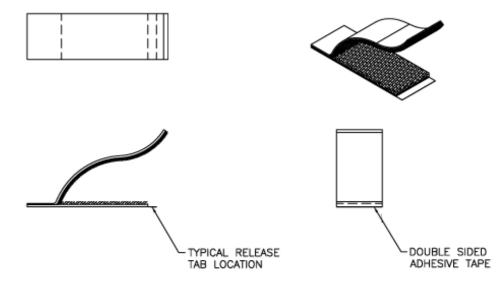

| Part Number  | Description                                                            |
|--------------|------------------------------------------------------------------------|
| RKWFA-16-300 | HOOK AND LOOP ADHESIVE CLAMP, BLACK, 100/BAG, 2.05"X.78", Part Drawing |