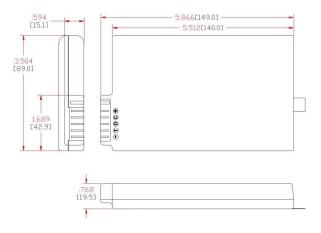

### **PACK SPECIFICATIONS:**

Voltage (Nominal): 10.8 VDC Capacity (Nominal): 9150 mAHr

Energy: 98.8 Watt-Hours (Whr)

Pack Configuration: 3 in series, 3 in parallel. (3S3P)

Cycle Life: 500 Cycles PCM: BMS with SMBus

Connector: 5 Position Molded Into Case

Weight: 1.05