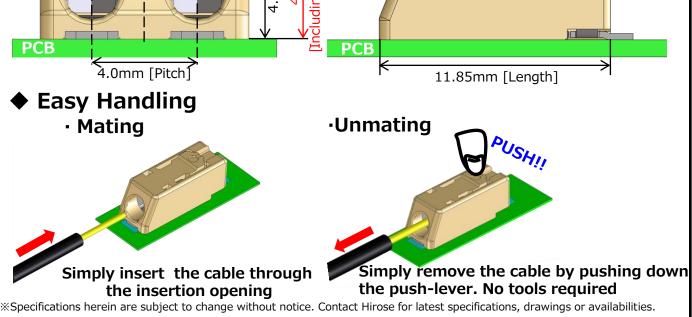

## **KN27** Series HRS **Cable Insertion Type Connector** for LED Lighting module Features 1. Low profile, Space saving • Height : 4.2mm, length : 11.85mm 2. High workability by user-friendly design Easy cable insertion & extraction Cable insertion design provides easy cable connection 3. Environmental Compliance RoHS compliance, Halogen free products\* 4. Safety \*This product satisfies halogen free requirements defined as 900ppm maximum chlorine. 900ppm maximum bromine, and 1500ppm • UL, C-UL certified maximum total of chlorine and bromine. Low profile, Space saving [Front View] [Side View] 2.2mm 0.2mm [Lever height] lsnd bu 0mm **PCB** PCB