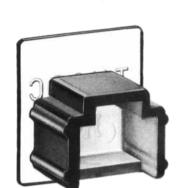

Note 1: If the modular plug does not mate with the modular jack, mount the dust cover to protect the mating section. Note 2: Orders must be placed in 100-unit volumes.