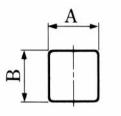

## **ACCESSORIES FOR MODULAR CONNECTORS**

**DUST COVERS FOR MODULAR CONNECTORS** 

TM- \* -DC \*

| No. of contacts | CL No.     | Part No. | А    | В    | С   | Cover color | RoHS |
|-----------------|------------|----------|------|------|-----|-------------|------|
| 4               | 222-1364-6 | TM-4-DC1 | 9    | 11   | 8.5 | Dark grey   |      |
| 6               | 222-0135-3 | TM-6-DC  | 12   | 13   | 8.5 | Natural     |      |
| 6               | 222-1052-3 | TM-6-DC1 | 11   | 11   | 8.5 | Dark grey   | YES  |
| 8               | 222-0276-5 | TM-8-DC  | 15.6 | 13.9 | 6.5 | Natural     |      |
| 8               | 222-2261-9 | TM-8-DC1 | 13.2 | 11.2 | 6.5 | Natural     |      |