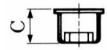

## **ACCESSORIES FOR MODULAR CONNECTORS**

**DUST COVERS FOR MODULAR CONNECTORS** 

TM- \* -DC \*

| No. of contacts | CL No.     | Part No. | А    | В    | С   | Cover color | RoHS |
|-----------------|------------|----------|------|------|-----|-------------|------|
| 4               | 222-1364-6 | TM-4-DC1 | 9    | 11   | 8.5 | Dark grey   |      |
| 6               | 222-0135-3 | TM-6-DC  | 12   | 13   | 8.5 | Natural     |      |
| 6               | 222-1052-3 | TM-6-DC1 | 11   | 11   | 8.5 | Dark grey   | YES  |
| 8               | 222-0276-5 | TM-8-DC  | 15.6 | 13.9 | 6.5 | Natural     |      |
| 8               | 222-2261-9 | TM-8-DC1 | 13.2 | 11.2 | 6.5 | Natural     |      |