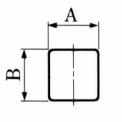

## **ACCESSORIES FOR MODULAR CONNECTORS DUST COVERS FOR MODULAR CONNECTORS**

TM- \* -DC \*

| No. of contacts | CL No.     | Part No. | А    | В    | С   | Cover color | RoHS |
|-----------------|------------|----------|------|------|-----|-------------|------|
| 4               | 222-1364-6 | TM-4-DC1 | 9    | 11   | 8.5 | Dark grey   |      |
| 6               | 222-0135-3 | TM-6-DC  | 12   | 13   | 8.5 | Natural     |      |
| 6               | 222-1052-3 | TM-6-DC1 | 11   | 11   | 8.5 | Dark grey   | YES  |
| 8               | 222-0276-5 | TM-8-DC  | 15.6 | 13.9 | 6.5 | Natural     |      |
| 8               | 222-2261-9 | TM-8-DC1 | 13.2 | 11.2 | 6.5 | Natural     |      |