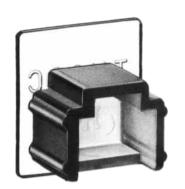

## **ACCESSORIES FOR MODULAR CONNECTORS DUST COVERS FOR MODULAR CONNECTORS**

TM- \* -DC \*

| No. of contacts | CL No.     | Part No. | А    | В    | С   | Cover color | RoHS |
|-----------------|------------|----------|------|------|-----|-------------|------|
| 4               | 222-1364-6 | TM-4-DC1 | 9    | 11   | 8.5 | Dark grey   |      |
| 6               | 222-0135-3 | TM-6-DC  | 12   | 13   | 8.5 | Natural     |      |
| 6               | 222-1052-3 | TM-6-DC1 | 11   | 11   | 8.5 | Dark grey   | YES  |
| 8               | 222-0276-5 | TM-8-DC  | 15.6 | 13.9 | 6.5 | Natural     |      |
| 8               | 222-2261-9 | TM-8-DC1 | 13.2 | 11.2 | 6.5 | Natural     |      |

Note 1: If the modular plug does not mate with the modular jack, mount the dust cover to protect the mating section. Note 2: Orders must be placed in 100-unit volumes.