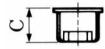

## **ACCESSORIES FOR MODULAR CONNECTORS DUST COVERS FOR MODULAR CONNECTORS**

TM- \* -DC \*

| No. of contacts | CL No.     | Part No. | А    | В    | С   | Cover color | RoHS |
|-----------------|------------|----------|------|------|-----|-------------|------|
| 4               | 222-1364-6 | TM-4-DC1 | 9    | 11   | 8.5 | Dark grey   |      |
| 6               | 222-0135-3 | TM-6-DC  | 12   | 13   | 8.5 | Natural     |      |
| 6               | 222-1052-3 | TM-6-DC1 | 11   | 11   | 8.5 | Dark grey   | YES  |
| 8               | 222-0276-5 | TM-8-DC  | 15.6 | 13.9 | 6.5 | Natural     |      |
| 8               | 222-2261-9 | TM-8-DC1 | 13.2 | 11.2 | 6.5 | Natural     |      |