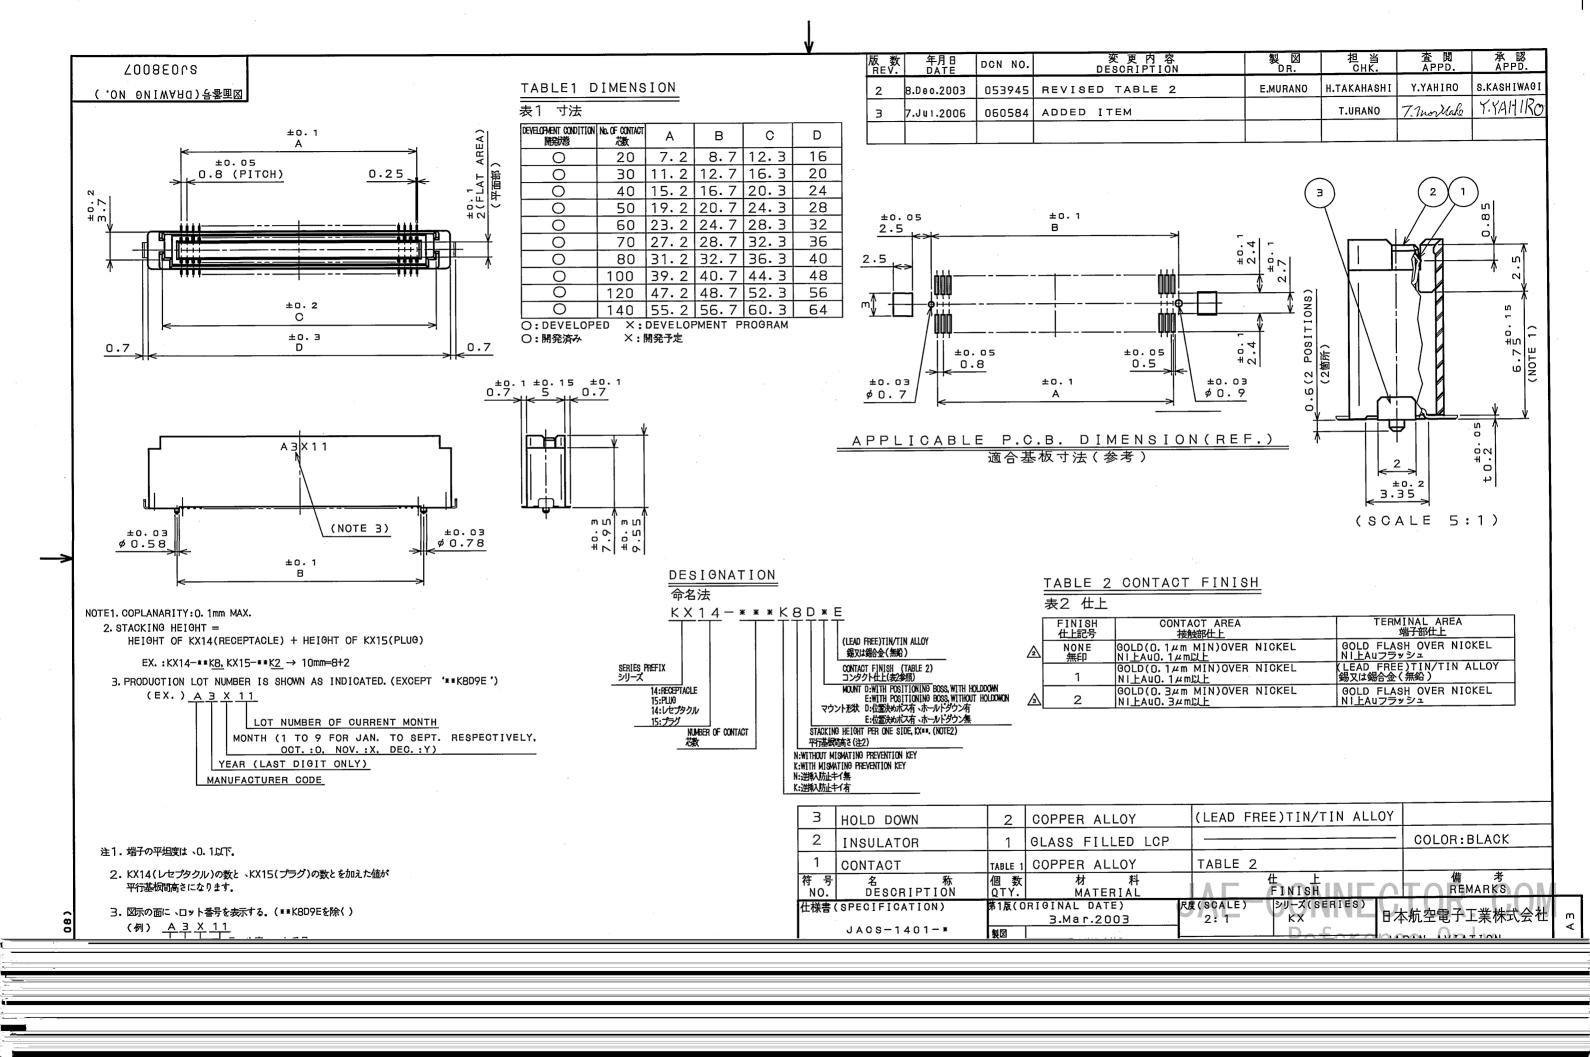

# **Product List**

| Product Name                                                 | KX14-80K8DE      |
|--------------------------------------------------------------|------------------|
| Series Name                                                  | KX14/KX15 Series |
| Contact spacing (mm)                                         | 0.8              |
| Number of contacts                                           | 80               |
| Number of rows                                               | 2                |
| Plug/Receptacle                                              | Receptacle       |
| PCB mounting method                                          | Soldering        |
| Surface mounting flag                                        | TRUE             |
| PCB side connector styles                                    | Straight         |
| PCB mounted height (mm)                                      | 9.55             |
| Finish of contact in connecting area                         | Gold over Nickel |
| Plating thickness of contact in connecting area (micrometer) | 0.1              |
|                                                              |                  |

| Finish of contact in PCB mounting area | Gold flash over Nickel                                                                                       |
|----------------------------------------|--------------------------------------------------------------------------------------------------------------|
| Material of insulator                  | Glass-filled LCP                                                                                             |
| Material of contact                    | Copper alloy                                                                                                 |
| Existence of mismating prevention key  | Yes                                                                                                          |
| Existence of positioning boss          | Yes                                                                                                          |
| Existence of hold-down                 | Yes                                                                                                          |
| Existence of hook-pin                  | None                                                                                                         |
| Remarks                                |                                                                                                              |
| Related Documents                      | DWG 147Kbytes                                                                                                |
| Pair                                   | KX15-80K2DE<br>KX15-80K3DE<br>KX15-80K4DE<br>KX15-80KLDL-E1000E<br>KX15-80KLNL<br>KX15-80N4DE<br>KX15-80NLNL |