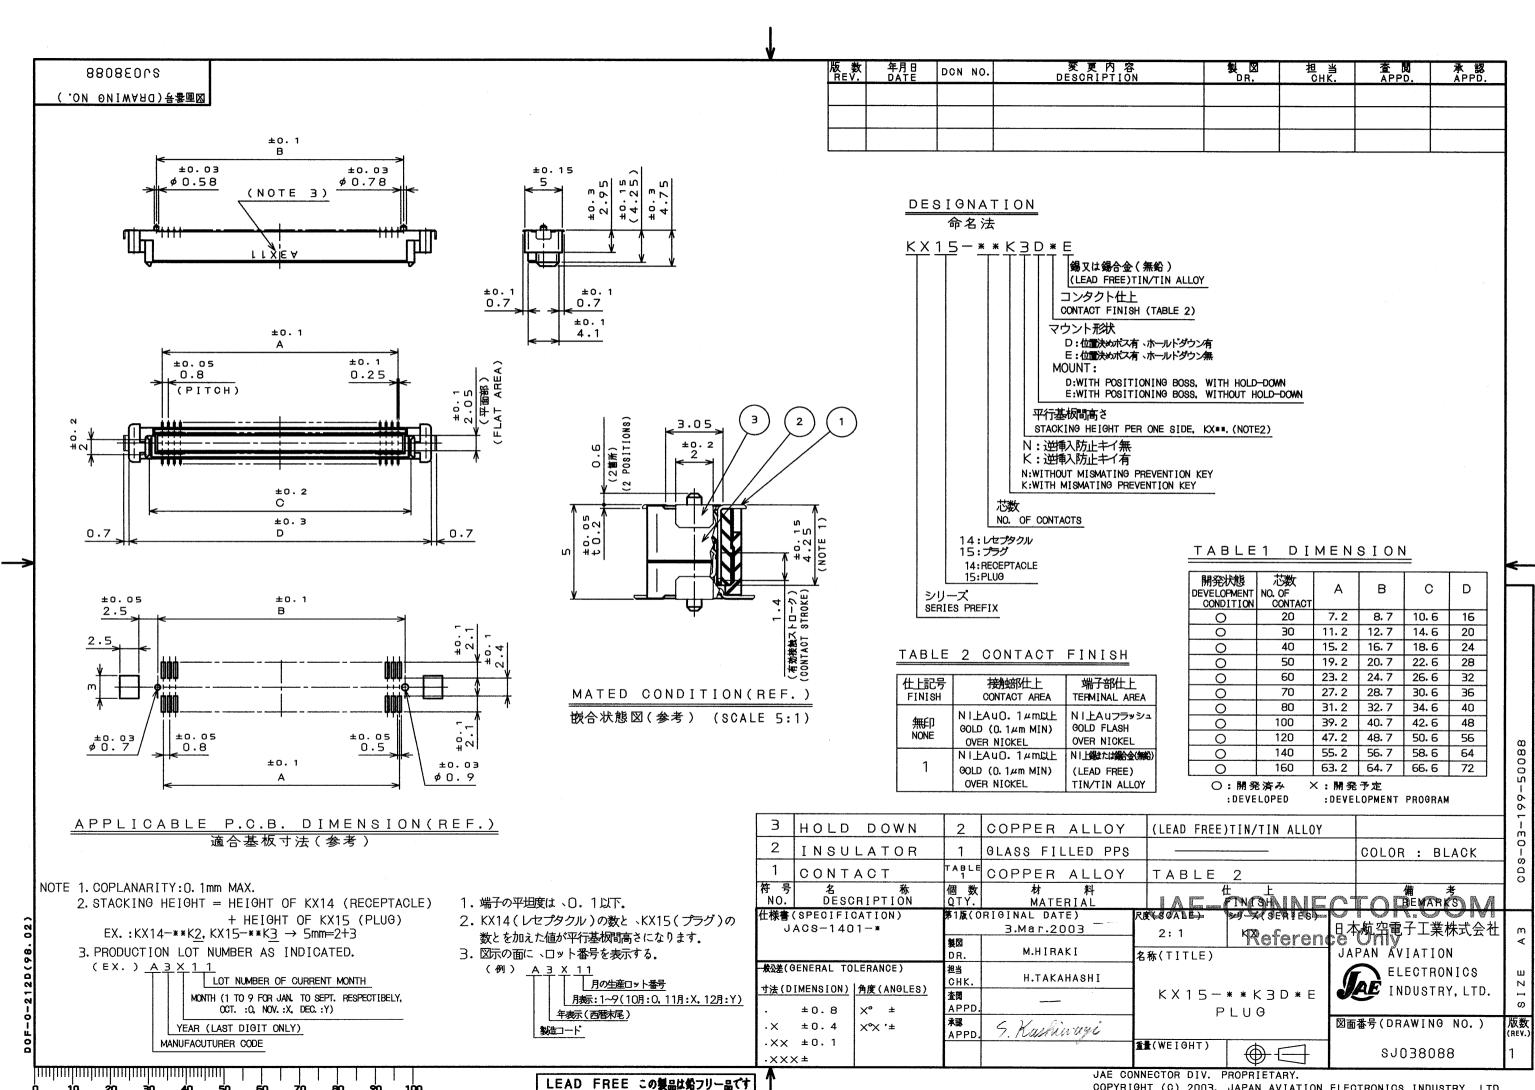

## **Product List**

| Product Name                                                 | KX15-60K3DE      |
|--------------------------------------------------------------|------------------|
| Series Name                                                  | KX14/KX15 Series |
| Contact spacing (mm)                                         | 0.8              |
| Number of contacts                                           | 60               |
| Number of rows                                               | 2                |
| Plug/Receptacle                                              | Plug             |
| PCB mounting method                                          | Soldering        |
| Surface mounting flag                                        | TRUE             |
| PCB side connector styles                                    | Straight         |
| PCB mounted height (mm)                                      | 4.75             |
| Finish of contact in connecting area                         | Gold over Nickel |
| Plating thickness of contact in connecting area (micrometer) | 0.1              |
|                                                              |                  |

| Finish of contact in PCB mounting area | Gold flash over Nickel                                                                              |
|----------------------------------------|-----------------------------------------------------------------------------------------------------|
| Material of insulator                  | Glass-filled PPS                                                                                    |
| Material of contact                    | Copper alloy                                                                                        |
| Existence of mismating prevention key  | Yes                                                                                                 |
| Existence of positioning boss          | Yes                                                                                                 |
| Existence of hold-down                 | Yes                                                                                                 |
| Existence of hook-pin                  | None                                                                                                |
| Remarks                                |                                                                                                     |
| Related Documents                      | DWG 169Kbytes                                                                                       |
| Pair                                   | KX14-60K11DE<br>KX14-60K14DE<br>KX14-60K2DE<br>KX14-60K2F-E1000E<br>KX14-60K5DE<br>KX14-60K8D-E650E |