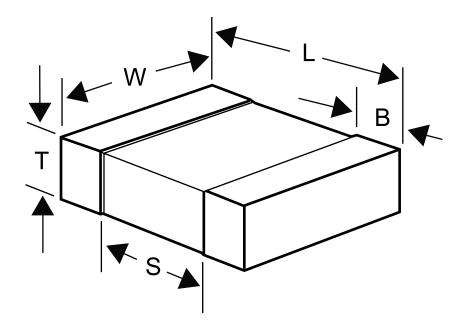

## **Dimensions (mm)**

## **Specifications**

| ID | Dimension | Tolerance | Manufacturer:             | KEMET                                                               |
|----|-----------|-----------|---------------------------|---------------------------------------------------------------------|
| L  | 1.00      | +/-0.05   | Capacitance:              | 0.01 uF                                                             |
| W  | 0.50      | +/-0.05   | Chip Size:                | 0402                                                                |
| T  | 0.5       | +/-0.05   | Voltage:                  | 50V                                                                 |
| В  | 0.30      | +/-0.1    | Temperature Coefficient:  | X7R                                                                 |
| S  | 0.3       | min       | Tolerance:                | +/-5%                                                               |
|    |           |           | Application:              | Std Chip                                                            |
|    |           |           | Termination Type:         | Tin                                                                 |
|    |           |           | Marked:                   | No                                                                  |
|    |           |           | Dissipation Factor:       | 2.5%                                                                |
|    |           |           | Insulation Resistance:    | 100 GOhm                                                            |
|    |           |           | Dielectric Strength:      | 125V                                                                |
|    |           |           | Miscellaneous Electrical: | Note: Kemet 50 Volt parts may be operated afor 63 volt applications |
|    |           |           | Package Kind:             | Bulk                                                                |
|    |           |           | Package Type:             | Bag                                                                 |
|    |           |           | Package Quantity:         | 1                                                                   |