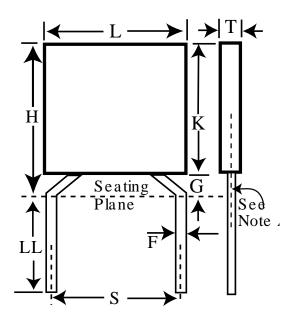

## **Dimensions (in)**

## **Specifications**

| ID | Dimension | Tolerance     | Manufacturer:            | KEMET          |
|----|-----------|---------------|--------------------------|----------------|
| L  | 0.19      | +/-0.01       | Capacitance:             | 1000 pF        |
| Н  | 0.19      | +0.01/-0.055  | Lead Spacing:            | 0.2"           |
| S  | 0.2       | +/-0.03       | Voltage:                 | 200V           |
| LL | 1.25      | min           | Temperature Coefficient: | COG            |
| F  | 0.025     | +0.004/-0.002 | Tolerance:               | +/-10%         |
| K  | 0.025     |               | Body Type:               | Radial Molded  |
| G  | 0.045     | max           | Lead Type:               | Standard Leads |
|    |           |               | Lead Form:               | Hockey Stick   |
|    |           |               | Termination Type:        | Tin            |
|    |           |               | Package Kind:            | Bulk           |
|    |           |               | Package Type:            | Bag            |
|    |           |               | Package Quantity:        | 100            |