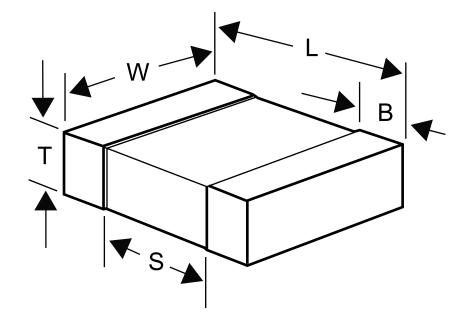

## **Dimensions (mm)**

| ID<br>L<br>W | <b>Dimension</b><br>1.60<br>0.80 | <b>Tolerance</b><br>+/-0.15<br>+/-0.15 |
|--------------|----------------------------------|----------------------------------------|
| т            | 0.8                              | +/-0.07                                |
| В            | .35                              | +/-0.15                                |
| S            | 0.7                              | min                                    |