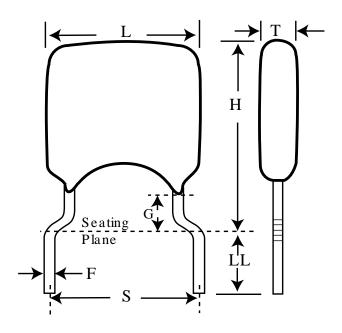

## **Dimensions (in)**

## **Specifications**

| ID | Dimension | Tolerance     | Manufacturer:            | KEMET            |
|----|-----------|---------------|--------------------------|------------------|
| L  | 0.2       | max           | Capacitance:             | 820 pF           |
| Н  | 0.26      | max           | Lead Spacing:            | 0.2"             |
| Т  | 0.2       | max           | Voltage:                 | 1000V            |
| S  | 0.2       | +/-0.03       | Temperature Coefficient: | X7R              |
| LL | 0.276     | min           | Tolerance:               | +/-10%           |
| F  | 0.02      | +0.004/-0.001 | Body Type:               | Radial Conformal |
| K  | 0.02      |               | Lead Type:               | Standard Leads   |
| G  | 0.031     | ref           | Lead Form:               | Hockey Stick     |
|    |           |               | Termination Type:        | Tin              |
|    |           |               | Package Kind:            | Bulk             |
|    |           |               | Package Type:            | Bag              |
|    |           |               | Package Quantity:        | 500              |

## Notes:

- -Dimension G represents meniscus-free zone above seating plane
- -Lead length shown is for parts supplied in bulk. See packaging specifications for lead lengths when not provided in bulk