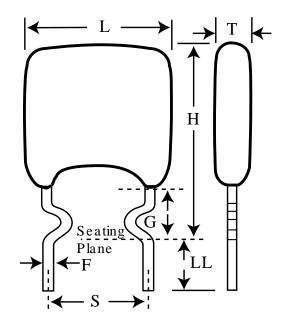

## **Dimensions (in)**

## **Specifications**

| ID<br>L<br>H<br>T<br>S<br>LL<br>F<br>K | Dimension 0.3 0.39 0.25 0.2 0.276 0.02 0.02 | Tolerance max max +/-0.03 min +0.004/-0.001 | Manufacturer: Capacitance: Lead Spacing: Voltage: Temperature Coefficient: Tolerance: Body Type: Lead Type: | KEMET 2400 pF 0.2" 500V C0G +/-5% Radial Conformal Standard Leads |
|----------------------------------------|---------------------------------------------|---------------------------------------------|-------------------------------------------------------------------------------------------------------------|-------------------------------------------------------------------|
| _                                      | -                                           |                                             |                                                                                                             |                                                                   |
| LL                                     | 0.276                                       | min                                         | Tolerance:                                                                                                  | +/-5%                                                             |
| F                                      | 0.02                                        | +0.004/-0.001                               | Body Type:                                                                                                  | Radial Conformal                                                  |
| K                                      | 0.02                                        |                                             | Lead Type:                                                                                                  | Standard Leads                                                    |
| G                                      | 0.031                                       | ref                                         | Termination Type:                                                                                           | Tin                                                               |
|                                        |                                             |                                             | Package Kind:                                                                                               | Bulk                                                              |
|                                        |                                             |                                             | Package Type:                                                                                               | Bag                                                               |
|                                        |                                             |                                             | Package Quantity:                                                                                           | 250                                                               |

## Notes:

- -Dimension G represents meniscus-free zone above seating plane
- -Lead length shown is for parts supplied in bulk. See packaging specifications for lead lengths when not provided in bulk