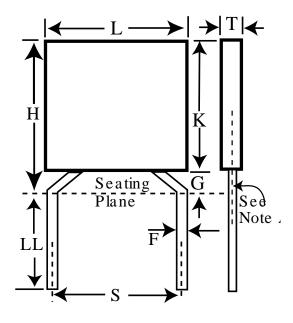

## **Dimensions (in)**

## **Specifications**

| ID | Dimension | Tolerance     | Manufacturer:            | KEMET          |
|----|-----------|---------------|--------------------------|----------------|
| W  | 0.09      | +/-0.01       | Capacitance:             | 1200 pF        |
| Н  | 0.19      | +0.01/-0.055  | Lead Spacing:            | 0.2"           |
| L  | 0.19      | +/-0.01       | Voltage:                 | 100V           |
| S  | 0.2       | +/-0.03       | Temperature Coefficient: | COG            |
| LL | 1.25      | min           | Tolerance:               | +/-5%          |
| F  | 0.025     | +0.004/-0.002 | Body Type:               | Radial Molded  |
| K  | 0.2       | nom           | Lead Type:               | Standard Leads |
| G  | 0.045     | max           | Lead Form:               | Hockey Stick   |
|    |           |               | Package Kind:            | Bulk           |
|    |           |               | Package Type:            | Bag            |
|    |           |               | Package Quantity:        | 100            |

## Notes:

- -Note A: Center line of the leads will be within 0.03 in [0.76 mm] of the center line of the body.
- -Lead length shown is for parts supplied in bulk. See packaging specifications for lead lengths when not provided in bulk