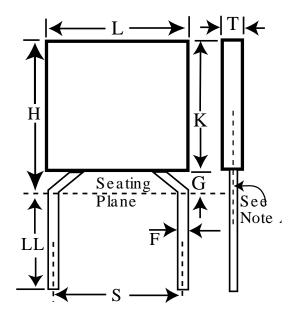

## **Dimensions (in)**

## **Specifications**

| ID | Dimension | Tolerance     | Manufacturer:            | KEMET          |
|----|-----------|---------------|--------------------------|----------------|
| W  | 0.09      | +/-0.01       | Capacitance:             | 1200 pF        |
| Н  | 0.19      | +0.01/-0.055  | Lead Spacing:            | 0.2"           |
| L  | 0.19      | +/-0.01       | Voltage:                 | 100V           |
| S  | 0.2       | +/-0.03       | Temperature Coefficient: | BX             |
| LL | 1.25      | min           | Tolerance:               | +/-10%         |
| F  | 0.025     | +0.004/-0.002 | Body Type:               | Radial Molded  |
| K  | 0.2       | nom           | Lead Type:               | Standard Leads |
| G  | 0.045     | max           | Lead Form:               | Hockey Stick   |
|    |           |               | Package Kind:            | Bulk           |
|    |           |               | Package Type:            | Bag            |
|    |           |               | Package Quantity:        | 100            |

## Notes:

- -Note A: Center line of the leads will be within 0.03 in [0.76 mm] of the center line of the body.
- -Lead length shown is for parts supplied in bulk. See packaging specifications for lead lengths when not provided in bulk