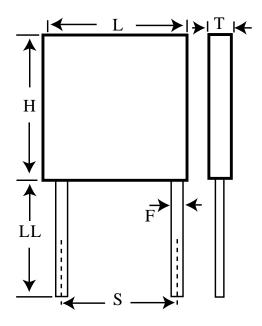

## **Dimensions (in)**

## **Specifications**

| ID | Dimension | Tolerance     | Manufacturer:            | KEMET          |
|----|-----------|---------------|--------------------------|----------------|
| w  | 0.09      | +/-0.01       | Capacitance:             | 3300 pF        |
| Н  | 0.29      | +/-0.01       | Lead Spacing:            | 0.2"           |
| L  | 0.29      | +/-0.01       | Voltage:                 | 200V           |
| S  | 0.2       | +/-0.03       | Temperature Coefficient: | BX             |
| LL | 1.25      | min           | Tolerance:               | +/-10%         |
| F  | 0.025     | +0.004/-0.002 | Body Type:               | Radial Molded  |
|    |           |               | Lead Type:               | Standard Leads |
|    |           |               | Lead Form:               | Straight Leads |
|    |           |               | Package Kind:            | Bulk           |
|    |           |               | Package Type:            | Bag            |
|    |           |               | Package Quantity:        | 100            |