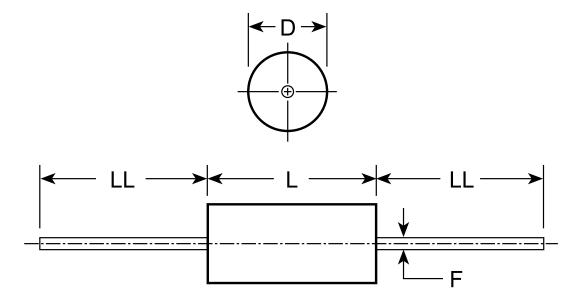

## **Dimensions ()**

| ID | Dimension | Tolerance |
|----|-----------|-----------|
| D  | 0.09      |           |
| L  | 0.16      |           |
| LL | 1.5       | min       |
| F  | 0.02      | -0.003    |