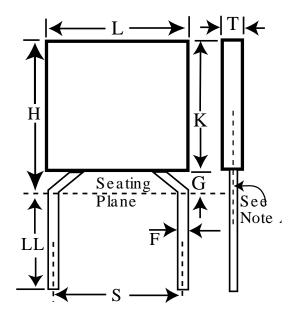

## **Dimensions (in)**

## **Specifications**

| ID | Dimension | Tolerance     | Manufacturer:            | AVX            |
|----|-----------|---------------|--------------------------|----------------|
| W  | 0.09      | +/-0.01       | Capacitance:             | 1000 pF        |
| Н  | 0.19      | +0.01/-0.055  | Lead Spacing:            | 0.2"           |
| L  | 0.19      | +/-0.01       | Voltage:                 | 200V           |
| S  | 0.2       | +/-0.03       | Temperature Coefficient: | BX             |
| LL | 1.25      | min           | Tolerance:               | +/-10%         |
| F  | 0.025     | +0.004/-0.002 | Body Type:               | Radial Molded  |
| K  | 0.2       | nom           | Lead Type:               | Standard Leads |
| G  | 0.045     | max           | Lead Form:               | Hockey Stick   |
|    |           |               | Package Kind:            | Bulk           |
|    |           |               | Package Type:            | Bag            |
|    |           |               | Package Quantity:        | 100            |